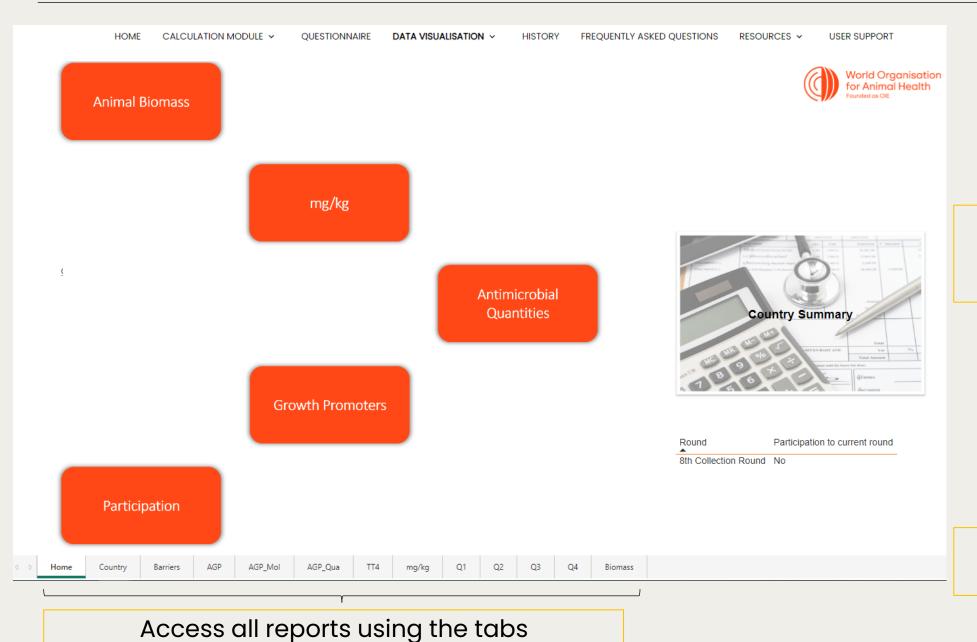

## ANIMUSE – Data Visualization

Visualise your data through interactive dashboards

Make informed decisions

HOME CALCULATION MODULE >

QUESTIONNAIRE

DATA VISUALISATION >

HISTORY

AQ RESOURCES >