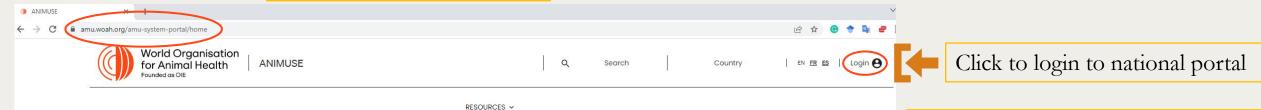

# ANIMUSE – Access and Permissions

https://amu.woah.org/

## Welcome

Since 2015, the <u>World Organisation for Animal Health (WOAH, founded as OIE)</u>, has taken the lead to build a global database on antimicrobial agents intended for use in animals (AMU). In 2022, WOAH transformed this into an online customized database system: ANIMUSE Global Database (ANImal antiMicrobial USE).

#### Who has access?

Default user profiles

Delegate

Focal Point Veterinary Products

Optional user profiles

Other National Authority (ONA) x 2