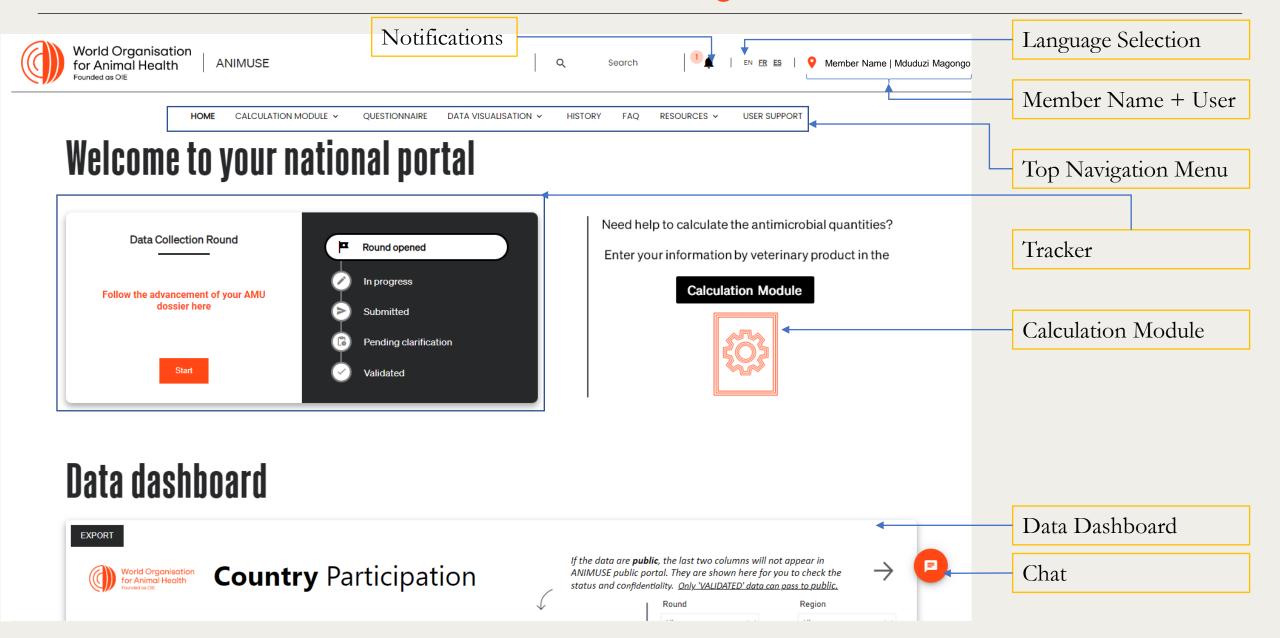

# ANIMUSE National Portal – Home Page

# ANIMUSE National Portal – Home Page

ANIMUSE Introduction Videos