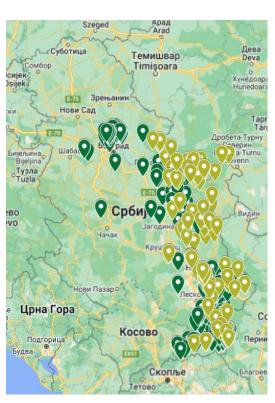

considered (for the year 01.0130.06.2023) | N° wild boar found<br>dead | % PCR positive | % seropositive |
|--------------------------------------------------|----------------------------|----------------|----------------|
|                                                  | 201                        | 172 (73%)      | /              |

#### Wild boar hunted

| Period considered (for the year 01.0130.06.2023) | N° wild boar hunted | % PCR positive | % seropositive |
|--------------------------------------------------|---------------------|----------------|----------------|
|                                                  | 1430                | 66 (0,04%)     | 1              |

### Cases in wild boar – country map

Period considered (ideally 1st september 2022 – 31st August 2023)







## Domestic pigs surveillance

| Period <b>2022.</b> | N° suspicions<br>Commercial farms / backyards | N° confirmed outbreaks<br>Commercial farms / backyards |
|---------------------|-----------------------------------------------|--------------------------------------------------------|
|                     | 206                                           | 107                                                    |

| Period considered (01.01 | N° suspicions                | N° confirmed outbreaks       |
|--------------------------|------------------------------|------------------------------|
| 31.08.2023.)             | Commercial farms / backyards | Commercial farms / backyards |
| 01.0131.08.2023.         | 2671                         | 2065                         |



### Outbreak