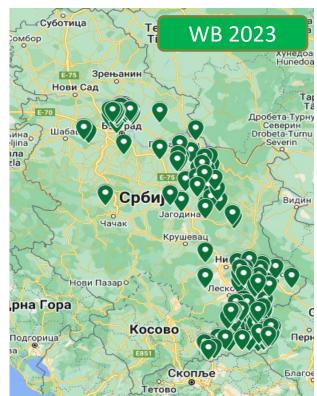

### Cases in wild boar – country map

Period considered (ideally 1st september 2022 – 31st August 2023)