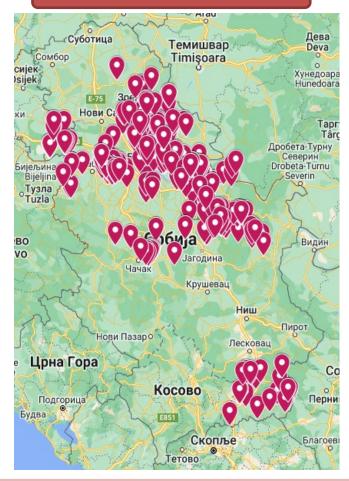

### Cases in wild boar – country map

Period considered (ideally 1st september 2022 – 31st August 2023)