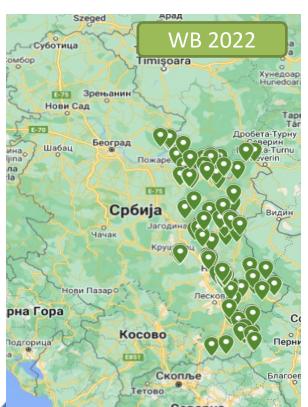

### Cases in wild boar – country map

Period considered (ideally 1st september 2022 – 31st August 2023)