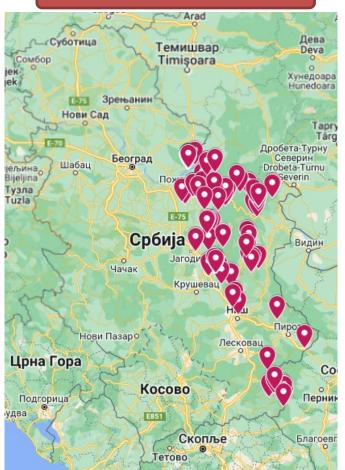

### Outbreaks in domestic pigs – country map

Period considered (ideally 1st september 2022 – 31st August 2023)