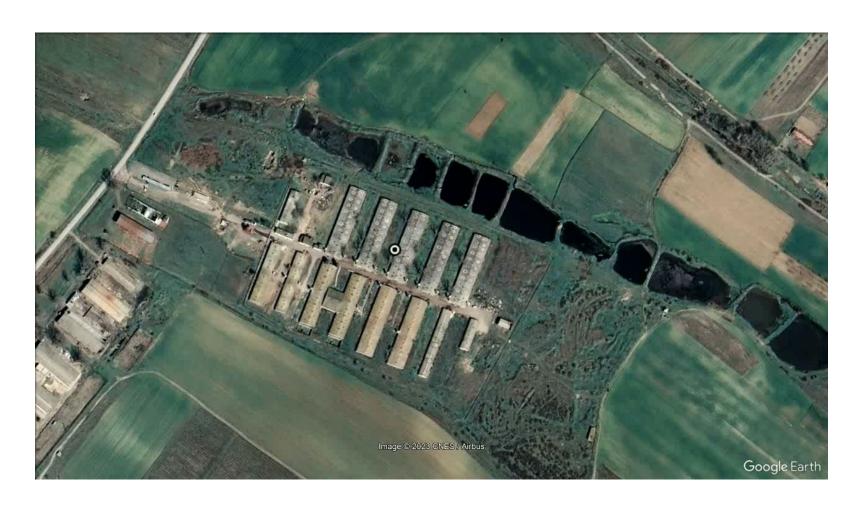

### **Tarinci outbreak**

- The commercial farm is among the 5 biggest in the country;
- All 8514 pigs were killed and safely disposed;
- Epidemiological investigation is carried out by official vets and no epi link with other outbreaks was detected;
- The farm has implemented very strict biosecurity measures;
- The killing was carried out using CO2;
- Second outbreak 14.09 2023
  - Small backyard farm
  - Total of 23 pigs
  - 1 died
  - 22 killed and safely disposed
  - No epi link with other outbreaks was detected