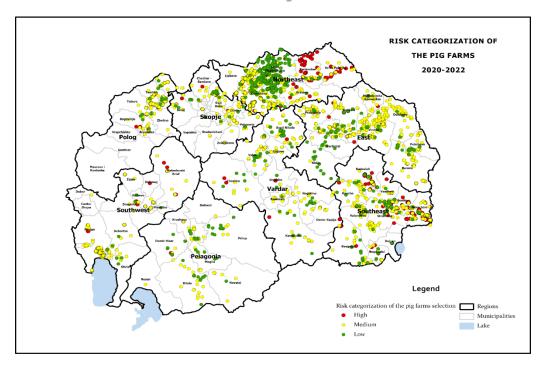

# Map - Risk categorization of pig farms according to implemented biosecurity measures 2020-2022

| Year  | High | Low | Medium | Total |
|-------|------|-----|--------|-------|
| 2020  | 305  | 281 | 2112   | 2698  |
| 2021  | 188  | 374 | 1306   | 1868  |
| 2022  | 188  | 53  | 801    | 1042  |
| Total | 681  | 708 | 4219   | 5608  |