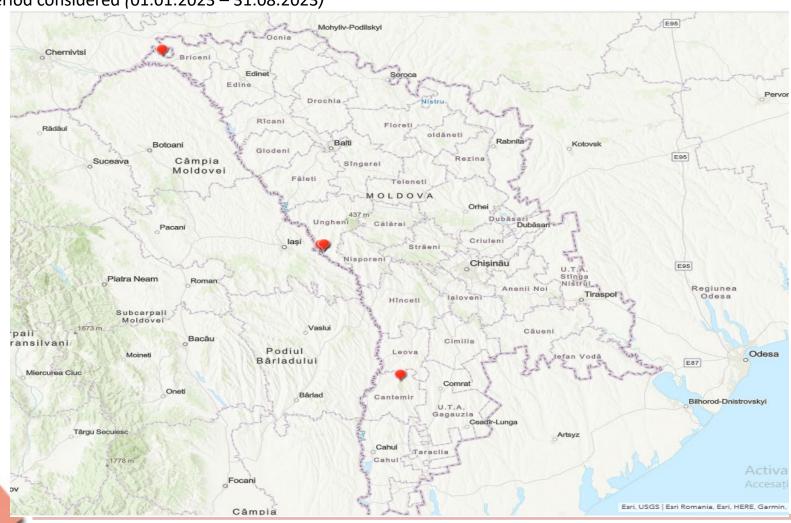

| -              | -              |

### In the zones of the country already considered affected at the beginning of the period

#### Wild boar found dead

| Period considered       | N° wild boar found<br>dead | % PCR positive | % seropositive |
|-------------------------|----------------------------|----------------|----------------|
| 01.01.2023 - 31.08.2023 | 21                         | 95,2%          | 0%             |

#### Wild boar hunted

| Period considered       | N° wild boar hunted | % PCR positive | % seropositive |
|-------------------------|---------------------|----------------|----------------|
| 01.01.2023 - 31.08.2023 | 0                   | -              | -              |

# Cases in wild boar – country map

Period considered (01.01.2023 - 31.08.2023)



# Domestic pigs surveillance

### In the zones of the country considered free until at least the beginning of the period

| Period considered       | N° suspicions<br>Commercial farms / backyards | N° confirmed outbreaks<br>Commercial farms / backyards |  |
|-------------------------|-----------------------------------------------|--------------------------------------------------------|--|
| 01.01.2023 - 31.08.2023 | 1/ 11                                         | 1/4                                                    |  |

### In the zones of the country already considered affected at the beginning of the period

| Period considered |                         | N° suspicions<br>Commercial farms / backyards | N° confirmed outbreaks<br>Commercial farms / backyards |  |
|------------------