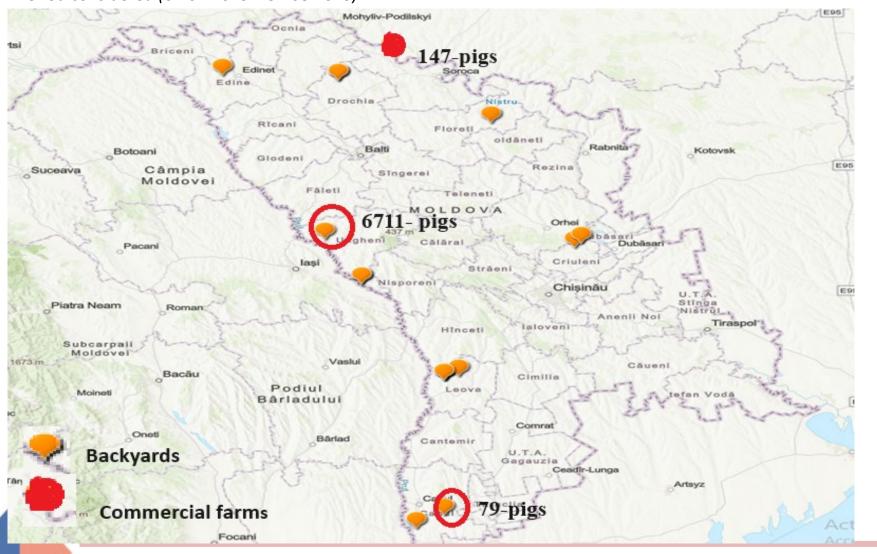

# Outbreaks in domestic pigs – country map

Period considered (01.01.2023 – 31.08.2023)

Standing Group of Experts on ASF in Europe under the GF-TADs umbrella

Outbreaks of ASF (data updated on 20.09.2023)

| Year  | Affected<br>commercial<br>farms | Affected<br>pigs from<br>commercial<br>farms | Affected non-<br>professional<br>holdings | Affected pigs<br>from non-<br>professional<br>holdings | Outbreaks in wild<br>boars | Affected wild boars |
|-------|---------------------------------|----------------------------------------------|-------------------------------------------|--------------------------------------------------------|----------------------------|---------------------|
| 2023  | 3                               | 6937                                         | 15                                        | 202                                                    | 3                          | 21                  |
| 2022  | 3                               | 31082                                        | 12                                        | 99                                                     | 2                          | 7                   |
| 2021  | 0                               | 0                                            | 2                                         | 82                                                     | 0                          | 0                   |
| 2020  | 0                               | 0                                            | 4                                         | 70                                                     | 4                          | 169                 |
| 2019  | 0                               | 0                                            | 27                                        | 471                                                    | 8                          | 26                  |
| 2018  | 0                               | 0                                            | 25                                        | 593                                                    | 11                         | 17                  |
| 2017  | 0                               | 0                                            | 4                                         | 36                                                     | 3                          | 3                   |
| 2016  | 0                               | 0                                            | 2                                         | 13                                                     | 0                          | 0                   |
| TOTAL | 6                               | 38019                                        | 91                                        | 1566                                                   | 31                         | 243                 |