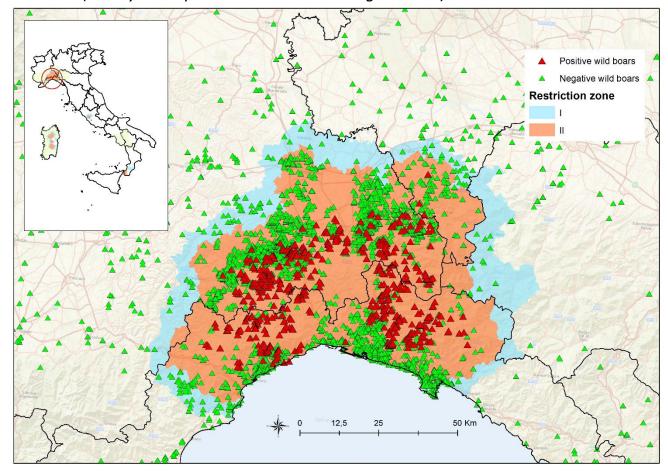

or<br>the year before 31 August 2023) | N° wild boar found<br>dead | % PCR positive | % seropositive |
|-----------------------------------------------------------|----------------------------|----------------|----------------|
|                                                           | 2357                       | 30% (727)      | -              |

#### Wild boar hunted

| Period considered (for the year before 31 August 2023) | N° wild boar hunted | % PCR positive | % seropositive |
|--------------------------------------------------------|---------------------|----------------|----------------|
|                                                        | 5243                | 1,7% (94)      | -              |

## Cases in wild boar – country map





# Cases in wild boar – country map



## Cases in wild boar – country map





### Domestic pigs surveillance

#### In the zones of the country considered free until at least the beginning of the period

| Period considered (ideally             | N° suspicions                | N° confirmed outbreaks       |
|----------------------------------------|------------------------------|------------------------------|
| 1st september 2022 – 31st August 2023) | Commercial farms / backyards | Commercial farms / backyards |
|                                        | 5/3                          | 0/0                          |

#### In the zones of the country already considered affected at the beginning of the period

| Period<br>considered (ideally 1st september 2022 –<br>31st August 2023) | N° suspicions<br>Commercial farms / backya