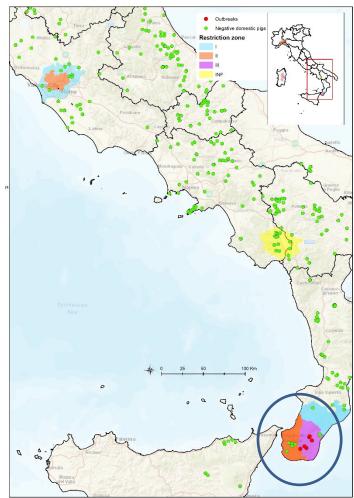

### Outbreaks in domestic pigs – country map

## Outbreaks in domestic pigs – country map