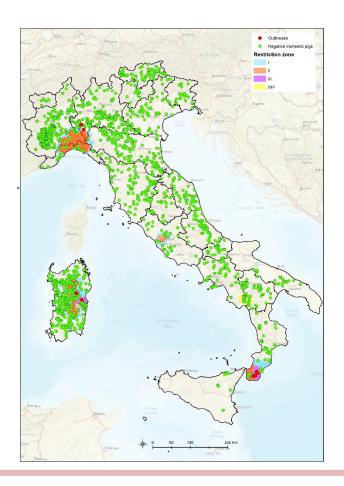

### Outbreaks in domestic pigs – country map

## Outbreaks in domestic pigs – country map