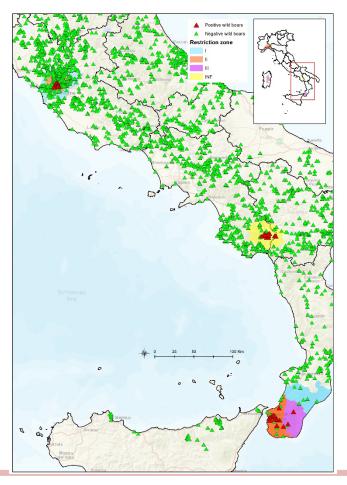

N° wild boar found<br>dead | % PCR positive | % seropositive |
|-----------------------------------------------------------|----------------------------|----------------|----------------|
|                                                           | 2357                       | 30% (727)      | -              |

#### Wild boar hunted

| Period considered (for the year before 31 August 2023) | N° wild boar hunted | % PCR positive | % seropositive |
|--------------------------------------------------------|---------------------|----------------|----------------|
|                                                        | 5243                | 1,7% (94)      | -              |

## Cases in wild boar – country map





# Cases in wild boar – country map



## Cases in wild boar – country map





### Domestic pigs surveillance

#### In the zones of the country considered free until at least the beginning of the period

| Period considered (ideally             | N° suspicions                | N° confirmed outbreaks       |
|----------------------------------------|------------------------------|------------------------------|
| 1st september 2022 – 31st August 2023) | Commercial farms / backyards | Commercial farms / backyards |
|                                        | 5/3                          | 0/0                          |

#### In the zones of the country already considered affected at the beginning of the period

| Period<br>considered (ideally 1st september 2022 –<br>31st August 2023) | N° suspicions<br>Commercial farms / backyards | N° confirmed outbreaks<br>Commerc