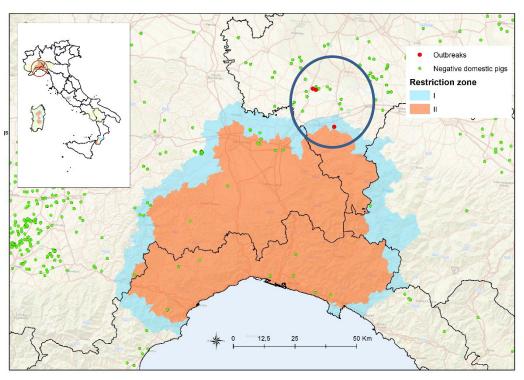

### Outbreaks in domestic pigs – country map

## Outbreaks in domestic pigs – country map