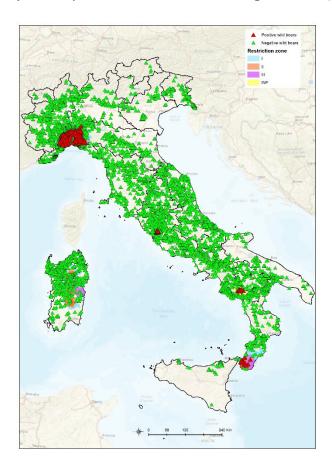

boar found dead

| Period considered (for<br>the year before 31 August 2023) | N° wild boar found<br>dead | % PCR positive | % seropositive |
|-----------------------------------------------------------|----------------------------|----------------|----------------|
|                                                           | 2357                       | 30% (727)      | -              |

#### Wild boar hunted

| Period considered (for the year before 31 August 2023) | N° wild boar hunted | % PCR positive | % seropositive |
|--------------------------------------------------------|---------------------|----------------|----------------|
|                                                        | 5243                | 1,7% (94)      | -              |

## Cases in wild boar – country map





# Cases in wild boar – country map



## Cases in wild boar – country map





### Domestic pigs surveillance

#### In the zones of the country considered free until at least the beginning of the period

| Period considered (ideally             | N° suspicions                | N° confirmed outbreaks       |
|----------------------------------------|------------------------------|------------------------------|
| 1st september 2022 – 31st August 2023) | Commercial farms / backyards | Commercial farms / backyards |
|                                        | 5/3                          | 0/0                          |

#### In the zones of the country already considered affected at the beginning of the period

| Period<br>considered (ideally 1st september 2022 –<br>31st August 2023) | N°