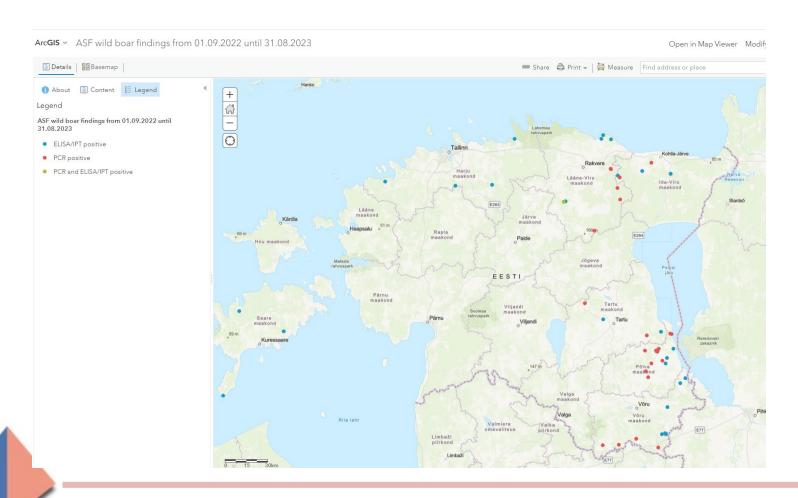

#### Wild boar found dead

| Period considered (for the year before 31 August 2023) | N° wild boar found<br>dead | % PCR positive | % seropositive |
|--------------------------------------------------------|----------------------------|----------------|----------------|
| 01.09.2022-31.08.2023                                  | 86                         | 34,89%         | 2,3%           |

#### Wild boar hunted

| Period considered (for the year before 31 August 2023) | N° wild boar hunted | % PCR positive | % seropositive |
|--------------------------------------------------------|---------------------|----------------|----------------|
| 01.09.2022-31.08.2023                                  | 10 159              | 0,19%          | 0,37%          |

# Cases in wild boar – country map



# Domestic pigs surveillance

#### In the zones of the country considered free until at least the beginning of the period

| Period considered (ideally             | N° suspicions                | N° confirmed outbreaks       |
|----------------------------------------|------------------------------|------------------------------|
| 1st september 2022 – 31st August 2023) | Commercial farms / backyards | Commercial farms / backyards |
| 01.09.2022-31.08.2023                  | 2/0                          | 2/0                          |

### In the zones of the country already considered affected at the beginning of the period

| Period<br>considered (ideally 1st september 2022 –<br>31st August 2023) | N° suspicions<br>Commercial farms / backyards | N° confirmed outbreaks<br>Commercial f