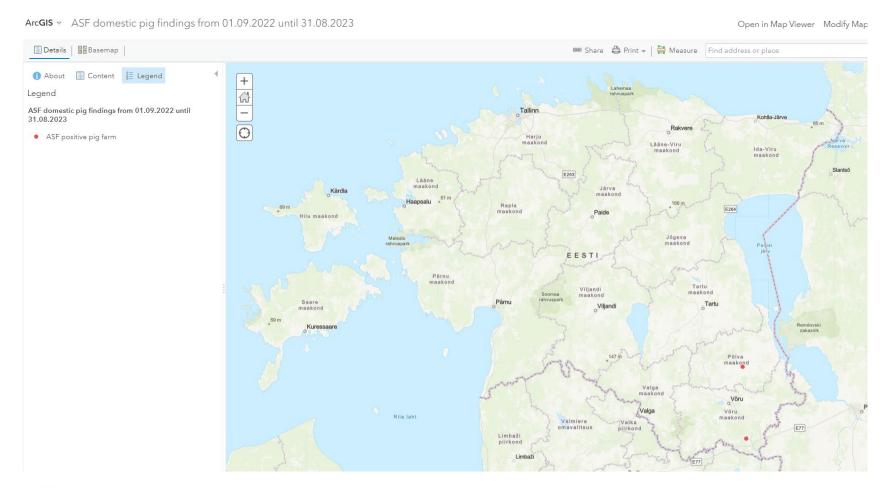

backyards |
| 01.09.2022-31.08.2023                  | 2/0                          | 2/0                          |

### In the zones of the country already considered affected at the beginning of the period

| Period<br>considered (ideally 1st september 2022 –<br>31st August 2023) | N° suspicions<br>Commercial farms / backyards | N° confirmed outbreaks<br>Commercial farms / backyards |
|-------------------------------------------------------------------------|-----------------------------------------------|--------------------------------------------------------|
|                                                                         | /                                             | /                                                      |



# Outbreaks in domestic pigs – country map





## **THANK YOU**