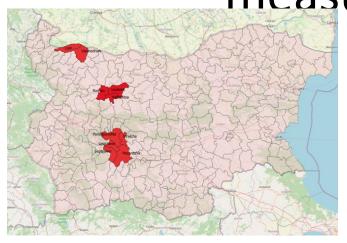

# Cases in wild boar – country map

Period considered (1st September 2022 – 31st August 2023)

- 17 affected regions currently
- Cases in South and Southeast Bulgaria
- Increase of the ELISA positive WB

## Cases in wild boar – country

map

|                              | Sampled WB, n   |               |          | ASFV pos/PCR    |               |          | ASFV pos/ELISA |                 |               |          |       |
|------------------------------|-----------------|---------------|----------|-----------------|---------------|----------|----------------|-----------------|---------------|----------|-------|
| Region                       | Shot/Hunt<br>ed | Found<br>dead | Total, n | Shot/Hunt<br>ed | Found<br>dead | Total, n | %              | Shot/Hunt<br>ed | Found<br>dead | Total, n | %     |
| Oct 2019 - Sept<br>2020      | 29067           | 1071          | 30138    | 504             | 954           | 1458     | 4,84%          |                 |               |          |       |
| Oct 2020 - 19<br>Feb 2021    | 9904            | 191           | 10095    | 172             | 169           | 341      | 3,38%          |                 |               |          |       |
| 20 Feb 2021 -<br>31 Jan 2022 | 11364           | 154           | 11518    | 262             | 136           | 398      | 3,46%          | 337             | 0             | 337      | 2,93% |
| Febr-Oct 2022                | 3963            | 30            | 3993     | 17              | 19            | 36       | 90,00%         | 176             | 1             | 177      | 4,4   |
| Oct-March<br>2023            | 5432            | 32            | 9427     | 18              | 19            | 37       | 46,00%         | 395             | 1             | 396      | 4,2   |