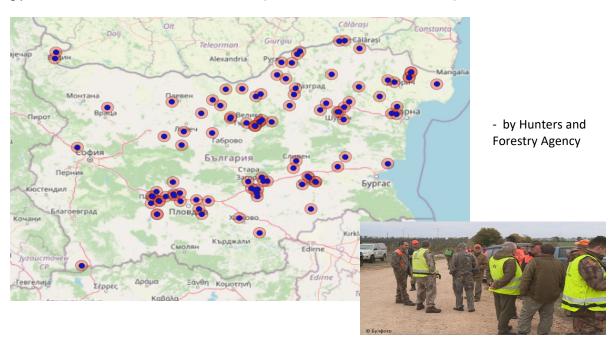

# Cases in wild boar – country map

Period considered (1st September 2022 – 31st August 2023)

- 17 affected regions currently
- Cases in South and Southeast Bulgaria
- Increase of the ELISA positive WB

## Cases in wild boar – country

map

|                              | Sampled WB, n   |               |          | ASFV pos/PCR    |               |          | ASFV pos/ELISA |                 |               |          |       |
|------------------------------|-----------------|---------------|----------|-----------------|---------------|----------|----------------|-----------------|---------------|----------|-------|
| Region                       | Shot/Hunt<br>ed | Found<br>dead | Total, n | Shot/Hunt<br>ed | Found<br>dead | Total, n | %              | Shot/Hunt<br>ed | Found<br>dead | Total, n | %     |
| Oct 2019 - Sept<br>2020      | 29067           | 1071          | 30138    | 504             | 954           | 1458     | 4,84%          |                 |               |          |       |
| Oct 2020 - 19<br>Feb 2021    | 9904            | 191           | 10095    | 172             | 169           | 341      | 3,38%          |                 |               |          |       |
| 20 Feb 2021 -<br>31 Jan 2022 | 11364           | 154           | 11518    | 262             | 136           | 398      | 3,46%          | 337             | 0             | 337      | 2,93% |
| Febr-Oct 2022                | 3963            | 30            | 3993     | 17              | 19            | 36       | 90,00%         | 176             | 1             | 177      | 4,4   |
| Oct-March<br>2023            | 5432            | 32            | 9427     | 18              | 19            | 37       | 46,00%         | 395             | 1             | 396      | 4,2   |

> Searching parties in the zones around industrial farms (47647 searches in 1st half of 2023)

Searching parties in the zones around industrial farms

Development of mobile application for WB samples submission