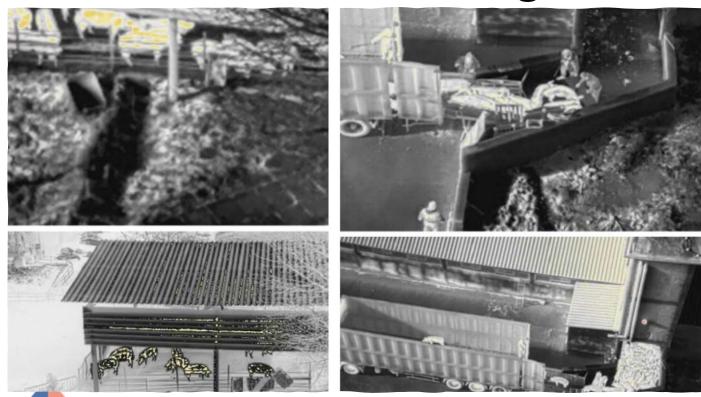

> Searching parties in the zones around industrial farms (47647 searches in 1st half of 2023)

Searching parties in the zones around industrial farms

Development of mobile application for WB samples submission