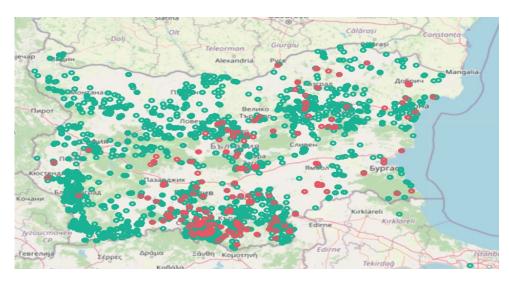

# Cases in wild boar – country map

Period considered (1st September 2022 – 31st August 2023)

- 17 affected regions currently
- Cases in South and Southeast Bulgaria
- Increase of the ELISA positive WB

## Cases in wild boar – country

map

|                              | Sampled WB, n   |               |          | ASFV pos/PCR    |               |          | ASFV pos/ELISA |                 |               |          |       |
|------------------------------|-----------------|---------------|----------|-----------------|---------------|----------|----------------|-----------------|---------------|----------|-------|
| Region                       | Shot/Hunt<br>ed | Found<br>dead | Total, n | Shot/Hunt<br>ed | Found<br>dead | Total, n | %              | Shot/Hunt<br>ed | Found<br>dead | Total, n | %     |
| Oct 2019 - Sept<br>2020      | 29067           | 1071          | 30138    | 504             | 954           | 1458     | 4,84%          |                 |               |          |       |
| Oct 2020 - 19<br>Feb 2021    | 9904            | 191           | 10095    | 172             | 169           | 341      | 3,38%          |                 |               |          |       |
| 20 Feb 2021 -<br>31 Jan 2022 | 11364           | 154           | 11518    | 262             | 136           | 398      | 3,46%          | 337             | 0             | 337      | 2,93% |
| Febr-Oct 2022                | 3963            | 30            | 3993     | 17              | 19            | 36       | 90,00%         | 176             | 1             | 177      | 4,4   |
| Oct-March<br>2023            | 5432            | 32            | 9427     | 18              | 19            | 37       | 46,00%         | 395             | 1             | 396      | 4,2   |