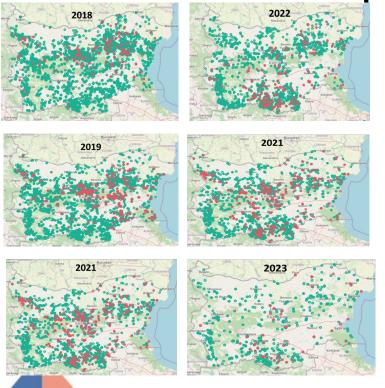

# Cases in wild boar – country map

Period considered (1st September 2022 – 31st August 2023)

- 17 affected regions currently
- Cases in South and Southeast Bulgaria
- Increase of the ELISA positive WB

## Cases in wild boar – country

map

|                              | Sampled WB, n   |               |          | ASFV pos/PCR    |               |          | ASFV pos/ELISA |                 |               |          |       |
|------------------------------|-----------------|---------------|----------|-----------------|---------------|----------|----------------|-----------------|---------------|----------|-------|
| Region                       | Shot/Hunt<br>ed | Found<br>dead | Total, n | Shot/Hunt<br>ed | Found<br>dead | Total, n | %              | Shot/Hunt<br>ed | Found<br>dead | Total, n | %     |
| Oct 2019 - Sept<br>2020      | 29067           | 1071          | 30138    | 504             | 954           | 1458     | 4,84%          |                 |               |          |       |
| Oct 2020 - 19<br>Feb 2021    | 9904            | 191           | 10095    | 172             | 169           | 341      | 3,38%          |                 |               |          |       |
| 20 Feb 2021 -<br>31 Jan 2022 | 11364           | 154           | 11518    | 262             | 136           | 398      | 3,46%          | 337             | 0             | 337      | 2,93% |
| Febr-Oct 2022                | 3963            | 30            | 3993     | 17              | 19            | 36       | 90,00%         | 176             | 1             | 177      | 4,4   |
| Oct-March<br>2023            | 5432            | 32            | 9427     | 18              | 19            | 37       | 46,00%         | 395             | 1             | 396      | 4,2   |