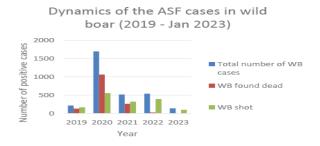

## Cases in wild boar – country

map

|                              | Sampled WB, n   |               |          | ASFV pos/PCR    |               |          | ASFV pos/ELISA |                 |               |          |       |
|------------------------------|-----------------|---------------|----------|-----------------|---------------|----------|----------------|-----------------|---------------|----------|-------|
| Region                       | Shot/Hunt<br>ed | Found<br>dead | Total, n | Shot/Hunt<br>ed | Found<br>dead | Total, n | %              | Shot/Hunt<br>ed | Found<br>dead | Total, n | %     |
| Oct 2019 - Sept<br>2020      | 29067           | 1071          | 30138    | 504             | 954           | 1458     | 4,84%          |                 |               |          |       |
| Oct 2020 - 19<br>Feb 2021    | 9904            | 191           | 10095    | 172             | 169           | 341      | 3,38%          |                 |               |          |       |
| 20 Feb 2021 -<br>31 Jan 2022 | 11364           | 154           | 11518    | 262             | 136           | 398      | 3,46%          | 337             | 0             | 337      | 2,93% |
| Febr-Oct 2022                | 3963            | 30            | 3993     | 17              | 19            | 36       | 90,00%         | 176             | 1             | 177      | 4,4   |
| Oct-March<br>2023            | 5432            | 32            | 9427     | 18              | 19            | 37       | 46,00%         | 395             | 1             | 396      | 4,2   |