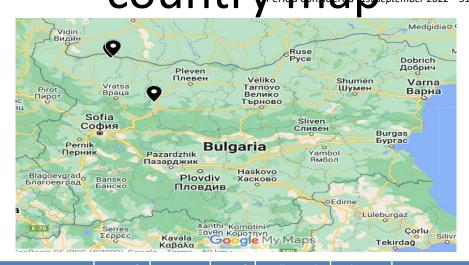

# Outbreaks in domestic pigs – country en apreptember 2022-31st August 2023)

| Region                    |                       | Date of confirmati on | Holding category | No. of pigs affected | Culling and disposal of animal | Preliminary disinfection completed | Note                                                       |
|---------------------------|-----------------------|-----------------------|------------------|----------------------|--------------------------------|------------------------------------|------------------------------------------------------------|
| BG-ASF-<br>2023-0096      |                       | 19.07.2023            | Backyard         | 1                    | 22.07.2023                     | 24.07.2023                         | Passive surveillance. Total stamping out at village level  |
| BG-ASF-<br>2023-0098      | Montana<br>(Ignatovo) | 26.07.2023            | Backyard         | 1                    | 27.07.2023                     | 28.07.2023                         | Located in 10 km surveillance zone around BG-ASF-2023-0096 |
| BG-ASF-<br>2023-<br>00099 | Lovech<br>(Karlukovo) | 09.08.2023            | Unknown          | 1                    | 09.08.2023                     | 09.08.2023                         | Passive surveillance                                       |