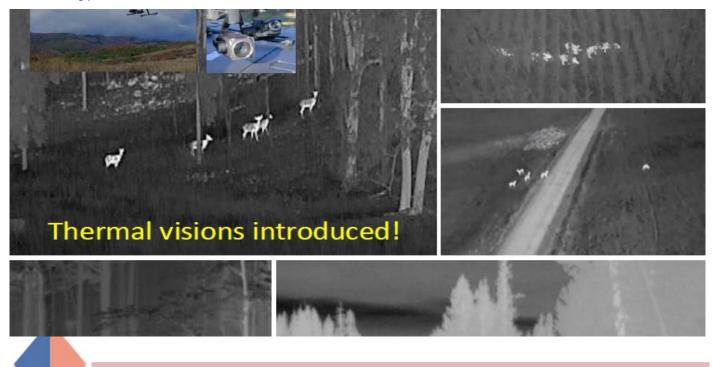

> Searching parties in the zones around industrial farms (47647 searches in 1st half of 2023)

Searching parties in the zones around industrial farms

Development of mobile application for WB samples submission