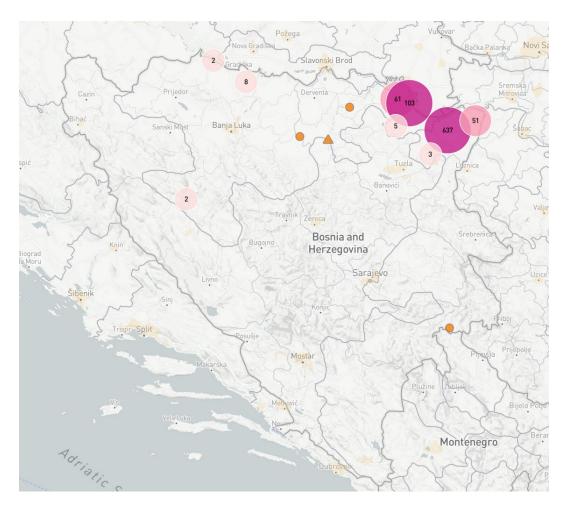

## Confirmed outbreaks of domestic pigs until 22.06.2023. until 25.09.2023.

|                                | Number of outbreaks | Number of euthanised and dead pigs |
|--------------------------------|---------------------|------------------------------------|
| Republika Srpska               | 1.071               | 47.085                             |
| Federation of B&H              | 104                 | 678                                |
| Brčko District of B&H          | 242                 | 9.196                              |
| Total (Bosnia and Herzegovina) | 1.417               | 56.959                             |

### Outbreaks in domestic pigs – country map

# Outbreaks in domestic pigs (Semberija Region)