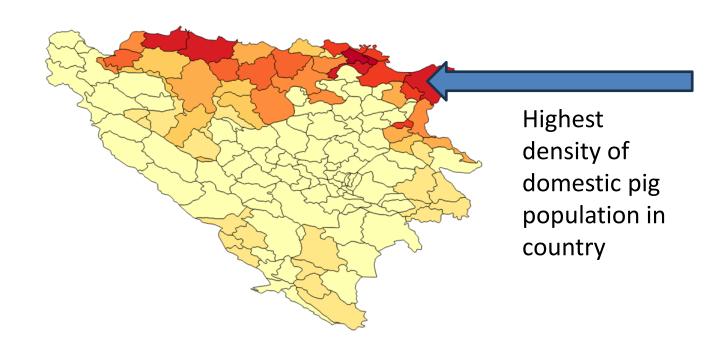

#### Standing Group of Experts on ASF in Europe

under the GF-TADs umbrella

21st meeting (SGE ASF21)

28-29 september 2023

## ASF SITUATION from 1st September 2022 to 31st August 2023

**Bosnia and Herzegovina** 

### Domestic pig density map



### First case of ASF

- First case of ASF was confirmed on 22 June 2023 on one backyard pig farm in municipality of Bijeljina
- Disease was confirmed by RT-PCR by the Veterinary Institute of Republika Srpska in Banja Luka, and later confirmed by EURL in Spain
- First case of ASF in wild boar was confirmed on 14 July 2023 in Brčko District

### Location of first case



### Wild boar surveillance

In the zones of the country considered free until at least the beginning of the period

#### Wild boar found dead

| Period considered (for the year before 31 August 2023) | N° wild boar found<br>dead | % PCR positive | % seropositive |
|--------------------------------------------------------|----------------------------|----------------|----------------|
|                                                        |                            | 2              |                |

#### Wild boar hunted

| Period considered (for the year before 31 August 2023) | N° wild boar hunted | % PCR positive | % seropositive |
|--------------------------------------------------------|---------------------|----------------|----------------|
|