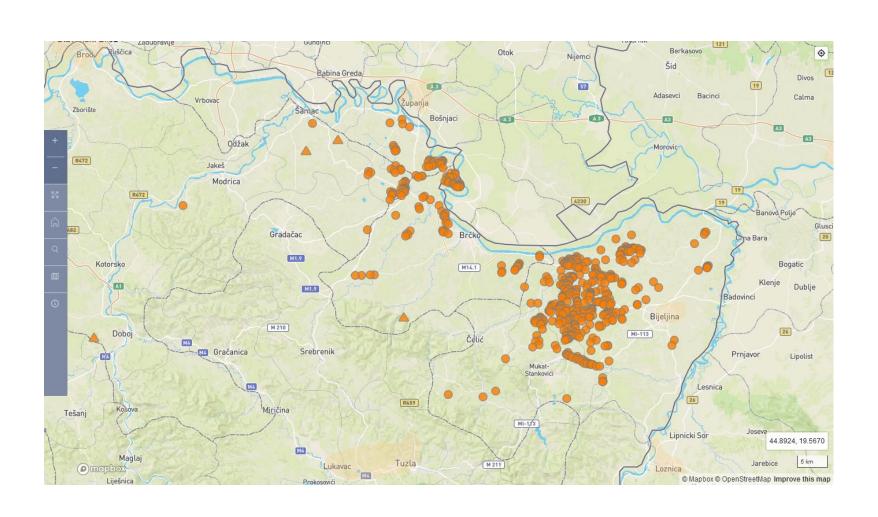

|



## Confirmed outbreaks of domestic pigs until 22.06.2023. until 25.09.2023.

|                                | Number of outbreaks | Number of euthanised and dead pigs |
|--------------------------------|---------------------|------------------------------------|
| Republika Srpska               | 1.071               | 47.085                             |
| Federation of B&H              | 104                 | 678                                |
| Brčko District of B&H          | 242                 | 9.196                              |
| Total (Bosnia and Herzegovina) | 1.417               | 56.959                             |



### Outbreaks in domestic pigs – country map





# Outbreaks in domestic pigs (Semberija Region)



### **THANK YOU**