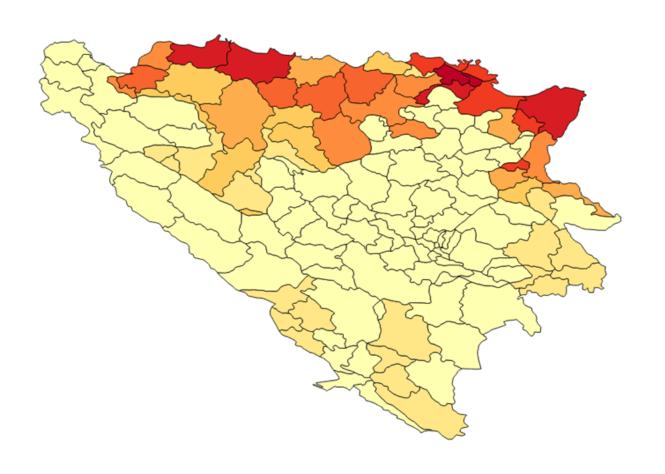

#### Standing Group of Experts on ASF in Europe

under the GF-TADs umbrella

21st meeting (SGE ASF21)

28-29 september 2023

## ASF SITUATION from 1st September 2022 to 31st August 2023

**Bosnia and Herzegovina** 

### Domestic pig density map



### First case of ASF

- First case of ASF was confirmed on 22 June 2023 on one backyard pig farm in municipality of Bijeljina
- Disease was confirmed by RT-PCR by the Veterinary Institute of Republika Srpska in Banja Luka, and later confirmed by EURL in Spain
- First case of ASF in wild boar was confirmed on 14 July 2023 in Brčko District

### Location of first case



### Wild boar surveillance

In the zones of the country considered free until at least the beginning of the period

#### Wild boar found dead

| Period considered (for the year before 31 August 2023) | N° wild boar found<br>dead | % PCR positive | % seropositive |
|--------------------------------------------------------|----------------------------|----------------|----------------|
|