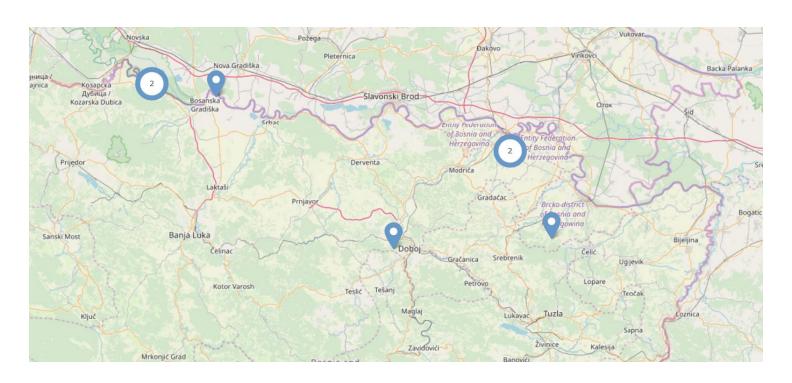

### First case of ASF

- First case of ASF was confirmed on 22 June 2023 on one backyard pig farm in municipality of Bijeljina
- Disease was confirmed by RT-PCR by the Veterinary Institute of Republika Srpska in Banja Luka, and later confirmed by EURL in Spain
- First case of ASF in wild boar was confirmed on 14 July 2023 in Brčko District

### Location of first case