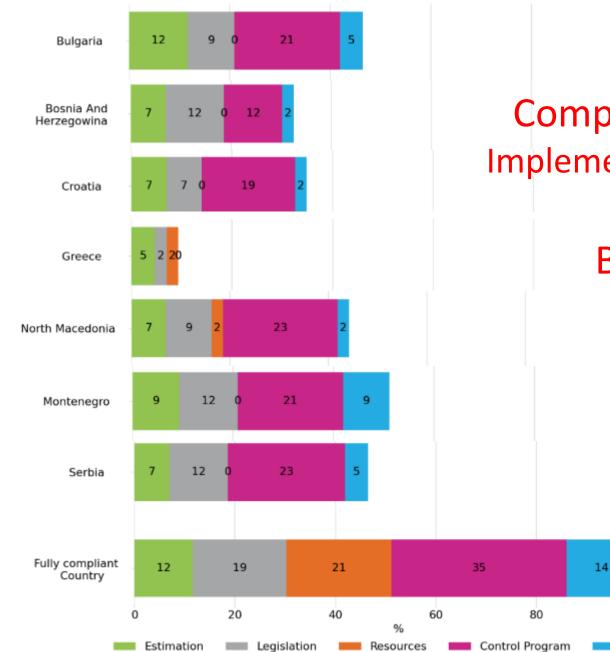

#### Compared Benchmark Implementation of standards

**Balkans Area** 

100

Monitoring

s t e m for Dog Population Hanagement

Self-Assessment and Manitoring System

## Compared Benchmark

### Implementation of standards