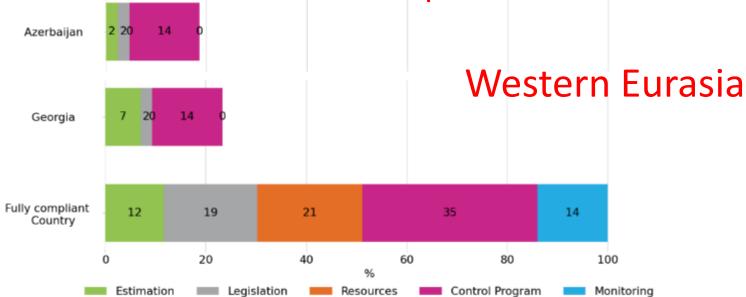

#### Compared Benchmark Implementation of standards

**Balkans Area** 

100

Monitoring

s t e m for Dog Population Hanagement

Self-Assessment and Manitoring System

## Compared Benchmark

### Implementation of standards