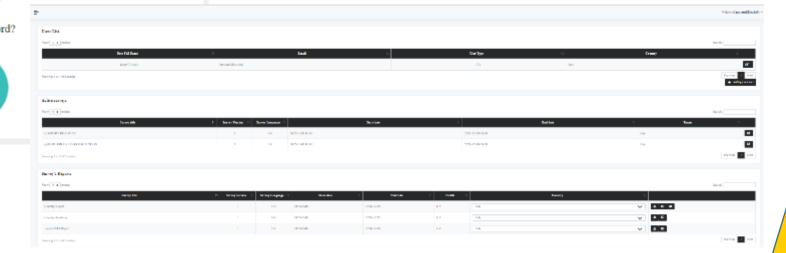

### Country Authority view

Show 10 ¢ entries Search: Survey Survey Survey title 11 Version Language Start date End date Target ď COUNTRY ROADMAP 2022-10-02 00:00 1 EN 2024-12-29 00:00 Italy ß 2024-12-30 00:00 Italy QUESTIONNAIRE DOG POPULATION 1 EN 2022-10-06 00:00 1 Next Previous Showing 1 to 2 of 2 entries Survey's Reports Show 10 ¢ entries Search: Survey Survey Survey title 11 Version Language Start date End date Profile Country 🛓 🖽 Ġ 2022-10-06 2024-12-30 Country Report 1 EN CA Italy  $\sim$ ≛ ⊞ Country Roadmap EN 2022-10-02 2024-12-29 CA 1 Italy  $\sim$ 🛓 🖽 Local DATA Report EN 2022-10-03 2024-12-30 LA Italy 1  $\sim$ 

Previous 1

Next

Showing 1 to 3 of 3 entries

Active surveys

| Active surveys                                                  |                      |                       |                  |                  |                 |  |  |  |  |  |
|-----------------------------------------------------------------|----------------------|-----------------------|------------------|------------------|-----------------|--|--|--|--|--|
| Show 10 $\phi$ entries                                          |                      |                       |                  |                  |                 |  |  |  |  |  |
| Survey title †4                                                 | Survey<br>Version †4 | Survey<br>Language †1 | Start date 🌐     | End date 🏦       | Turget †↓       |  |  |  |  |  |
| Local/Regional Questionnaire Dog Population<br>Management (DPM) | 1                    | EN                    | 2022-10-03 00:00 | 2024-12-30 00:00 | Italy           |  |  |  |  |  |
| howing 1 to 1 of 1 entries                                      |                      |                       |                  |                  | Previous 1 Next |  |  |  |  |  |