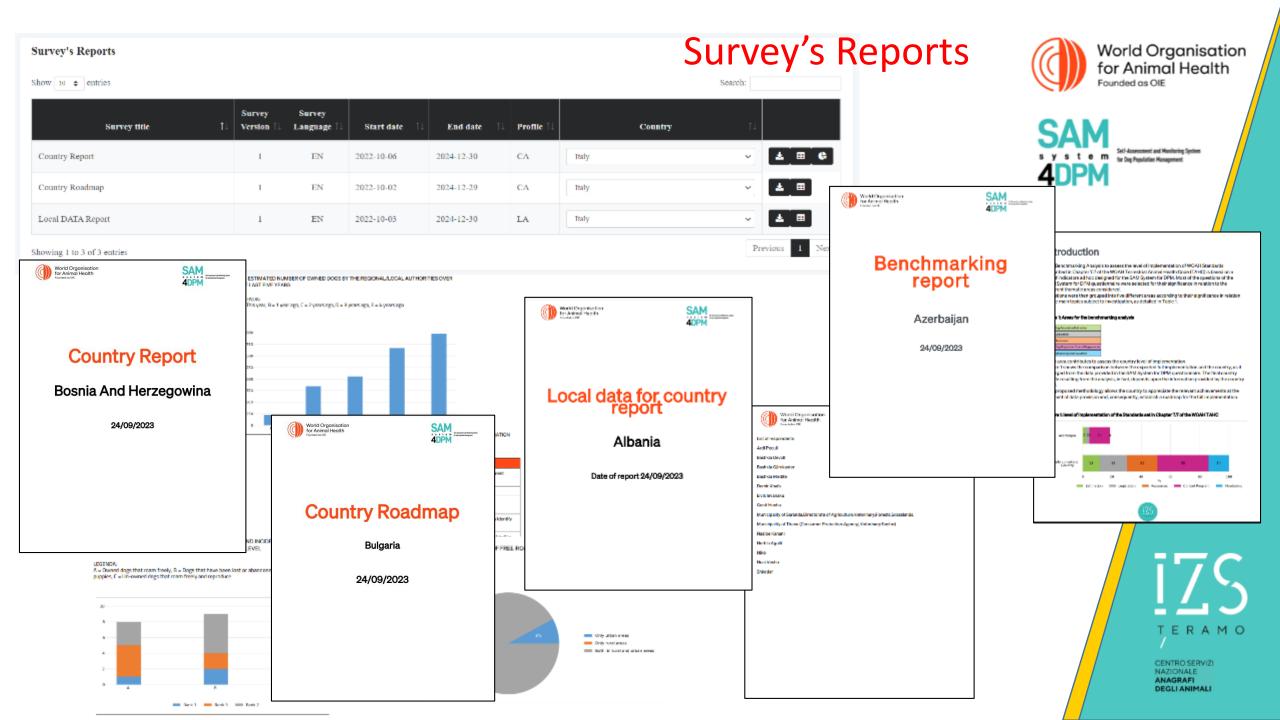

### Country Authority view

Show 10 ¢ entries Search: Survey Survey Survey title 11 Version Language Start date End date Target ď COUNTRY ROADMAP 2022-10-02 00:00 1 EN 2024-12-29 00:00 Italy ß 2024-12-30 00:00 Italy QUESTIONNAIRE DOG POPULATION 1 EN 2022-10-06 00:00 1 Next Previous Showing 1 to 2 of 2 entries Survey's Reports Show 10 ¢ entries Search: Survey Survey Survey title 11 Version Language Start date End date Profile Country 🛓 🖽 Ġ 2022-10-06 2024-12-30 Country Report 1 EN CA Italy  $\sim$ ≛ ⊞ Country Roadmap EN 2022-10-02 2024-12-29 CA 1 Italy  $\sim$ 🛓 🖽 Local DATA Report EN 2022-10-03 2024-12-30 LA Italy 1  $\sim$ 