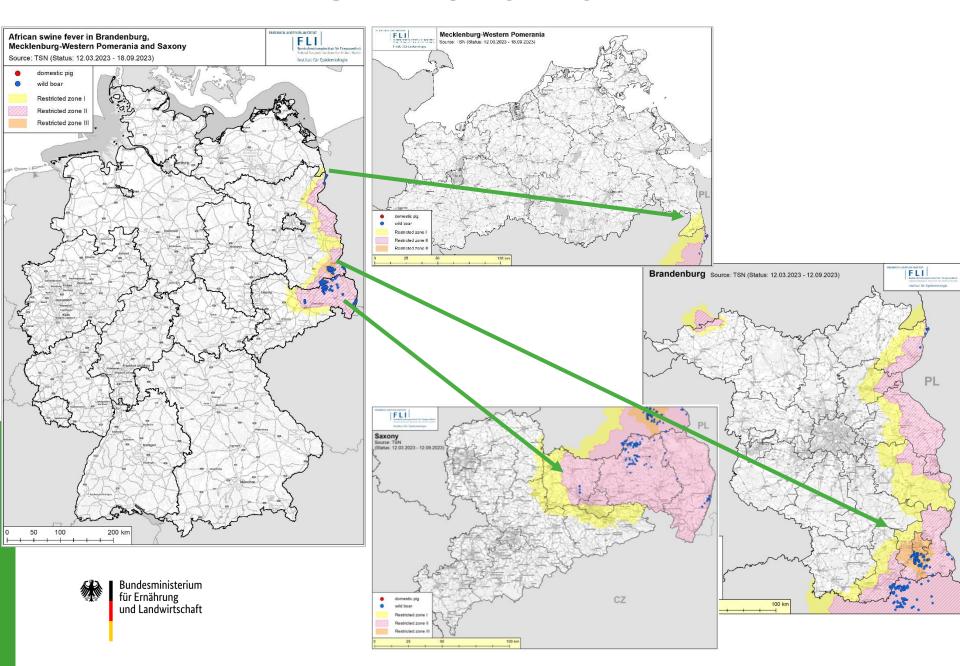

### African swine fever in Germany

21st Meeting of the Standing Group of Experts on African swine fever in Europe under the GF-TADs umbrella

Bruxelles, Belgium

September 2023

## ASF - Overview



# ASF - Overview



|                       | BB<br>wb | BB<br>dp | SN<br>wb | SN<br>dp | MV<br>wb | MV<br>dp | BW<br>wb | BW<br>dp | NI<br>wb | NI<br>dp | Total |
|-----------------------|----------|----------|----------|----------|----------|----------|----------|----------|----------|----------|-------|
| 10/09/20-<br>26/09/23 | 3.246    | 5        | 2.265    | 0        | 47       | 1        | 0        | 1        | 0        | 1        | 5.566 |
| 26/03/23-<br>26/09/23 | 209      | 0        | 171      | 0        | 0        | 0        | 0        | 0        | 0        | 0        | 380   |
| 26/08/23-<br>26/09/23 | 35       | 0        | 2        | 0        | 0        | 0        | 0        | 0        | 0        | 0        | 37    |

BB: Brandenburg SN: Saxony

MV: Mecklenburg-Western Pomer