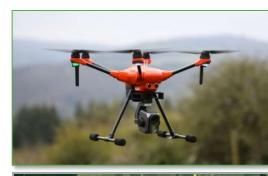

#### ASF – Carcass searches with drones

- area performance: 300-1000 hectare/day
   → significantly higher area performance than with dogs
- well suited for areas difficult to access (e.g. reed) / areas with a ban on entering / open areas
- additionally assessment of wild boar population for the planning of hunts
- 5 teams per operation day available