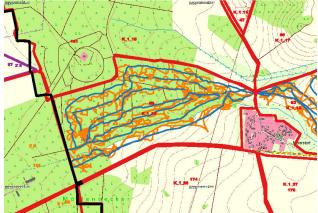

#### Measures: Carcass searching example

| Month/ Volunteers/<br>Year authorities |       |      | Dog Teams |      | Drones | Drones |        | TOTAL |  |
|----------------------------------------|-------|------|-----------|------|--------|--------|--------|-------|--|
|                                        | 2022  | 2023 | 2022      | 2023 | 2022   | 2023   | 2022   | 2023  |  |
| 01                                     | 912   | 420  | 223       | 182  | 503    | 374    | 1.638  | 976   |  |
| 02                                     | 1182  | 204  | 112       | 284  | 447    | 791    | 1.741  | 1.279 |  |
| 03                                     | 839   | 46   | 367       | 108  | 245    | 437    | 1.451  | 591   |  |
| 04                                     | 833   |      | 244       |      | 179    |        | 1.256  |       |  |
| 05                                     | 727   |      | 85        |      | 23     |        | 835    |       |  |
| 06                                     | 755   |      | 156       |      | 482    |        | 1.393  |       |  |
| 07                                     | 807   |      | 75        |      | 428    |        | 1.310  |       |  |
| 08                                     | 1.747 |      | 217       |      | 301    |        | 2.265  |       |  |
| 09                                     | 496   |      | 310       |      | 624    |        | 1.430  |       |  |
| 10                                     | 485   |      | 273       |      | 595    |        | 1.353  |       |  |
| 11                                     | 356   |      | 341       |      | 458    |        | 1.155  |       |  |
| 12                                     | 476   |      | 130       |      | 7      |        | 613    |       |  |
| SUM                                    | 9.615 | 670  | 2.533     |      | 4.292  | 1.602  | 16.440 | 2.846 |  |

|       | Carcas   | s searches                     | hum      | an chains          | drones   |                                |  |
|-------|----------|--------------------------------|----------|--------------------|----------|--------------------------------|--|
|       |          | Search                         |          | Search             |          | Search                         |  |
|       | Missions | performance in km <sup>2</sup> | Missions | performance in km² | Missions | performance in km <sup>2</sup> |  |
|       |          | III KIII-                      |          | KIII-              |          | KIII-                          |  |
| MV    |          |                                |          |                    |          |                                |  |
| TOTAL | 2.713    | 4.069,5                        | 57       | 122,89             | 102      | 634                            |  |