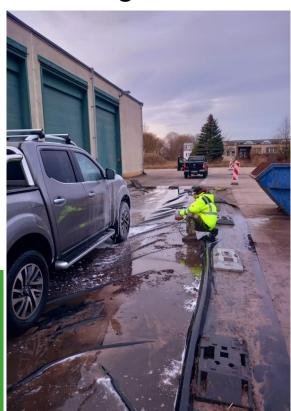

#### ASF – Carcass Searches

Biosecurity:

**Recovery and Disposal** 

Equipment recovery team and disinfection on-site

#### ASF – Carcass Searches

Biosecurity: Recovery and Disposal – Cleaning/Disinfection of Equipment, Animals and Disposal