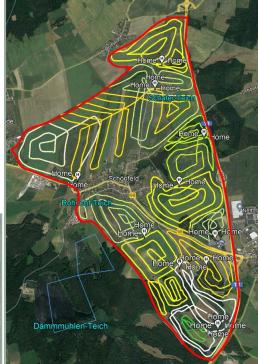

### ASF – Measures: Carcass searches

#### ASF – Carcass Searches

#### Measures: Carcass searching example

| Month/ Volunteers/<br>Year authorities |       |      | Dog Teams |      | Drones | Drones |        | TOTAL |  |
|----------------------------------------|-------|------|-----------|------|--------|--------|--------|-------|--|
|                                        | 2022  | 2023 | 2022      | 2023 | 2022   | 2023   | 2022   | 2023  |  |
| 01                                     | 912   | 420  | 223       | 182  | 503    | 374    | 1.638  | 976   |  |
| 02                                     | 1182  | 204  | 112       | 284  | 447    | 791    | 1.741  | 1.279 |  |
| 03                                     | 839   | 46   | 367       | 108  | 245    | 437    | 1.451  | 591   |  |
| 04                                     | 833   |      | 244       |      | 179    |        | 1.256  |       |  |
| 05                                     | 727   |      | 85        |      | 23     |        | 835    |       |  |
| 06                                     | 755   |      | 156       |      | 482    |        | 1.393  |       |  |
| 07                                     | 807   |      | 75        |      | 428    |        | 1.310  |       |  |
| 08                                     | 1.747 |      | 217       |      | 301    |        | 2.265  |       |  |
| 09                                     | 496   |      | 310       |      | 624    |        | 1.430  |       |  |
| 10                                     | 485   |      | 273       |      | 595    |        | 1.353  |       |  |
| 11                                     | 356   |      | 341       |      | 458    |        | 1.155  |       |  |
| 12                                     | 476   |      | 130       |      | 7      |        | 613    |       |  |
| SUM                                    | 9.615 | 670  | 2.533     |      | 4.292  | 1.602  | 16.440 | 2.846 |  |

### ASF – Carcass Searching with dogs

- area performance: 50-75 hectare/day/dog team
- usually two teams work together (2 dogs + 2 dog handlers), all teams are equipped with GPS
- i.e. Saxony: 70 dog teams bound by contract (one team from Austria); BB trained 101 dog teams; 65 dog teams are active right now
- dog team operations are coordinated centrally according to priority
- dogs were trained and qualified in 30-day-courses
- Western ASF outbreak line is searched regularly and

#### ASF – Carcass searches with drones

- area performance: 300-1000 hectare/day
   → significantly higher area performance than with dogs
- well suited for areas difficult to access (e.g. reed) / areas with a ban on entering / open areas
- additionally assessment of wild boar population for the planning of hunts
- 5 teams per operation day available