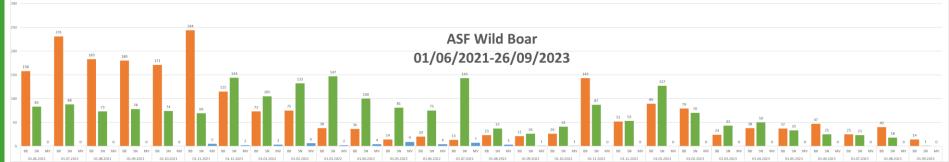

NI<br>dp | Total |
|-----------------------|----------|----------|----------|----------|----------|----------|----------|----------|----------|----------|-------|
| 10/09/20-<br>26/09/23 | 3.246    | 5        | 2.265    | 0        | 47       | 1        | 0        | 1        | 0        | 1        | 5.566 |
| 26/03/23-<br>26/09/23 | 209      | 0        | 171      | 0        | 0        | 0        | 0        | 0        | 0        | 0        | 380   |
| 26/08/23-<br>26/09/23 | 35       | 0        | 2        | 0        | 0        | 0        | 0        | 0        | 0        | 0        | 37    |

BB: Brandenburg SN: Saxony

MV: Mecklenburg-Western Pomerania

BW: Baden-Wurttemberg

NI: Lower Saxony

wb: wild boar dp: domestic pigs Date: 26/09/2023; Time 16:47:00



### ASF – Overview: Wild boar





# ASF – Overview: Domestic pig



















Surveillance/ Monitoring

security

Hunting

Science/ Epidemi ology

Bio-

Public awareness/ Commu nication

Fencing

Carcass searching

**Training** 

Legal Framework / Preparation / Databases



### ASF – Measures: Carcass searches



#### ASF – Carcass Searches

#### Measures: Carcass searching example



| Month/ Volunteers/<br>Year authorities |       |      | Dog Teams |      | Drones | Drones |        | TOTAL |  |
|----------------------------------------|-------|------|-----------|------|--------|--------|--------|-------|--|
|                                        | 2022  | 2023 | 2022      | 2023 | 2022   | 2023   | 2022   | 2023  |  |
| 01                                     | 912   | 420  | 223       | 182  | 503    | 374