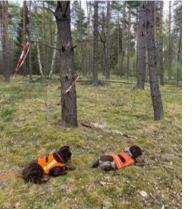

### ASF – Carcass Searching with dogs

- area performance: 50-75 hectare/day/dog team
- usually two teams work together (2 dogs + 2 dog handlers), all teams are equipped with GPS
- i.e. Saxony: 70 dog teams bound by contract (one team from Austria); BB trained 101 dog teams; 65 dog teams are active right now
- dog team operations are coordinated centrally according to priority
- dogs were trained and qualified in 30-day-courses
- Western ASF outbreak line is searched regularly and