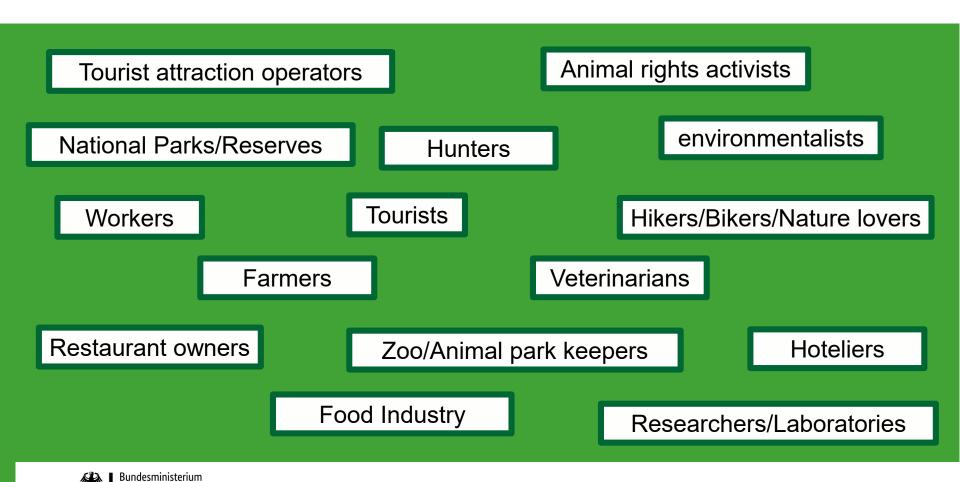

### ASF – Stakeholders

#### ASF – Stakeholders

für Ernährung und Landwirtschaft