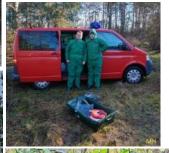

### ASF – Measures: Carcass searches

#### ASF – Carcass Searches

#### Measures: Carcass searching example

| Month/ Volunteers/<br>Year authorities |       |      | Dog Teams |      | Drones | Drones |        | TOTAL |  |
|----------------------------------------|-------|------|-----------|------|--------|--------|--------|-------|--|
|                                        | 2022  | 2023 | 2022      | 2023 | 2022   | 2023   | 2022   | 2023  |  |
| 01                                     | 912   | 420  | 223       | 182  | 503    | 374    | 1.638  | 976   |  |
| 02                                     | 1182  | 204  | 112       | 284  | 447    | 791    | 1.741  | 1.279 |  |
| 03                                     | 839   | 46   | 367       | 108  | 245    | 437    | 1.451  | 591   |  |
| 04                                     | 833   |      | 244       |      | 179    |        | 1.256  |       |  |
| 05                                     | 727   |      | 85        |      | 23     |        | 835    |       |  |
| 06                                     | 755   |      | 156       |      | 482    |        | 1.393  |       |  |
| 07                                     | 807   |      | 75        |      | 428    |        | 1.310  |       |  |
| 08                                     | 1.747 |      | 217       |      | 301    |        | 2.265  |       |  |
| 09                                     | 496   |      | 310       |      | 624    |        | 1.430  |       |  |
| 10                                     | 485   |      | 273       |      | 595    |        | 1.353  |       |  |
| 11                                     | 356   |      | 341       |      | 458    |        | 1.155  |       |  |
| 12                                     | 476   |      | 130       |      | 7      |        | 613    |       |  |
| SUM                                    | 9.615 | 670  | 2.533     |      | 4.292  | 1.602  | 16.440 | 2.846 |  |