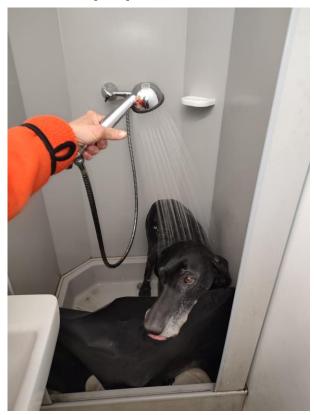

### ASF – Carcass Searching with dogs

- area performance: 50-75 hectare/day/dog team
- usually two teams work together (2 dogs + 2 dog handlers), all teams are equipped with GPS
- i.e. Saxony: 70 dog teams bound by contract (one team from Austria); BB trained 101 dog teams; 65 dog teams are active right now
- dog team operations are coordinated centrally according to priority
- dogs were trained and qualified in 30-day-courses
- Western ASF outbreak line is searched regularly and

#### ASF – Carcass Searches

Biosecurity:

**Recovery and Disposal** 

Equipment recovery team and disinfection on-site

#### ASF – Carcass Searches

Biosecurity: Recovery and Disposal – Cleaning/Disinfection of Equipment, Animals and Disposal