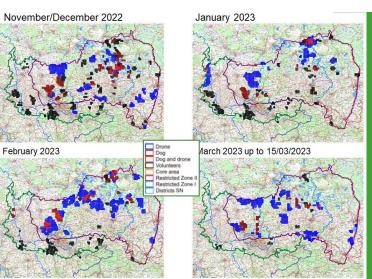

#### Measures: Carcass searching example

| Month/ Volunteers/<br>Year authorities |       |      | Dog Teams |      | Drones | Drones |        | TOTAL |  |
|----------------------------------------|-------|------|-----------|------|--------|--------|--------|-------|--|
|                                        | 2022  | 2023 | 2022      | 2023 | 2022   | 2023   | 2022   | 2023  |  |
| 01                                     | 912   | 420  | 223       | 182  | 503    | 374    | 1.638  | 976   |  |
| 02                                     | 1182  | 204  | 112       | 284  | 447    | 791    | 1.741  | 1.279 |  |
| 03                                     | 839   | 46   | 367       | 108  | 245    | 437    | 1.451  | 591   |  |
| 04                                     | 833   |      | 244       |      | 179    |        | 1.256  |       |  |
| 05                                     | 727   |      | 85        |      | 23     |        | 835    |       |  |
| 06                                     | 755   |      | 156       |      | 482    |        | 1.393  |       |  |
| 07                                     | 807   |      | 75        |      | 428    |        | 1.310  |       |  |
| 08                                     | 1.747 |      | 217       |      | 301    |        | 2.265  |       |  |
| 09                                     | 496   |      | 310       |      | 624    |        | 1.430  |       |  |
| 10                                     | 485   |      | 273       |      | 595    |        | 1.353  |       |  |
| 11                                     | 356   |      | 341       |      | 458    |        | 1.155  |       |  |
| 12                                     | 476   |      | 130       |      | 7      |        | 613    |       |  |
| SUM                                    | 9.615 | 670  | 2.533     |      | 4.292  | 1.602  | 16.440 | 2.846 |  |

|       | Carcas   | s searches                     | hum      | an chains          | drones   |                                |  |
|-------|----------|--------------------------------|----------|--------------------|----------|--------------------------------|--|
|       |          | Search                         |          | Search             |          | Search                         |  |
|       | Missions | performance in km <sup>2</sup> | Missions | performance in km² | Missions | performance in km <sup>2</sup> |  |
|       |          | III KIII-                      |          | KIII-              |          | KIII-                          |  |
| MV    |          |                                |          |                    |          |                                |  |
| TOTAL | 2.713    | 4.069,5                        | 57       | 122,89             | 102      | 634                            |  |