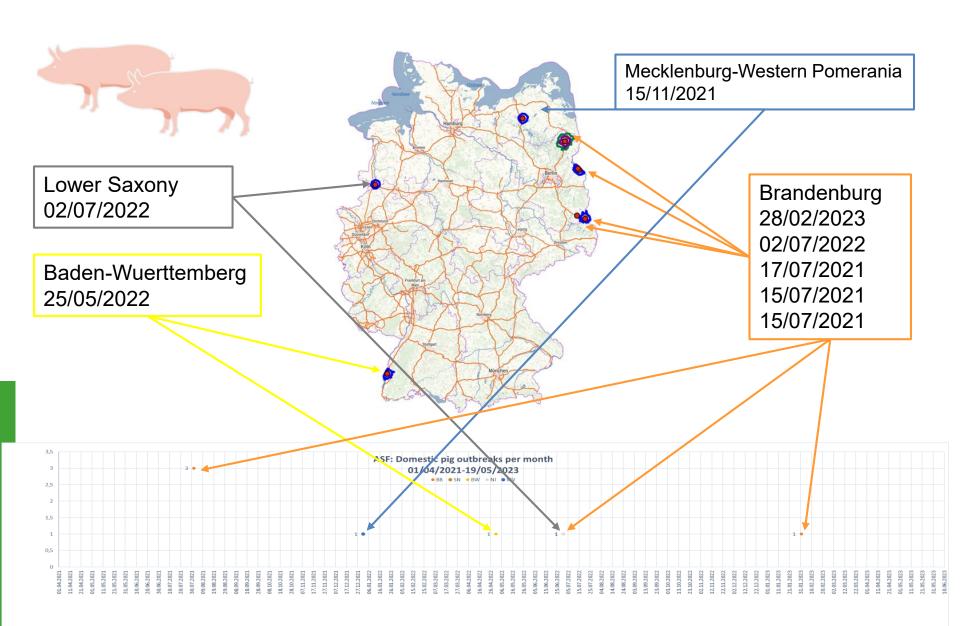

# ASF - Overview

|                       | BB<br>wb | BB<br>dp | SN<br>wb | SN<br>dp | MV<br>wb | MV<br>dp | BW<br>wb | BW<br>dp | NI<br>wb | NI<br>dp | Total |
|-----------------------|----------|----------|----------|----------|----------|----------|----------|----------|----------|----------|-------|
| 10/09/20-<br>26/09/23 | 3.246    | 5        | 2.265    | 0        | 47       | 1        | 0        | 1        | 0        | 1        | 5.566 |
| 26/03/23-<br>26/09/23 | 209      | 0        | 171      | 0        | 0        | 0        | 0        | 0        | 0        | 0        | 380   |
| 26/08/23-<br>26/09/23 | 35       | 0        | 2        | 0        | 0        | 0        | 0        | 0        | 0        | 0        | 37    |

BB: Brandenburg SN: Saxony

MV: Mecklenburg-Western Pomerania

BW: Baden-Wurttemberg

NI: Lower Saxony

wb: wild boar dp: domestic pigs Date: 26/09/2023; Time 16:47:00