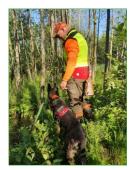

### ASF – Carcass Searching with dogs

- area performance: 50-75 hectare/day/dog team
- usually two teams work together (2 dogs + 2 dog handlers), all teams are equipped with GPS
- i.e. Saxony: 70 dog teams bound by contract (one team from Austria); BB trained 101 dog teams; 65 dog teams are active right now
- dog team operations are coordinated centrally according to priority
- dogs were trained and qualified in 30-day-courses
- Western ASF outbreak line is searched regularly and