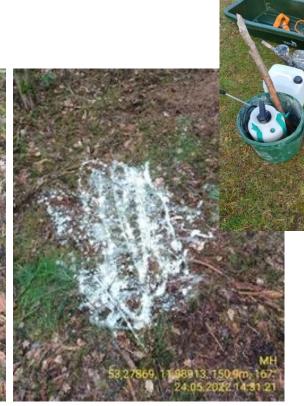

### ASF – Measures: Carcass searches

#### ASF – Carcass Searches

#### Measures: Carcass searching example

| Month/ Volunteers/<br>Year authorities |       |      | Dog Teams |      | Drones | Drones |        | TOTAL |  |
|----------------------------------------|-------|------|-----------|------|--------|--------|--------|-------|--|
|                                        | 2022  | 2023 | 2022      | 2023 | 2022   | 2023   | 2022   | 2023  |  |
| 01                                     | 912   | 420  | 223       | 182  | 503    | 374    | 1.638  | 976   |  |
| 02                                     | 1182  | 204  | 112       | 284  | 447    | 791    | 1.741  | 1.279 |  |
| 03                                     | 839   | 46   | 367       | 108  | 245    | 437    | 1.451  | 591   |  |
| 04                                     | 833   |      | 244       |      | 179    |        | 1.256  |       |  |
| 05                                     | 727   |      | 85        |      | 23     |        | 835    |       |  |
| 06                                     | 755   |      | 156       |      | 482    |        | 1.393  |       |  |
| 07                                     | 807   |      | 75        |      | 428    |        | 1.310  |       |  |
| 08                                     | 1.747 |      | 217       |      | 301    |        | 2.265  |       |  |
| 09                                     | 496   |      | 310       |      | 624    |        | 1.430  |       |  |
| 10                                     | 485   |      | 273       |      | 595    |        | 1.353  |       |  |
| 11                                     | 356   |      | 341       |      | 458    |        | 1.155  |       |  |
| 12                                     | 476   |      | 130       |      | 7      |        | 613    |       |  |
| SUM                                    | 9.615 | 670  | 2.533     |      | 4.292  | 1.602  | 16.440 | 2.846 |  |