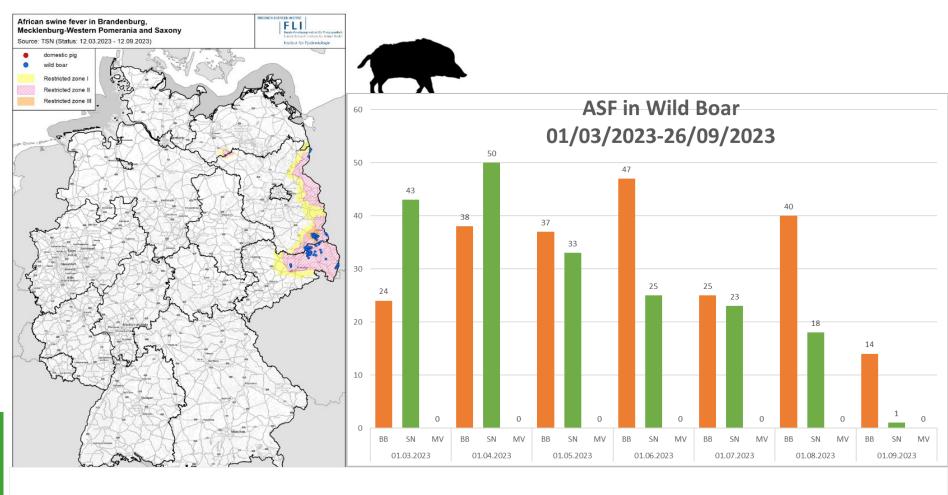

| NI<br>dp | Total |
|-----------------------|----------|----------|----------|----------|----------|----------|----------|----------|----------|----------|-------|
| 10/09/20-<br>26/09/23 | 3.246    | 5        | 2.265    | 0        | 47       | 1        | 0        | 1        | 0        | 1        | 5.566 |
| 26/03/23-<br>26/09/23 | 209      | 0        | 171      | 0        | 0        | 0        | 0        | 0        | 0        | 0        | 380   |
| 26/08/23-<br>26/09/23 | 35       | 0        | 2        | 0        | 0        | 0        | 0        | 0        | 0        | 0        | 37    |

BB: Brandenburg SN: Saxony

MV: Mecklenburg-Western Pomerania

BW: Baden-Wurttemberg

NI: Lower Saxony

wb: wild boar dp: domestic pigs Date: 26/09/2023; Time 16:47:00



### ASF – Overview: Wild boar





# ASF – Overview: Domestic pig



















Surveillance/ Monitoring

security

Hunting

Science/ Epidemi ology

Bio-

Public awareness/ Commu nication

Fencing

Carcass searching

**Training** 

Legal Framework / Preparation / Databases



### ASF – Measures: Carcass searches



#### ASF – Carcass Searches

#### Measures: Carcass searching example



| Month/ Volunteers/<br>Year authorities |       |      | Dog Teams |      | Drones | Drones |        | TOTAL |  |
|----------------------------------------|-------|------|-----------|------|--------|--------|--------|-------|--|
|                                        | 2022  | 2023 | 2022      | 2023 | 2022   | 2023   | 2022   | 2023  |  |
| 01                                     | 912   | 420  | 223       | 182  | 503    | 374