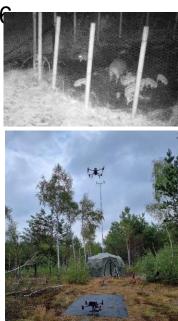

#### ASF – Carcass searches with drones

- area performance: 300-1000 hectare/day
   → significantly higher area performance than with dogs
- well suited for areas difficult to access (e.g. reed) / areas with a ban on entering / open areas
- additionally assessment of wild boar population for the planning of hunts
- 5 teams per operation day available