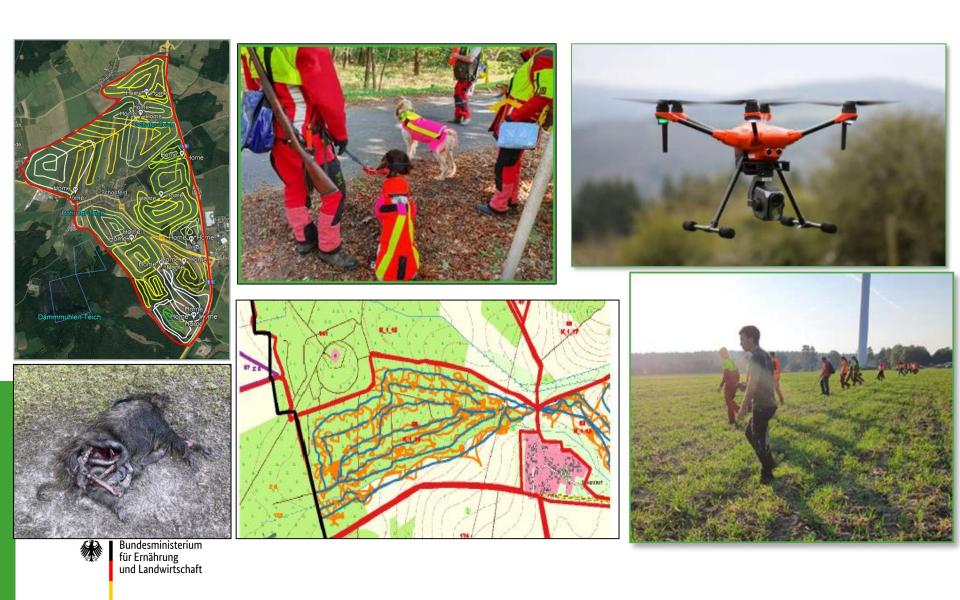

### ASF – Measures: Carcass searches

#### ASF – Carcass Searches

#### Measures: Carcass searching example

| Month/ Volunteers/<br>Year authorities |       |      | Dog Teams |      | Drones | Drones |        | TOTAL |  |
|----------------------------------------|-------|------|-----------|------|--------|--------|--------|-------|--|
|                                        | 2022  | 2023 | 2022      | 2023 | 2022   | 2023   | 2022   | 2023  |  |
| 01                                     | 912   | 420  | 223       | 182  | 503    | 374    | 1.638  | 976   |  |
| 02                                     | 1182  | 204  | 112       | 284  | 447    | 791    | 1.741  | 1.279 |  |
| 03                                     | 839   | 46   | 367       | 108  | 245    | 437    | 1.451  | 591   |  |
| 04                                     | 833   |      | 244       |      | 179    |        | 1.256  |       |  |
| 05                                     | 727   |      | 85        |      | 23     |        | 835    |       |  |
| 06                                     | 755   |      | 156       |      | 482    |        | 1.393  |       |  |
| 07                                     | 807   |      | 75        |      | 428    |        | 1.310  |       |  |
| 08                                     | 1.747 |      | 217       |      | 301    |        | 2.265  |       |  |
| 09                                     | 496   |      | 310       |      | 624    |        | 1.430  |       |  |
| 10                                     | 485   |      | 273       |      | 595    |        | 1.353  |       |  |
| 11                                     | 356   |      | 341       |      | 458    |        | 1.155  |       |  |
| 12                                     | 476   |      | 130       |      | 7      |        | 613    |       |  |
| SUM                                    | 9.615 | 670  | 2.533     |      | 4.292  | 1.602  | 16.440 | 2.846 |  |

### ASF – Carcass Searching with dogs

- area performance: 50-75 hectare/day/dog team
- usually two teams work together (2 dogs + 2 dog handlers), all teams are equipped with GPS
- i.e. Saxony: 70 dog teams bound by contract (one team from Austria); BB trained 101 dog teams; 65 dog teams are active right now
- dog team operations are coordinated centrally according to priority
- dogs were trained and qualified in 30-day-courses
- Western ASF outbreak line is searched regularly and

#### ASF – Carcass searches with drones

- area performance: 300-1000 hectare/day
   → significantly higher area performance than with dogs
- well suited for areas difficult to access (e.g. reed) / areas with a ban on entering / open areas
- additionally assessment of wild boar population for the planning of hunts
- 5 teams per operation day available