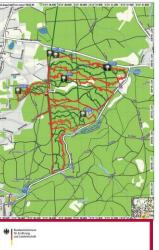

------|----------|----------|----------|----------|----------|----------|----------|----------|----------|-------|
| 10/09/20-<br>26/09/23 | 3.246    | 5        | 2.265    | 0        | 47       | 1        | 0        | 1        | 0        | 1        | 5.566 |
| 26/03/23-<br>26/09/23 | 209      | 0        | 171      | 0        | 0        | 0        | 0        | 0        | 0        | 0        | 380   |
| 26/08/23-<br>26/09/23 | 35       | 0        | 2        | 0        | 0        | 0        | 0        | 0        | 0        | 0        | 37    |

BB: Brandenburg SN: Saxony

MV: Mecklenburg-Western Pomerania

BW: Baden-Wurttemberg

NI: Lower Saxony

wb: wild boar dp: domestic pigs Date: 26/09/2023; Time 16:47:00



### ASF – Overview: Wild boar





# ASF – Overview: Domestic pig



















Surveillance/ Monitoring

security

Hunting

Science/ Epidemi ology

Bio-

Public awareness/ Commu nication

Fencing

Carcass searching

**Training** 

Legal Framework / Preparation / Databases



### ASF – Measures: Carcass searches



#### ASF – Carcass Searches

#### Measures: Carcass searching example



| Month/ Volunteers/<br>Year authorities |       |      | Dog Teams |      | Drones | Drones |        | TOTAL |  |
|----------------------------------------|-------|------|-----------|------|--------|--------|--------|-------|--|
|                                        | 2022  | 2023 | 2022      | 2023 | 2022   | 2023   | 2022   | 2023  |  |
| 01                                     | 912   | 420  | 223       | 182  | 503    | 374    | 1.638  | 976   |  |
| 02