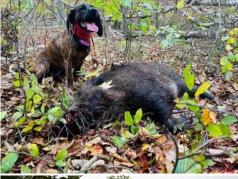

### ASF – Carcass Searching with dogs

- area performance: 50-75 hectare/day/dog team
- usually two teams work together (2 dogs + 2 dog handlers), all teams are equipped with GPS
- i.e. Saxony: 70 dog teams bound by contract (one team from Austria); BB trained 101 dog teams; 65 dog teams are active right now
- dog team operations are coordinated centrally according to priority
- dogs were trained and qualified in 30-day-courses
- Western ASF outbreak line is searched regularly and