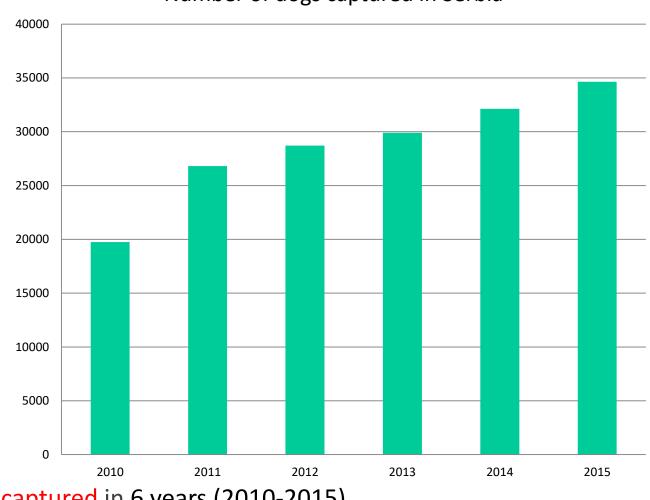

### STATE OF PLAY: DOGS CAPTURED

Number of dogs captured in Serbia

170,000 + dogs captured in 6 years (2010-2015)