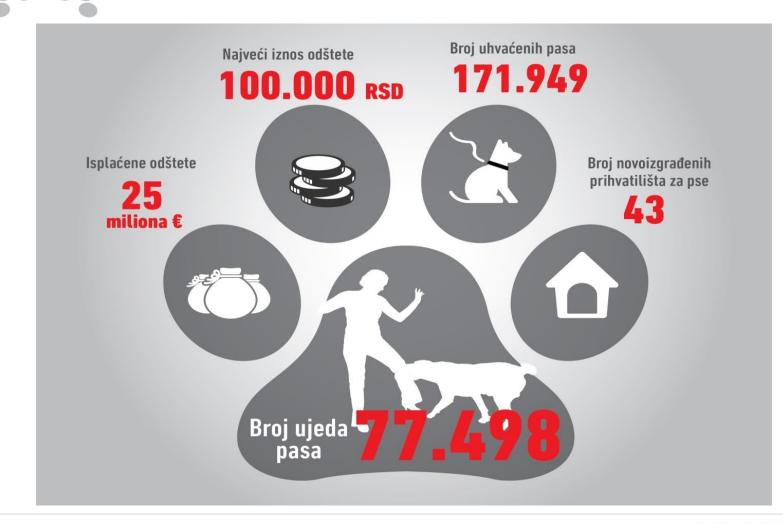

### STATE OF PLAY

www.naled.rs

000

- All surveyed municipalities (123) state the problem of stray dog attacks to be "very frequent", and 96% state they need help in solving the problem
- **78.8%** of municipalities **do not have the Program** for the control of stray dog population
- Number of damages claims: from 20 to 300 (in towns)
- Level of damages (remuneration) payed by municipalities: from RSD 25,000 (200 EUR) to RSD 100,000 + (close to 1,000 EUR)

### Number of citizens injured by dogs: 77,500 in 6 years

#### **25 million EUR in 6 years**