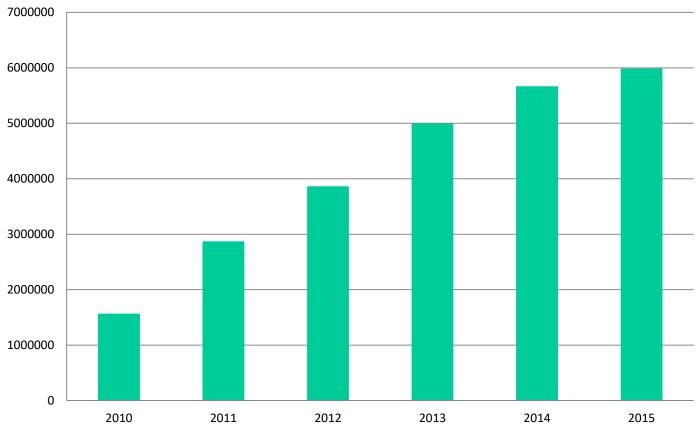

### STATE OF PLAY: DOGS CAPTURED

Number of dogs captured in Serbia

170,000 + dogs captured in 6 years (2010-2015)