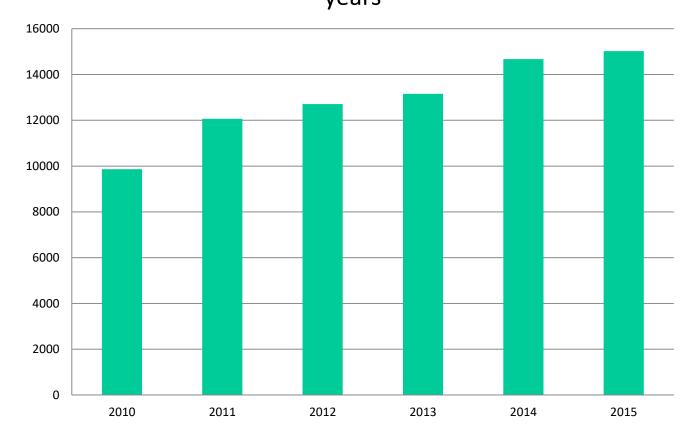

### Number of citizens injured by dogs: 77,500 in 6 years

#### Persons injured: from 9.867 (2010) to 15.024 (2015)