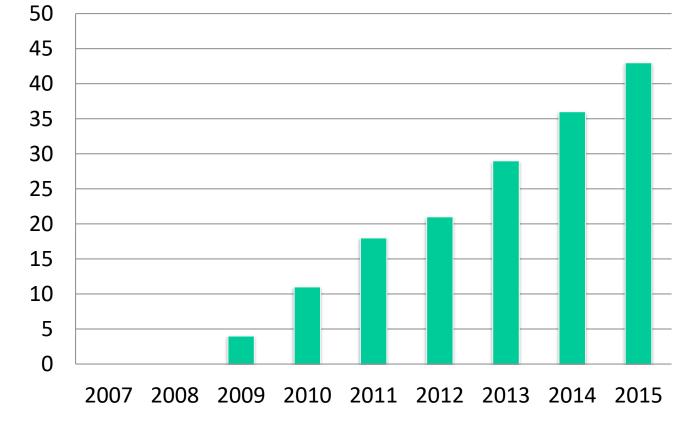

### Number of dog shelters in Serbia

43 shelters in municipalities over a period of 6 years (2010-2015)