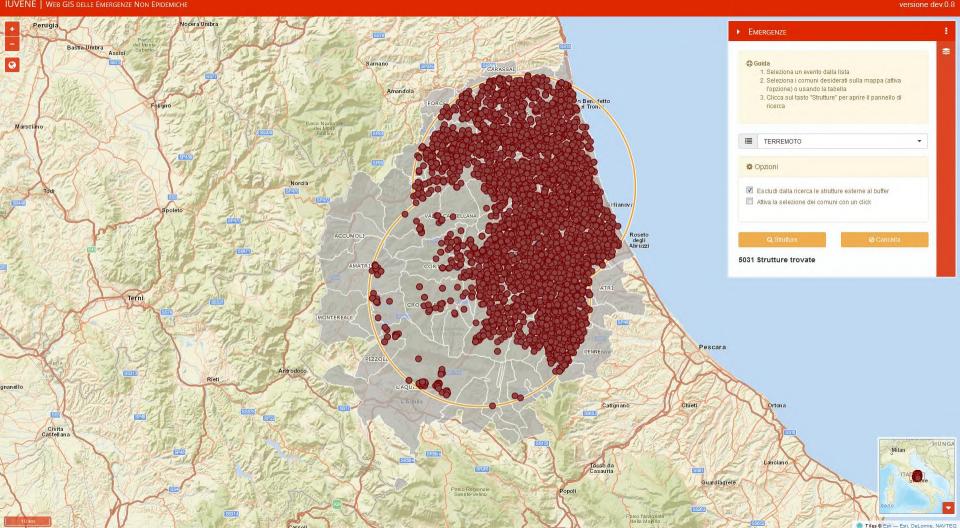

# Integration with a new web-GIS system

### IUVENE Centro di Referenza Nazionale IUVENE UVENE WEBGIS

Web Geographic Information System to support veterinary activities for the planning and management of interventions during the non-epidemic emergencies

versione 0.5

versione dev.0.8

versione dev.0.8

versione dev.0.8

versione dev.0.8

versione dev.0.8

versione 0.5

versione dev.0.8