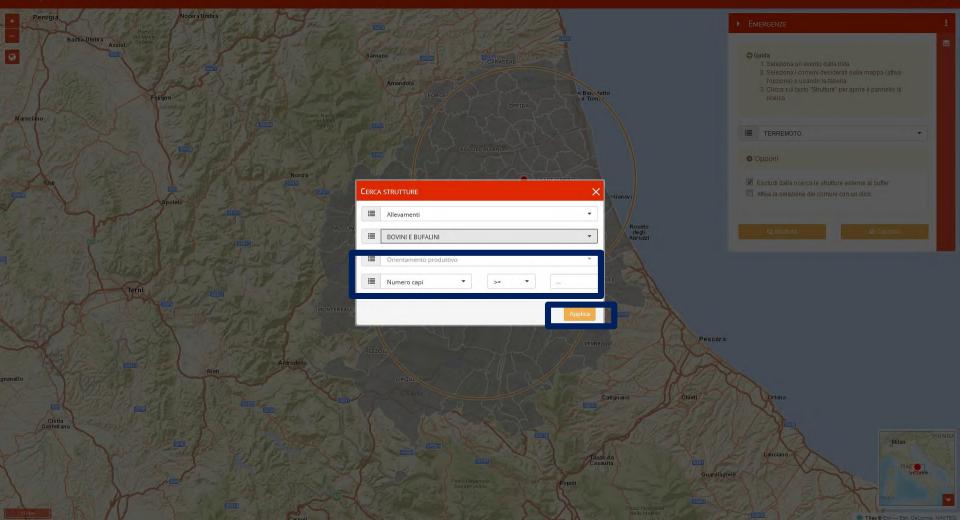

# Integration with a new web-GIS system

### IUVENE Centro di Referenza Nazionale IUVENE UVENE WEBGIS

Web Geographic Information System to support veterinary activities for the planning and management of interventions during the non-epidemic emergencies

versione 0.5

versione dev.0.8

versione dev.0.8

versione dev.0.8

versione dev.0.8

versione dev.0.8

versione 0.5

versione dev.0.8