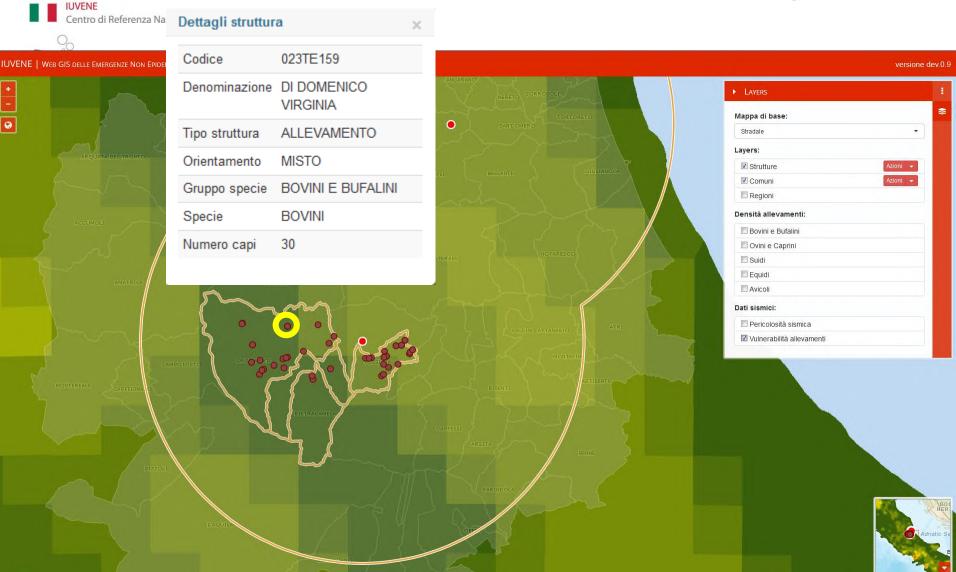

### **IUVENE Information system and** web GIS

#### Allevamenti coinvolti nell'emergenza

Emergenze non Epidemiche (JUVENE)

dinate WGS84 | EPSG:4326; 42,59251, 13,65

Powered by Esri | Es

IZSAM G.CAPORALE

0

ntro di Referenza Nazionale