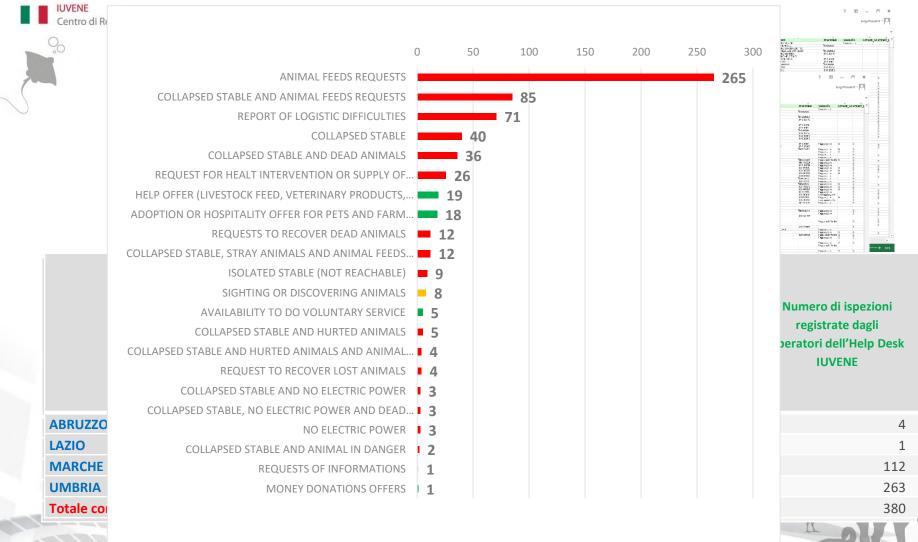

### **One significant experience**

**IUVENE Information System was used during** 

heavy snowfall + earthquake of january 2017

### Forfeacheliconter nilot had ringetinfeeds delivery Help desk calls report

Allevamenti coinvolti nell'emergenza

spezionali con morti

Segnalazione di animali mort Segnalazione di problemi Senza seonalazione