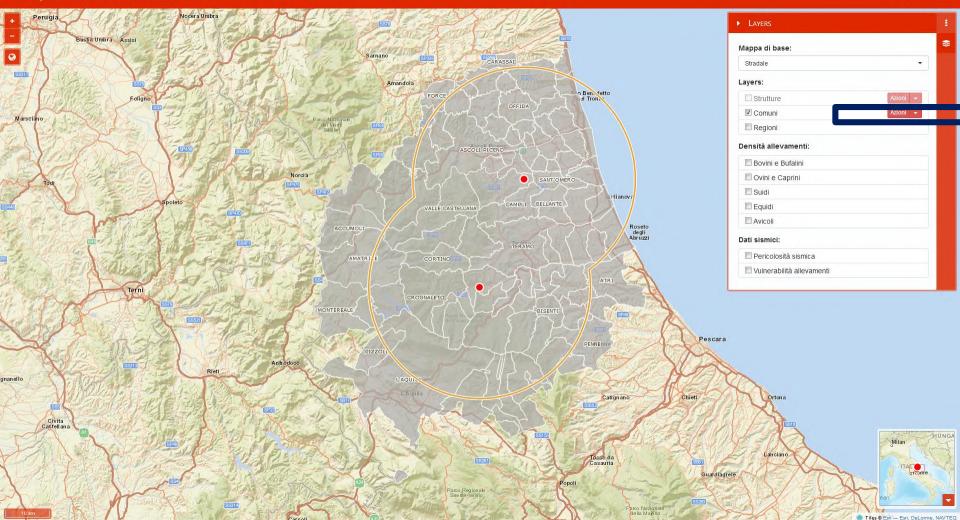

# Integration with a new web-GIS system

### IUVENE Centro di Referenza Nazionale IUVENE UVENE WEBGIS

Web Geographic Information System to support veterinary activities for the planning and management of interventions during the non-epidemic emergencies

versione 0.5

versione dev.0.8

versione dev.0.8

versione dev.0.8

versione dev.0.8

versione dev.0.8

versione 0.5

versione dev.0.8