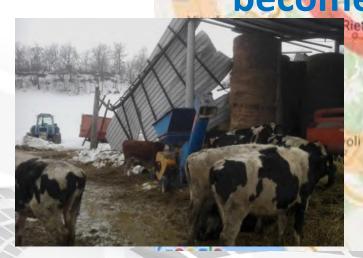

# Experience on the field L'Aquila 2009 – Central Italy 2016-2017

Marche

### **One significant experience**

**IUVENE Information System was used during** 

heavy snowfall + earthquake of january 2017