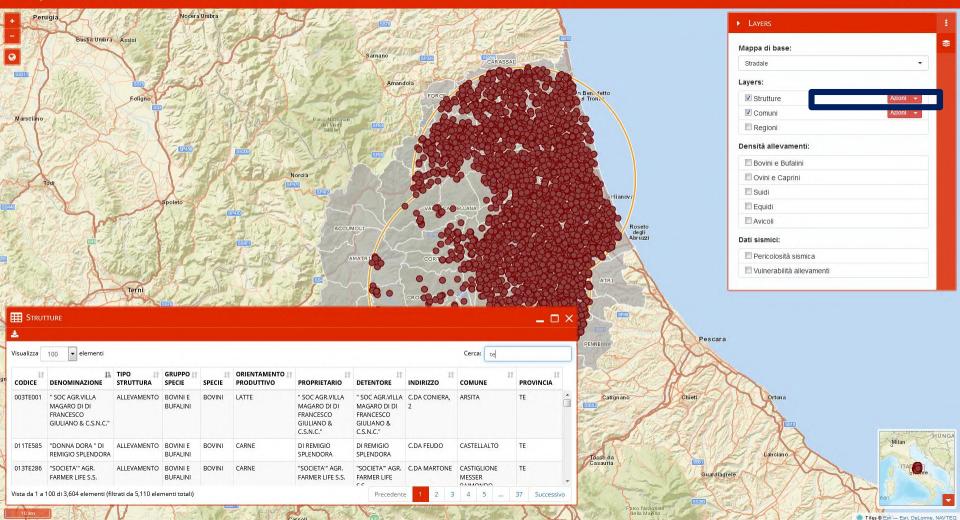

# Integration with a new web-GIS system

### IUVENE Centro di Referenza Nazionale IUVENE UVENE WEBGIS

Web Geographic Information System to support veterinary activities for the planning and management of interventions during the non-epidemic emergencies

versione 0.5

versione dev.0.8

versione dev.0.8

versione dev.0.8

versione dev.0.8

versione dev.0.8

versione 0.5

versione dev.0.8