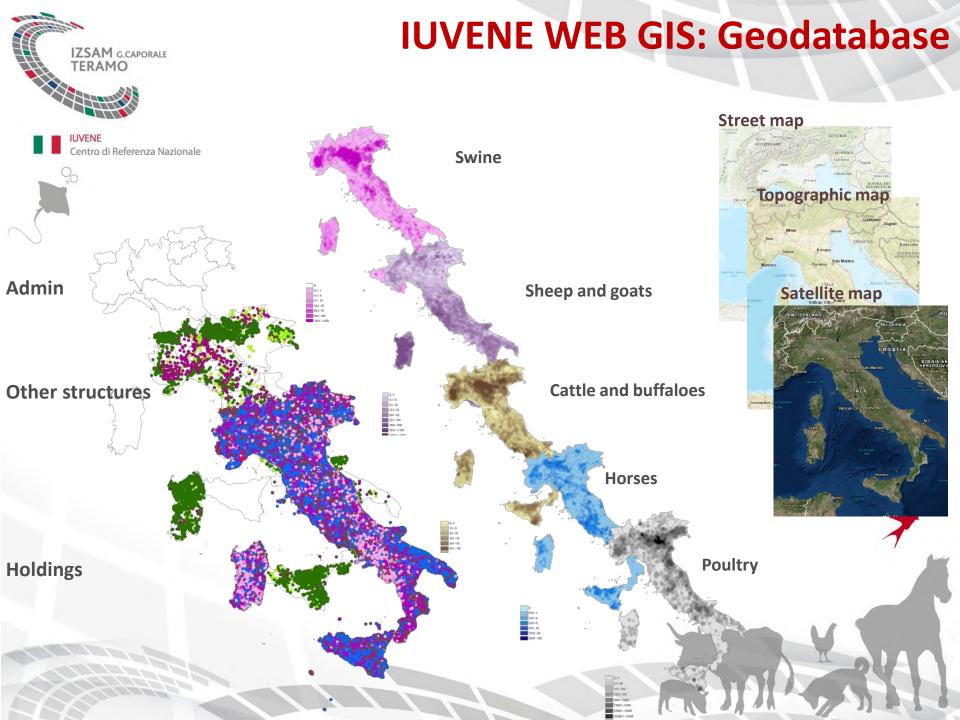

### **IUVENE Information system and** web GIS

# Integration with a new web-GIS system

### IUVENE Centro di Referenza Nazionale IUVENE UVENE WEBGIS

Web Geographic Information System to support veterinary activities for the planning and management of interventions during the non-epidemic emergencies