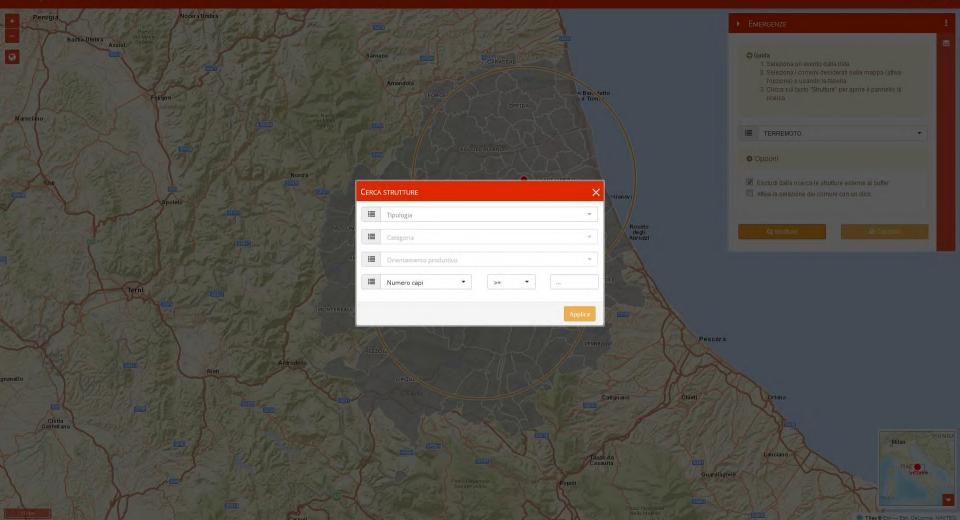

### **IUVENE Information system and** web GIS

#### Allevamenti coinvolti nell'emergenza

Emergenze non Epidemiche (JUVENE)

# Integration with a new web-GIS system

### IUVENE Centro di Referenza Nazionale IUVENE UVENE WEBGIS

Web Geographic Information System to support veterinary activities for the planning and management of interventions during the non-epidemic emergencies