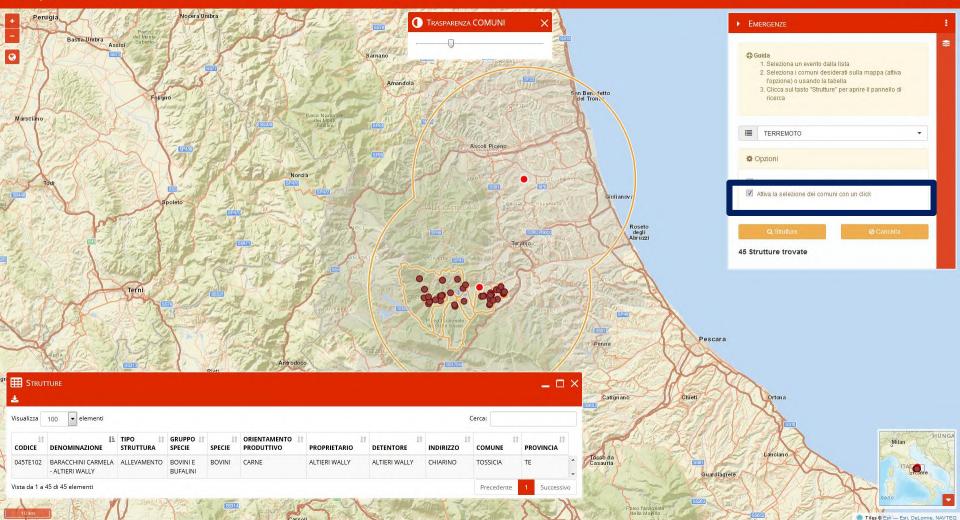

### **IUVENE Information system and** web GIS

#### Allevamenti coinvolti nell'emergenza

Emergenze non Epidemiche (JUVENE)

### Forfeacheliconter nilot had ringetinfeeds delivery Help desk calls report

Allevamenti coinvolti nell'emergenza

spezionali con morti

Segnalazione di animali mort Segnalazione di problemi Senza seonalazione

dinate WGS84 | EPSG:4326; 42,59251, 13,65

Powered by Esri | Es

IZSAM G.CAPORALE

0

ntro di Referenza Nazionale