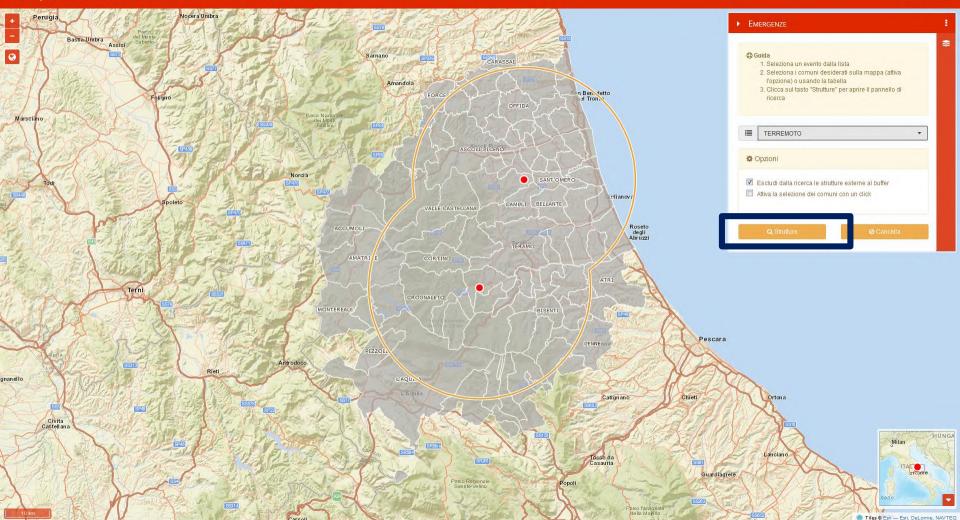

### **IUVENE Information system and** web GIS

#### Allevamenti coinvolti nell'emergenza

Emergenze non Epidemiche (JUVENE)

# Integration with a new web-GIS system

### IUVENE Centro di Referenza Nazionale IUVENE UVENE WEBGIS

Web Geographic Information System to support veterinary activities for the planning and management of interventions during the non-epidemic emergencies