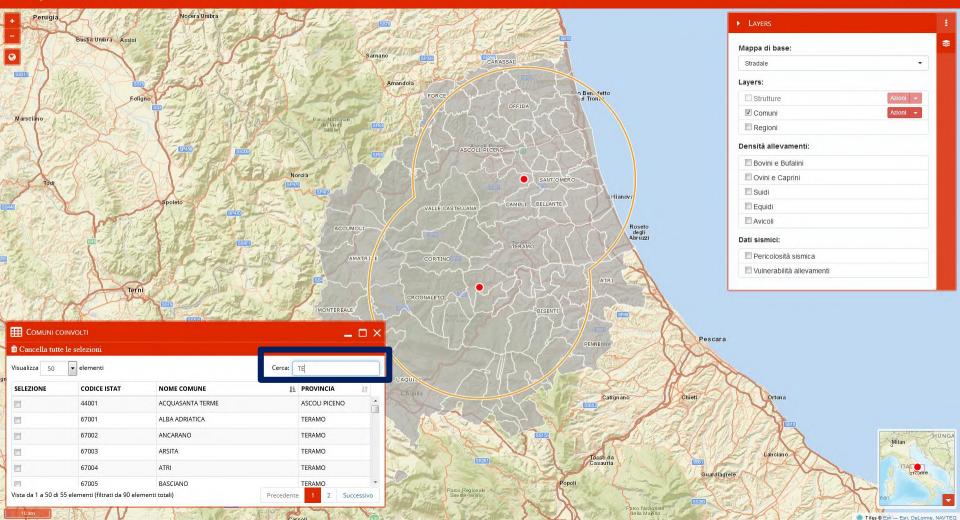

### **IUVENE Information system and** web GIS

#### Allevamenti coinvolti nell'emergenza

Emergenze non Epidemiche (JUVENE)

dinate WGS84 | EPSG:4326; 42,59251, 13,65

Powered by Esri | Es

IZSAM G.CAPORALE

0

ntro di Referenza Nazionale