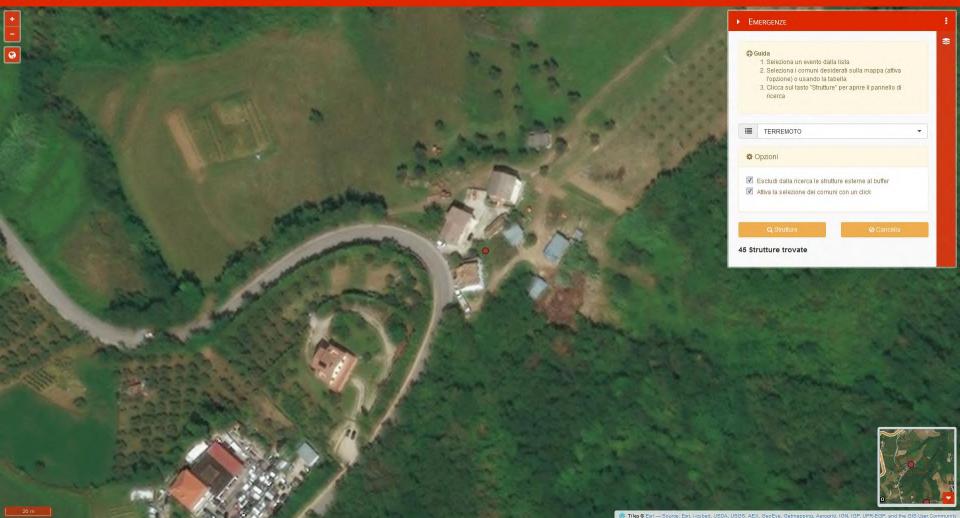

### **IUVENE Information system and** web GIS

#### Allevamenti coinvolti nell'emergenza

Emergenze non Epidemiche (JUVENE)

dinate WGS84 | EPSG:4326; 42,59251, 13,65

Powered by Esri | Es

IZSAM G.CAPORALE

0

ntro di Referenza Nazionale

# Integration with a new web-GIS system

### IUVENE Centro di Referenza Nazionale IUVENE UVENE WEBGIS

Web Geographic Information System to support veterinary activities for the planning and management of interventions during the non-epidemic emergencies

#### Web GIS in non-epidemic emergencies Next step

Copernicus Emergency Management Service (Copernicus EMS) provides information for emergency response in relation to different types of disasters

entro di Referenza Nazionale

#### Web GIS in non-epidemic emergencies