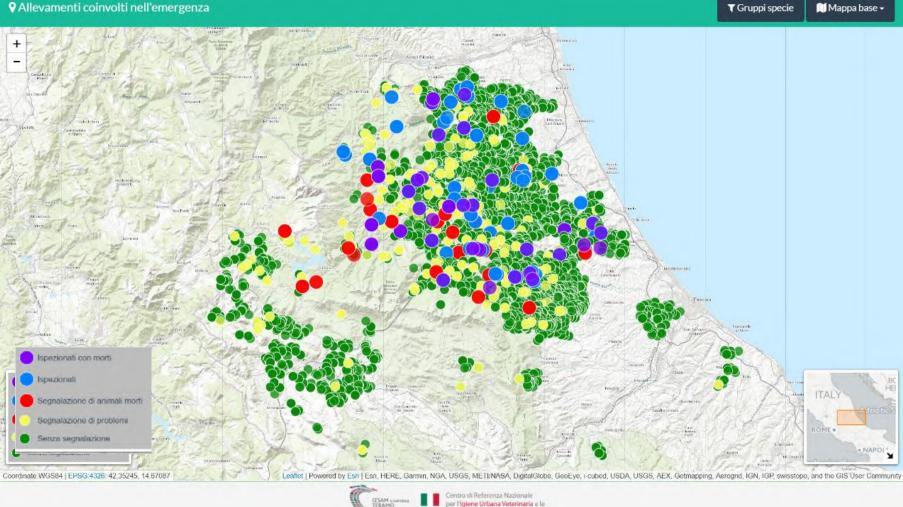

#### Allevamenti coinvolti nell'emergenza

Emergenze non Epidemiche (JUVENE)

### Forfeacheliconter nilot had ringetinfeeds delivery Help desk calls report

Allevamenti coinvolti nell'emergenza

spezionali con morti

Segnalazione di animali mort Segnalazione di problemi Senza seonalazione

dinate WGS84 | EPSG:4326; 42,59251, 13,65

Powered by Esri | Es

IZSAM G.CAPORALE

0

ntro di Referenza Nazionale