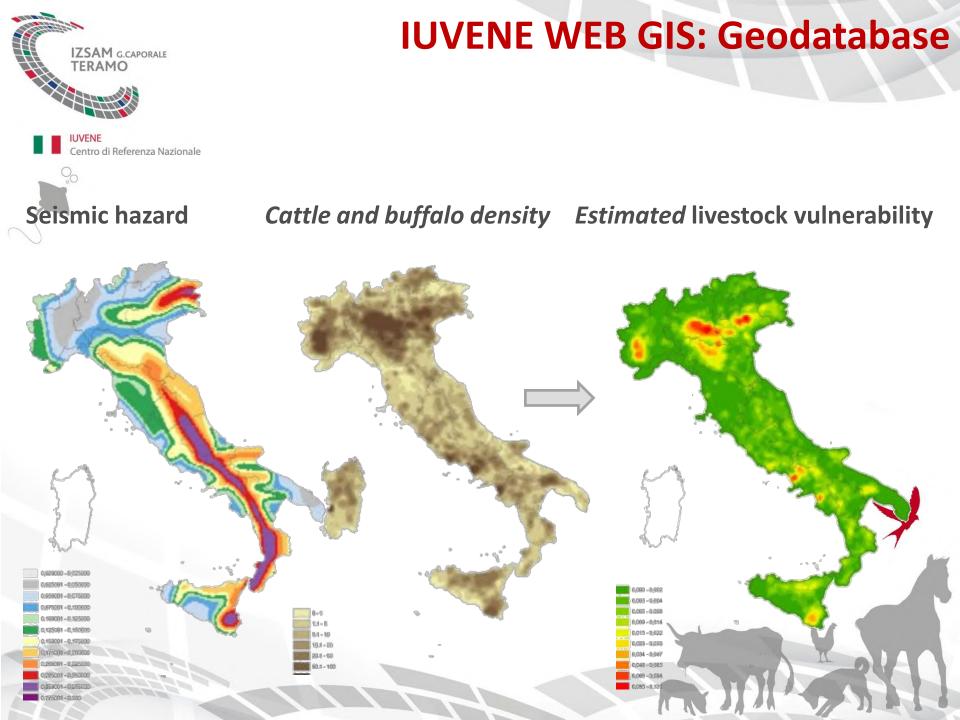

### **IUVENE Information system and** web GIS

#### Allevamenti coinvolti nell'emergenza

Emergenze non Epidemiche (JUVENE)

### **One significant experience**

**IUVENE Information System was used during** 

heavy snowfall + earthquake of january 2017