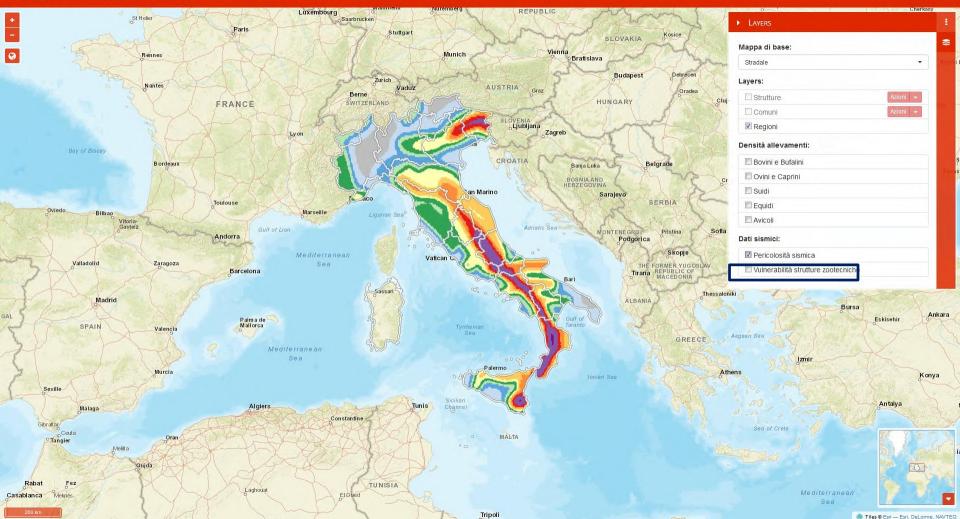

### **IUVENE Information system and** web GIS

#### Allevamenti coinvolti nell'emergenza

Emergenze non Epidemiche (JUVENE)