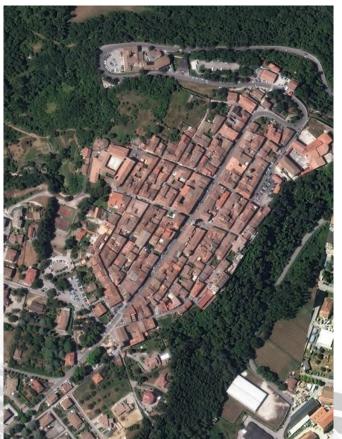

# Before and after WorldView-2 satellite high resolution imagery showing damage in Amatrice (24<sup>th</sup> August 2016), Italy (© <u>European Space Imaging</u>).