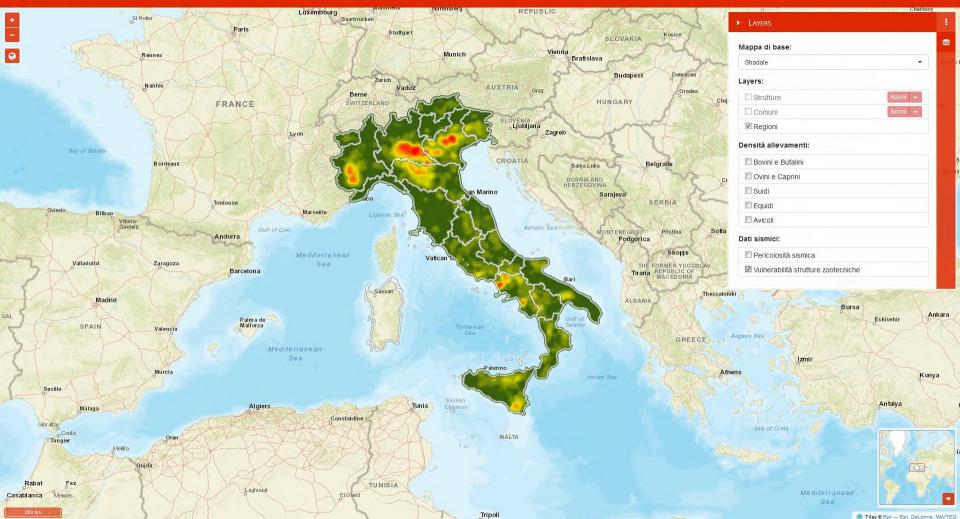

### **IUVENE Information system and** web GIS

#### Allevamenti coinvolti nell'emergenza

Emergenze non Epidemiche (JUVENE)