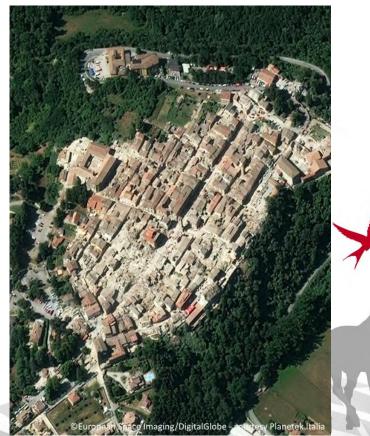

# Before and after WorldView-2 satellite high resolution imagery showing damage in Amatrice (24<sup>th</sup> August 2016), Italy (© <u>European Space Imaging</u>).