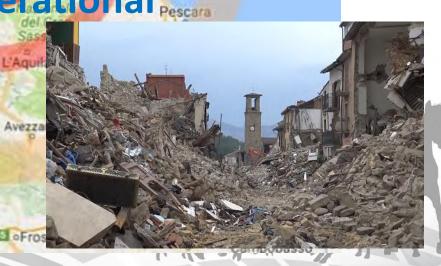

# Experience on the field L'Aquila 2009 – Central Italy 2016-2017

Marche

# Before and after WorldView-2 satellite high resolution imagery showing damage in Amatrice (24<sup>th</sup> August 2016), Italy (© <u>European Space Imaging</u>).