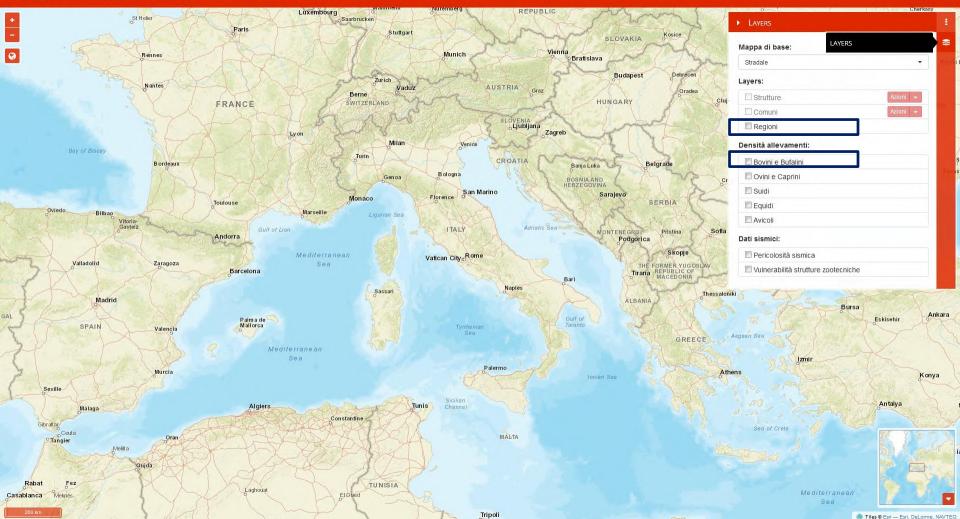

# Integration with a new web-GIS system

### IUVENE Centro di Referenza Nazionale IUVENE UVENE WEBGIS

Web Geographic Information System to support veterinary activities for the planning and management of interventions during the non-epidemic emergencies