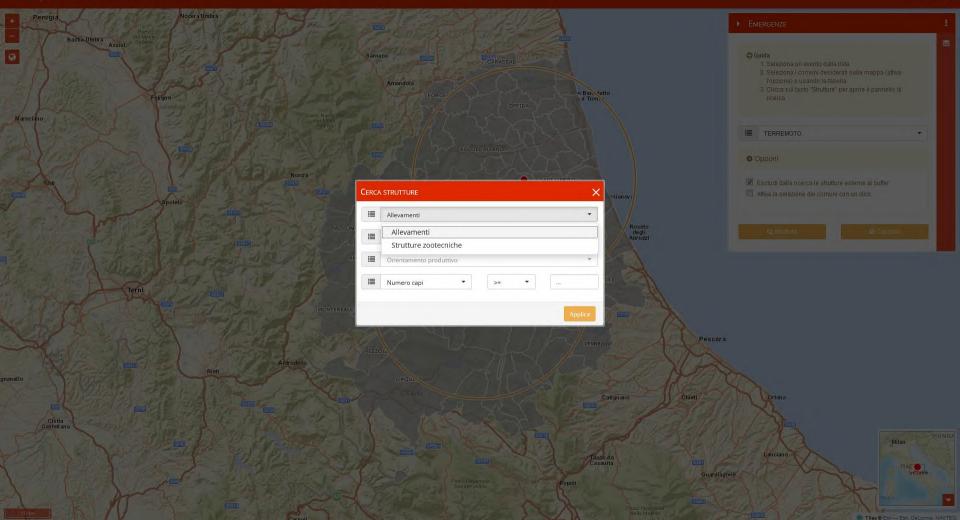

### **IUVENE Information system and** web GIS

#### Allevamenti coinvolti nell'emergenza

Emergenze non Epidemiche (JUVENE)

# Integration with a new web-GIS system

### IUVENE Centro di Referenza Nazionale IUVENE UVENE WEBGIS

Web Geographic Information System to support veterinary activities for the planning and management of interventions during the non-epidemic emergencies