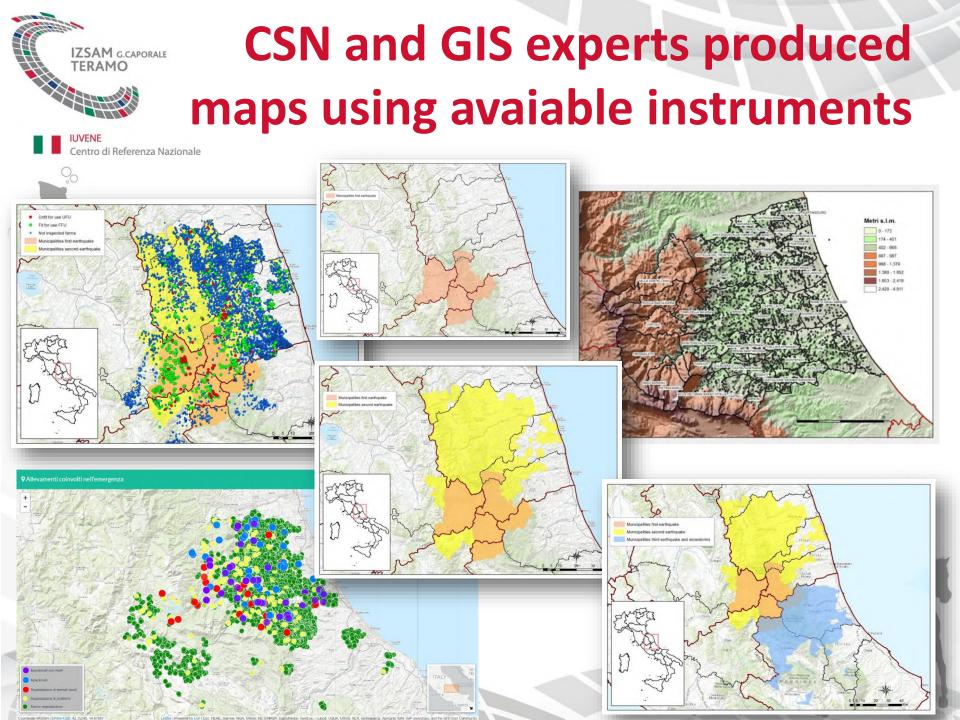

- Help Desk service
- Reports about farm and livestock in affected area
- Maps
- Data Forms to collect information from help desk and inspection activities
- Farm Search mobile App
- IUVENE Information system