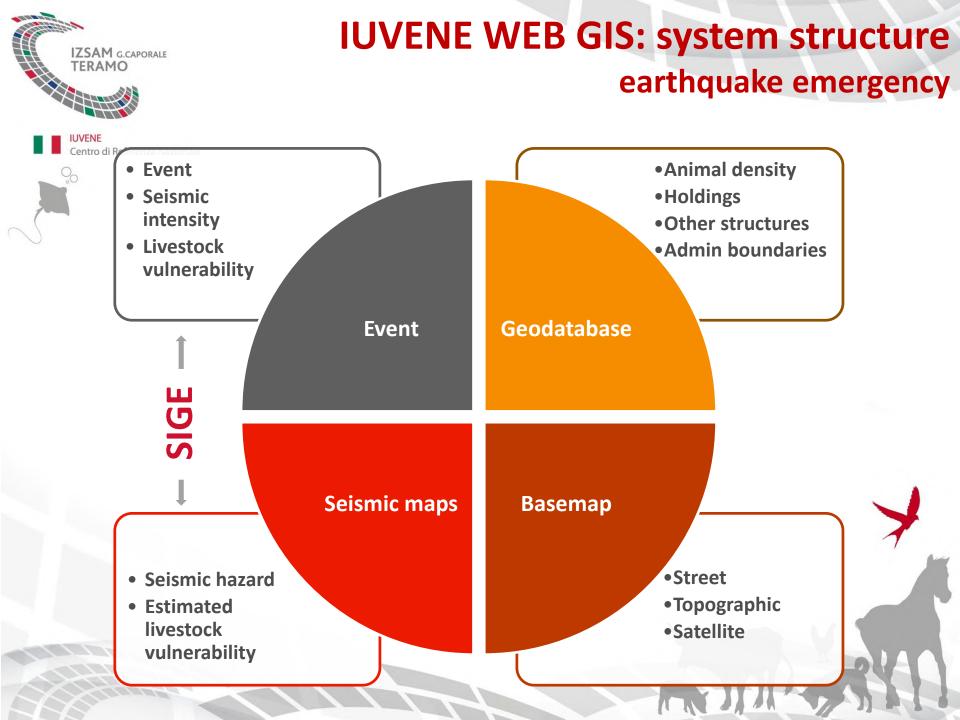

### **IUVENE Information system and** web GIS

# Integration with a new web-GIS system

### IUVENE Centro di Referenza Nazionale IUVENE UVENE WEBGIS

Web Geographic Information System to support veterinary activities for the planning and management of interventions during the non-epidemic emergencies