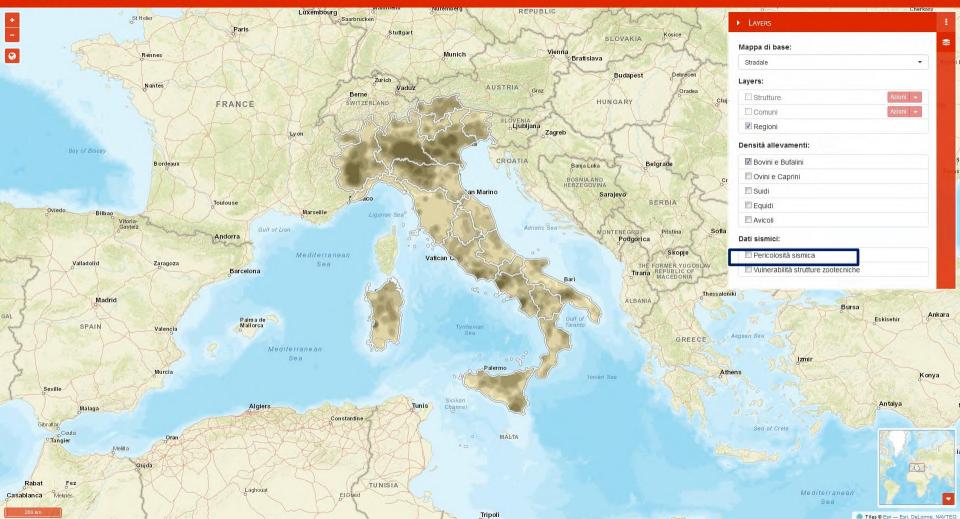

# Integration with a new web-GIS system

### IUVENE Centro di Referenza Nazionale IUVENE UVENE WEBGIS

Web Geographic Information System to support veterinary activities for the planning and management of interventions during the non-epidemic emergencies