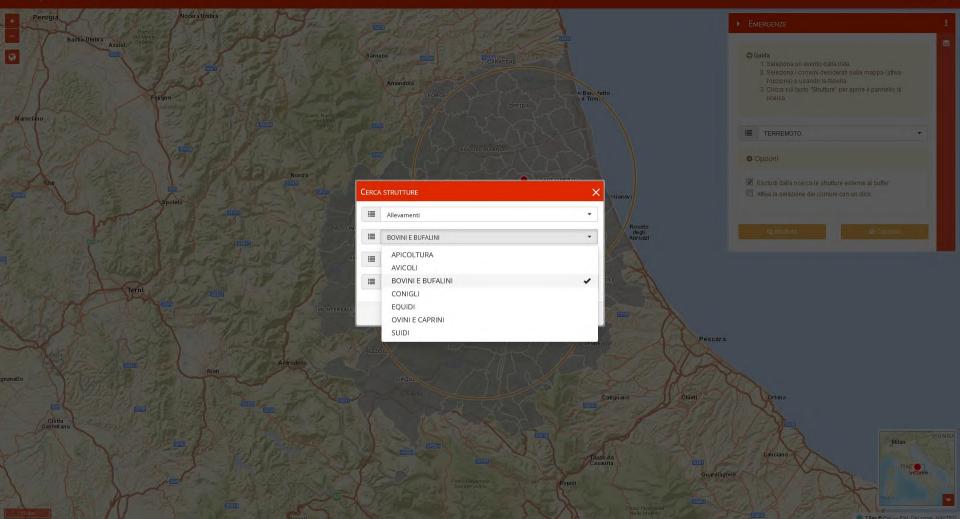

### **IUVENE Information system and** web GIS

#### Allevamenti coinvolti nell'emergenza

Emergenze non Epidemiche (JUVENE)

# Integration with a new web-GIS system

### IUVENE Centro di Referenza Nazionale IUVENE UVENE WEBGIS

Web Geographic Information System to support veterinary activities for the planning and management of interventions during the non-epidemic emergencies