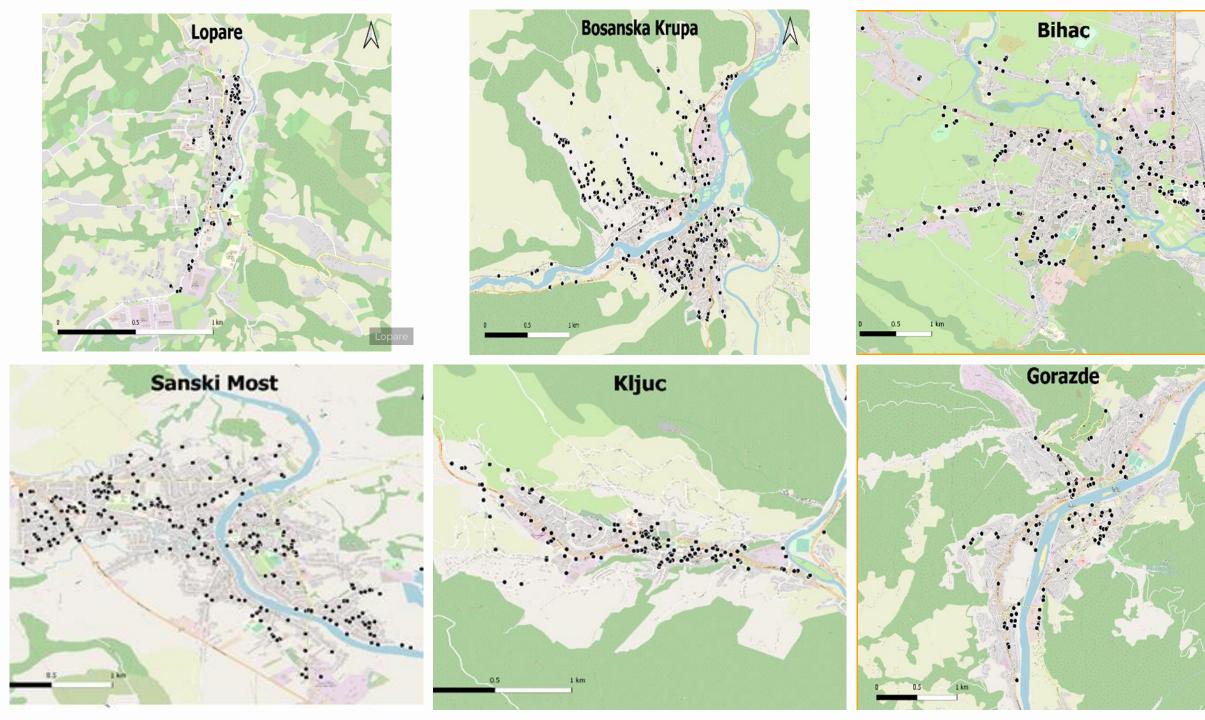

### **Population Estimate**

Dog population estimates in mapped survey zones based on abundance and upper / lower detectability

| Location          | Mean abundance<br>(dogs / km) | Region road<br>length (km) | Estimated<br>dogs | Detectabilit<br>y 0.6 | Detectabilit<br>y 0.4 |
|-------------------|-------------------------------|----------------------------|-------------------|-----------------------|-----------------------|
| Bihać             | 4.2                           | 173.7                      | 736               | 1227                  | 1840                  |
| Bosanska<br>Krupa | 8.8                           | 60.7                       | 531               | 886                   | 1328                  |
| Goražde           | 5.9                           | 89.5                       | 531               | 884                   | 1326                  |
| Sanski<br>Most    | 7.4                           | 67.1                       | 499               | 832                   | 1248                  |
| Ključ             | 7.9                           | 19.4                       | 153               | 255                   | 382                   |
| Lopare            | 14.4                          | 10.2                       | 147               | 245                   | 367                   |