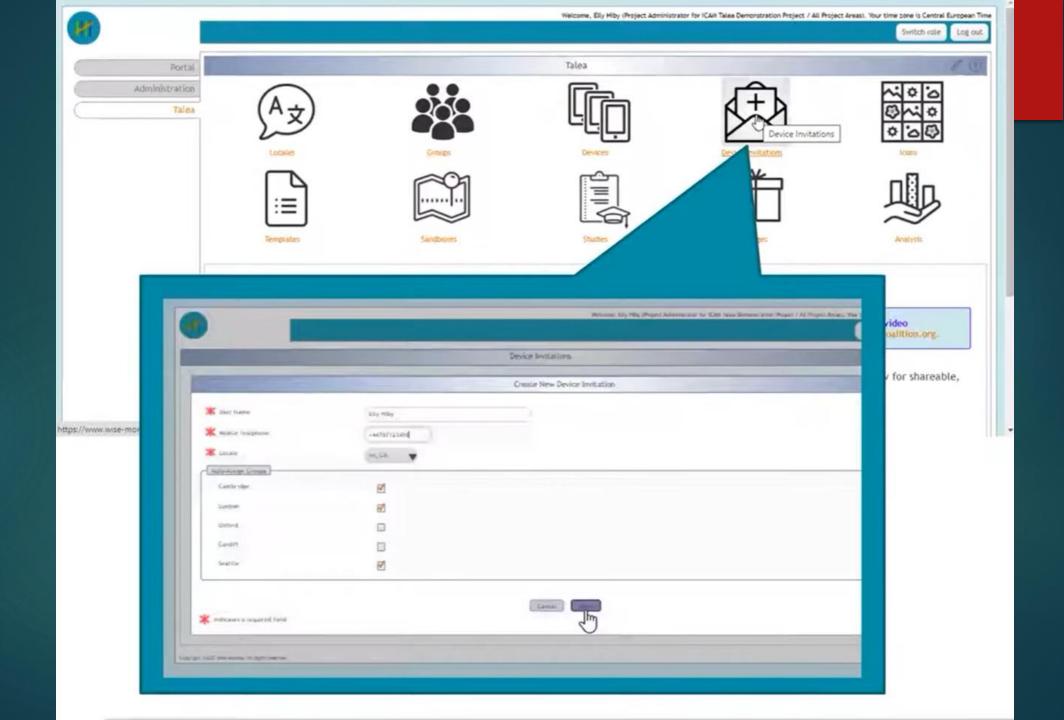

#### 2. How to set up your Talea project

- 2.1. How to create a Talea project
- 2.2. How to add survey managers. Administration.

2.3. How to select what language your Talea app will use. Locales

2.4. How to group your observers. Group

2.5. How to invite new observers to your project. Device Invitations

2.6. How to change observer name,