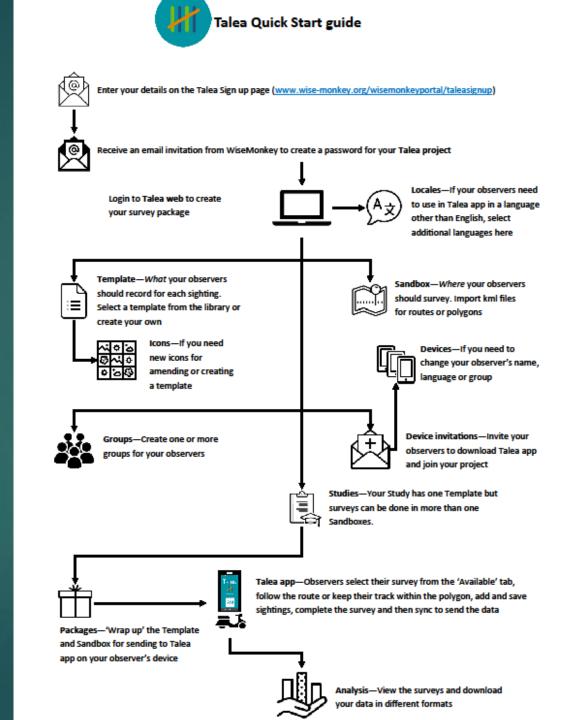

#### 1. How does Talea work

Talea is comprised of two components:

- 1. Talea web: The web-based Project where the survey is created and surveyors are managed
- 2. Talea app: The mobile phone app where data is collected and submitted to the Project

The project manager is responsible for setting up and managing the Project. The webbased Talea Project must be set-up before observers are invited by the project manager to download the Talea app and collect data. The observers use the app to collect data using the Packages sent by the project manager to the app on their Device. Observers then submit completed surveys to the Project where the project manager can view, analyse and download the data.