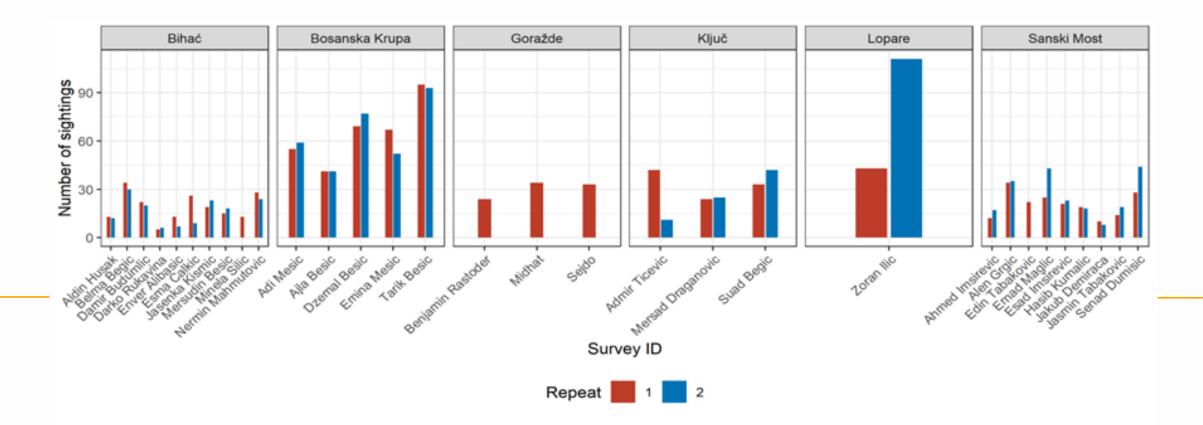

## Timeline of survey

Figure 2 – Dog sightings per survey, by municipality and user. Most surveys were repeated as indicated by a red (first survey) and blue (second survey) bars.

A