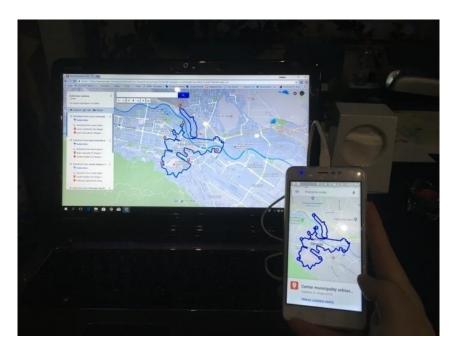

## Digitalisation

- After the route identification, and due to the accuracy of the each next repetition it was needed to transfer the route to the GPS tracking program.
- In our case Google Maps

### How does it work?

Talea web and app

- Flexible
  - Templates: library, amend or create
  - Sandboxes:
    - » Routes or polygons
    - » Sighting location = observer location, or indicate animal location on map