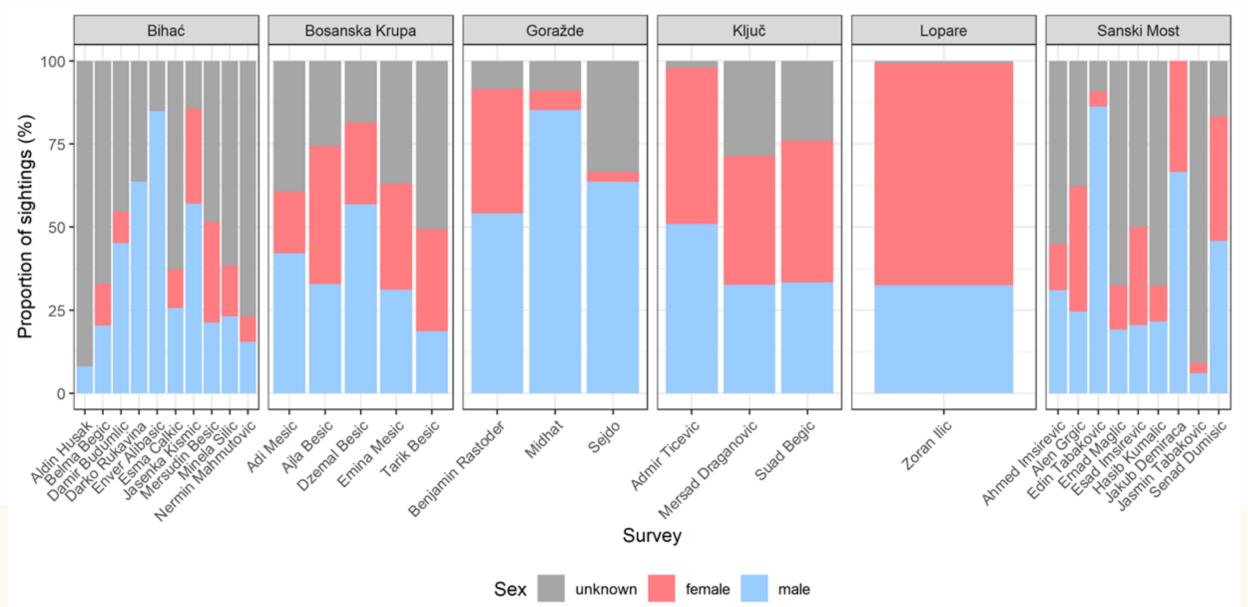

| 531               | 886                   | 1328                  |
| Goražde           | 5.9                           | 89.5                       | 531               | 884                   | 1326                  |
| Sanski<br>Most    | 7.4                           | 67.1                       | 499               | 832                   | 1248                  |
| Ključ             | 7.9                           | 19.4                       | 153               | 255                   | 382                   |
| Lopare            | 14.4                          | 10.2                       | 147               | 245                   | 367                   |

"Measuring outcomes is the key to maximizing them."

## Charting Data from the app that were entered in forms



## Why is it important?

## To inform the public, people from municipalities, and DTW of the impacts of the intervention

To compare interventions and their relative impacts, and plan future ones We are lucky to have cooperation with WVS who trained and help us

This tool is available as Thalea app, each is user friendly and can provide training



#### How did we do it?



Municipalities and cities Colaborate and ask for support



Who are those people taking photos of dogs and walking with their phones at 5 am?

Volounteers, can be NGO, local vets, veterinarians,vet students



#### Organisation

One person who is coordinating (person in charge) with destkop version and acess to internet, and people who are doing surveys dont need internet just phone and app

By strengthening the data