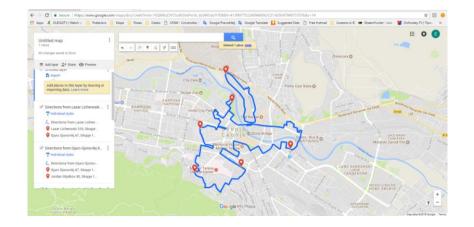

. Reduce risks to public health
- 5. Improve public perception
- 6. Improve rehoming centre performance
- 7. Reduce negative impacts of dogs on wildlife
- 8. Reduce negative impacts of dogs on livestock



# Before Talea

or how it can be done
without a modern mobile
apps, just some ordinary
tools.



## Before the streets...

- Route identification:
- Unbiased (randomly selected streets)
  - Should be planned by somebody who does not know andythign about the abovementioned hot spots.
- Hot spots (route with most dogs)
  - Should be planned by somebody who knows where and when dogs are there.

## Digitalisation

- After the route identification, and due to the accuracy of the each next repetition it was needed to transfer the route to the GPS tracking program.
- In our case Google Maps





## Survey

• For dog counting keep in mind that you have to go on the streets before the morning rush starts, because if you go later it will be harder to spot the dogs.

• Dogs in Skopje, beeing Balkan dogs, were mostly sleeping at that time.





## Data processing

- After the collection, data needs to be evaluated and processed.
- In our case Microsoft Access form, with preordered formulas for calculation.





## Next step – face to face interviews

### **KoBo Collect**

### Android phone – one folder

■ 49% 12:14 p.m. 12:14 p.m. 08/06/2018



Easy to question development, easy to use with a very proactive customer support.

Free program for questionnaire survey.

## Data processing and results

- Face to face interviews gives us very good look at what is going on in specific area.