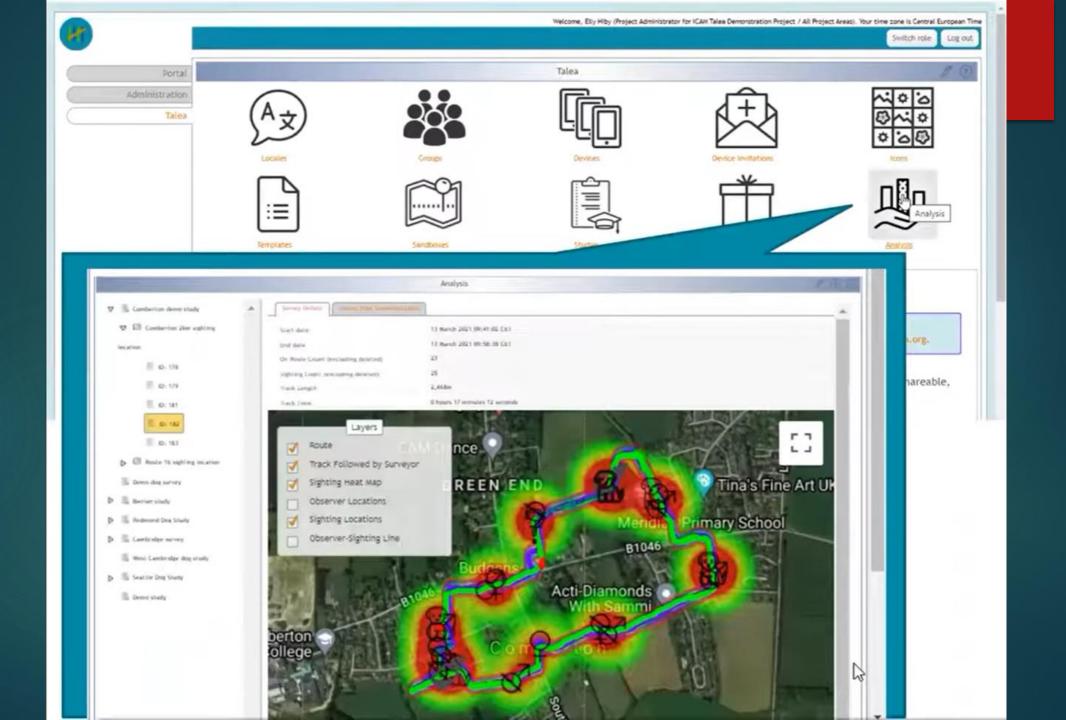

### How does it work?

Talea web and app

- Flexible
  - Templates: library, amend or create
  - Sandboxes:
    - » Routes or polygons
    - » Sighting location = observer location, or indicate animal location on map

#### Talea web and app 14:34 🔟 🖬 🖼 • • • • 1 275% **New Sighting** ← Completed Questions for Sighting Easy Dog Type - Icons - Single tap Male Female Sterilise male 2 8 Adult Puppy unknown sex INTERNATIONAL COMPANION ۲ ANIMAL MANAGEMENT COALITION 4