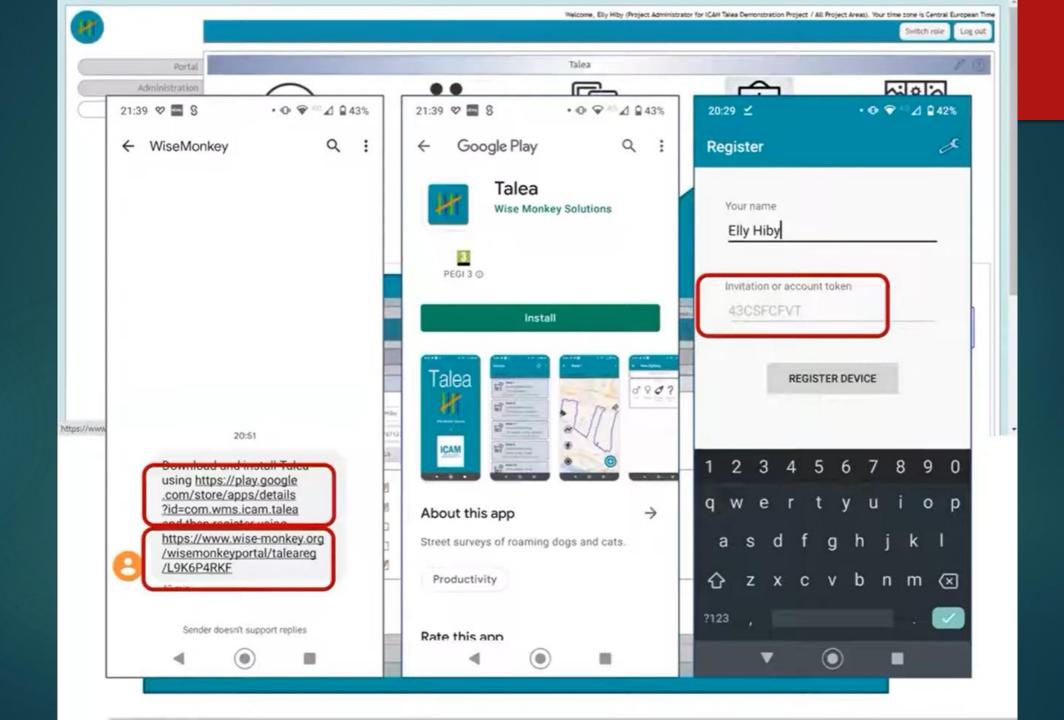

2.5. How to invite new observers to your project. Device Invitations

2.6. How to change observer name,