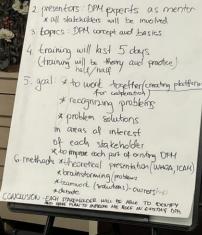

## The training of DPM trainers

- Held from 5th to 8th of July 2022 in Skopje, North Macedonia
- Conducted by Elly Hibby, PhD, an Independent Animal Welfare Consultant and Scientific Coordinator to the International Companion Animal Management (ICAM) Coalition

• The training comprised theoretical courses, practical workshops as well as E-learning modules using an online platform and TALEA.

Welcome to the eLearning portal of ICAM

Featured courses

Development

Implementing DPM

• It also included daily population monitoring on the streets and surveying the general public regarding the roaming dog problem