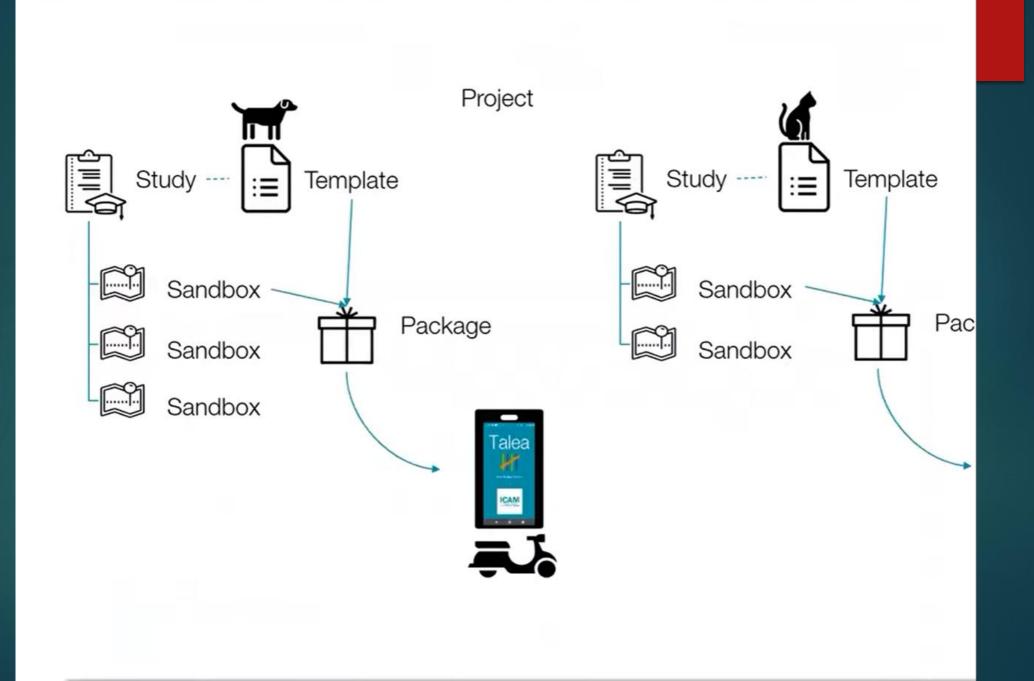

#### 1. How does Talea work

Talea is comprised of two components:

- 1. Talea web: The web-based Project where the survey is created and surveyors are managed
- 2. Talea app: The mobile phone app where data is collected and submitted to the Project

The project manager is responsible for setting up and managing the Project. The webbased Talea Project must be set-up before observers are invited by the project manager to download the Talea app and collect data. The observers use the app to collect data using the Packages sent by the project manager to the app on their Device. Observers then submit completed surveys to the Project where the project manager can view, analyse and download the data.