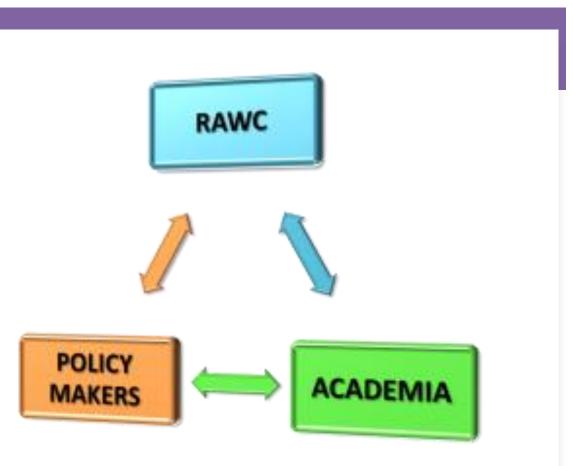

#### Overall strategy

• to bridge over the gap between Academia and Policy makers in the region and to help them in the implementation of regional and international best practices in the field of Animal Welfare.