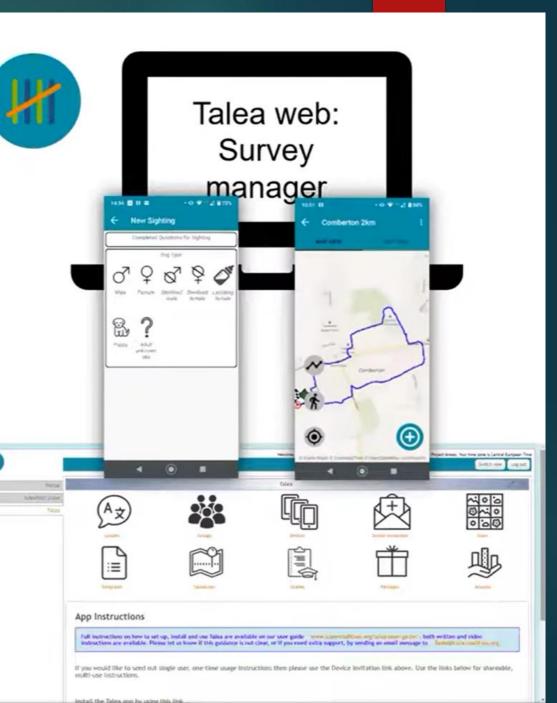

### How does it work?

Talea web and app

- Flexible
  - Templates: library, amend or create
  - Sandboxes:
    - » Routes or polygons
    - » Sighting location = observer location, or indicate animal location on map

#### Talea web and app 14:34 🔟 🖬 🖼 • • • • 1 275% **New Sighting** ← Completed Questions for Sighting Easy Dog Type - Icons - Single tap Male Female Sterilise male 2 8 Adult Puppy unknown sex INTERNATIONAL COMPANION ۲ ANIMAL MANAGEMENT COALITION 4