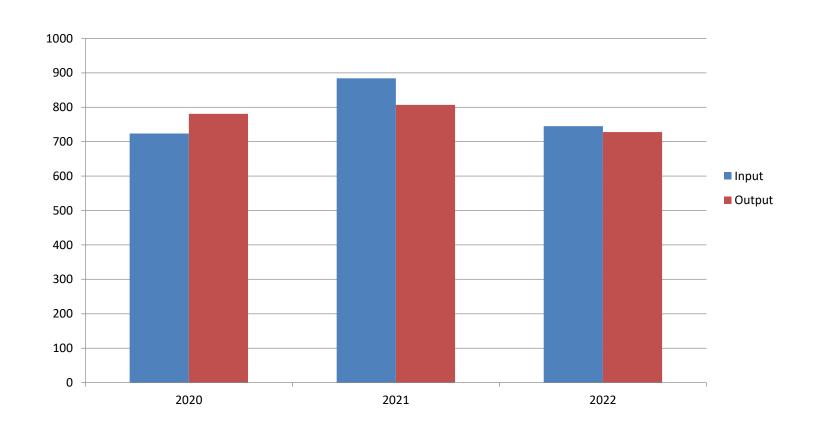

### Statistics of reception and rehoming of dogs for 2020 - 2022

|            | 2022    |          |       |       |     |      |      |        |           |         |          |          | Total |
|------------|---------|----------|-------|-------|-----|------|------|--------|-----------|---------|----------|----------|-------|
|            | January | February | March | April | May | June | July | August | September | October | November | December | TOLAI |
| Received   | 74      | 48       | 62    | 79    | 51  | 62   | 38   | 73     | 52        | 35      | 57       | 67       | 698   |
| Returned   | 2       | 5        | 8     | 2     | 5   | 2    | 4    | 6      | 1         | 4       | 5        | 5        | 49    |
| Input      | 74      | 53       | 70    | 81    | 56  | 64   | 42   | 79     | 53        | 39      | 62       | 72       | 745   |
| Adopted    | 65      | 74       | 69    | 64    | 79  | 36   | 52   | 60     | 53        | 34      | 72       | 36       | 694   |
| Died       | 4       | 1        | 0     | 1     | 2   | 1    | 1    | 2      | 3         | 0       | 1        | 1        | 17    |
| Euthanasia | 0       | 0        | 1     | 1     | 1   | 2    | 1    | 3      | 1         | 2       | 5        | 0        | 17    |
| Output     | 69      | 75       | 70    | 66    | 82  | 39   | 54   | 65     | 57        | 36      | 78       | 37       | 728   |
| Difference | 5       | -22      | 0     | 15    | -26 | 25   | -12  | 14     | -4        | 3       | -16      | 35       | 17    |

|            | 2021     |         |        |         |         |        |        |         |       |          |         |          | Total |
|------------|----------|---------|--------|---------|---------|--------|--------|---------|-------|----------|---------|----------|-------|
|            | siječanj | veljača | ožujak | travanj | svibanj | lipanj | srpanj | kolovoz | rujan | listopad | studeni | prosinac | Total |
| Received   | 56       | 69      | 88     | 73      | 58      | 90     | 54     | 76      | 70    | 68       | 84      | 55       | 841   |
| Returned   | 7        | 4       | 6      | 4       | 4       | 1      | 2      | 3       | 3     | 5        | 3       | 1        | 43    |
| Input      | 63       | 73      | 94     | 77      | 62      | 91     | 56     | 79      | 73    | 73       | 87      | 56       | 884   |
| Adopted    | 92       | 46      | 99     | 51      | 84      | 41     | 55     | 43      | 85    | 62       | 61      | 54       | 773   |
| Died       | 2        | 1       | 0      | 3       | 2       | 2      | 2      | 1       | 1     | 1        | 0       | 0        | 15    |
| Euthanasia | 1        | 2       | 2      | 1       | 7       | 1      | 0      | 1       | 1     | 1        | 0       | 2        | 19    |
| Output     | 95       | 49      | 101    | 55      | 93      | 44     | 57     | 45      | 87    | 64       | 61      | 56       | 807   |
| Difference | -32      | 24      | -7     | 22      | -31     | 47     | -1     | 34      | -14   | 9        | 26      | 0        | 77    |

|            | 2020     |         |        |         |         |        |        |         |       |          |         |          | Total |
|------------|----------|---------|--------|---------|---------|--------|--------|---------|-------|----------|---------|----------|-------|
|            | siječanj | veljača | ožujak | travanj | svibanj | lipanj | srpanj | kolovoz | rujan | listopad | studeni | prosinac | Total |
| Received   | 70       | 62      | 52     | 34      | 50      | 65     | 74     | 39      | 60    | 51       | 48      | 63       | 668   |
| Returned   | 6        | 3       | 5      | 4       | 6       | 8      | 8      | 3       | 3     | 4        | 3       | 3        | 56    |
| Input      | 76       | 65      | 57     | 38      | 56      | 73     | 82     | 42      | 63    | 55       | 51      | 66       | 724   |
| Adopted    | 88       | 67      | 67     | 65      | 88      | 47     | 68     | 64      | 64    | 63       | 10      | 60       | 751   |
| Died       | 3        | 1       | 1      | 0       | 1       | 2      | 2      | 2       | 0     | 0        | 0       | 4        | 16    |
| Euthanasia | 1        | 3       | 0      | 2       | 3       | 0      | 1      | 1       | 2     | 1        | 0       | 0        | 14    |
| Output     | 92       | 71      | 68     | 67      | 92      | 49     | 71     | 67      | 66    | 64       | 10      | 64       | 781   |
| Difference | -16      | -6      | -11    | -29     | -36     | 24     | 11     | -25     | -3    | -9       | 41      | 2        | -57   |

#### Graph of entry and exit of dogs 2020 – 2022