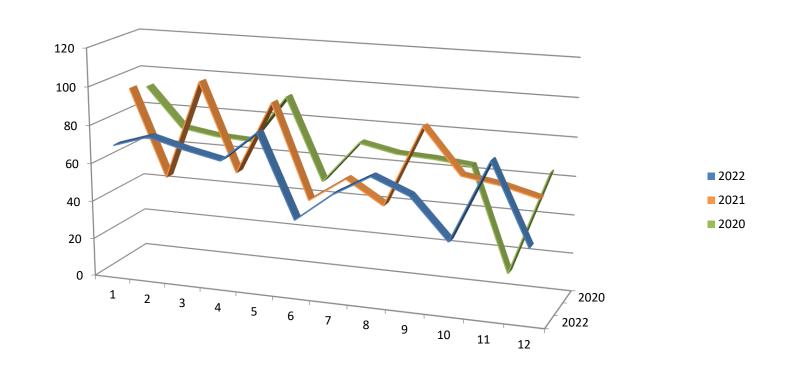

#### Graph of entry and exit of dogs 2020 – 2022

# Dog input graph 2020 - 2022

# Dog output graph 2020 - 2022

### Statistics of reception and rehoming of dogs for 2020 - 2022

|            | 2022    |          |       |       |     |      |      |        |           |         |          |          | Total |
|------------|---------|----------|-------|-------|-----|------|------|--------|-----------|---------|----------|----------|-------|
|            | January | February | March | April | May | June | July | August | September | October | November | December | TOLAI |
| Received   | 74      | 48       | 62    | 79    | 51  | 62   | 38   | 73     | 52        | 35      | 57       | 67       | 698   |
| Returned   | 2       | 5        | 8     | 2     | 5   | 2    | 4    | 6      | 1         | 4       | 5        | 5        | 49    |
| Input      | 74      | 53       | 70    | 81    | 56  | 64   | 42   | 79     | 53        | 39      | 62       | 72       | 745   |
| Adopted    | 65      | 74       | 69    | 64    | 79  | 36   | 52   | 60     | 53        | 34      | 72       | 36       | 694   |
| Died       | 4       | 1        | 0     | 1     | 2   | 1    | 1    | 2      | 3         | 0       | 1        | 1        | 17    |
| Euthanasia | 0       | 0        | 1     | 1     | 1   | 2    | 1    | 3      | 1         | 2       | 5        | 0        | 17    |
| Output     | 69      | 75       | 70    | 66    | 82  | 39   | 54   | 65     | 57        | 36      | 78       | 37       | 728   |
| Difference | 5       | -22      | 0     | 15    | -26 | 25   | -12  | 14     | -4        | 3       | -16      | 35       | 17    |

|            | 2021     |         |        |         |         |        |        |         |       |          |         |          | Total |
|------------|----------|---------|--------|---------|---------|--------|--------|---------|-------|----------|---------|----------|-------|
|            | siječanj | veljača | ožujak | travanj | svibanj | lipanj | srpanj | kolovoz | rujan | listopad | studeni | prosinac | Total |
| Received   | 56       | 69      | 88     | 73      | 58      | 90     | 54     | 76      | 70    | 68       | 84      | 55       | 841   |
| Returned   | 7        | 4       | 6      | 4       | 4       | 1      | 2      | 3       | 3     | 5        | 3       | 1        | 43    |
| Input      | 63       | 73      | 94     | 77      | 62      | 91     | 56     | 79      | 73    | 73       | 87      | 56       | 884   |
| Adopted    | 92       | 46      | 99     | 51      | 84      | 41     | 55     | 43      | 85    | 62       | 61      | 54       | 773   |
| Died       | 2        | 1       | 0      | 3       | 2       | 2      | 2      | 1       | 1     | 1        | 0       | 0        | 15    |
| Euthanasia | 1        | 2       | 2      | 1       | 7       | 1      | 0      | 1       | 1     | 1        | 0       | 2        | 19    |
| Output     | 95       | 49      | 101    | 55      | 93      | 44     | 57     | 45      | 87    | 64       | 61      | 56       | 807   |
| Difference | -32      | 24      | -7     | 22      | -31     | 47     | -1     | 34      | -14   | 9        | 26      | 0        | 77    |

|            | 2020     |         |        |         |         |        |        |         |       |          |         |          | Total |
|------------|----------|---------|--------|---------|---------|--------|--------|---------|-------|----------|---------|----------|-------|
|            | siječanj | veljača | ožujak | travanj | svibanj | lipanj | srpanj | kolovoz | rujan | listopad | studeni | prosinac | Total |
| Received   | 70       | 62      | 52     | 34      | 50      | 65     | 74     | 39      | 60    | 51       | 48      | 63       | 668   |
| Returned   | 6        | 3       | 5      | 4       | 6       | 8      | 8      | 3       | 3     | 4        | 3       | 3        | 56    |
| Input      | 76       | 65      | 57     | 38      | 56      | 73     | 82     | 42      | 63    | 55       | 51      | 66       | 724   |
| Adopted    | 88       | 67      | 67     | 65      | 88      | 47     | 68     | 64      | 64    | 63       | 10      | 60       | 751   |
| Died       | 3        | 1       | 1      | 0       | 1       | 2      | 2      | 2       | 0     | 0        | 0       | 4        | 16    |
| Euthanasia | 1        | 3       | 0      | 2       | 3       | 0      | 1      | 1       | 2     | 1        | 0       | 0        | 14    |
| Output     | 92       | 71      | 68     | 67      | 92      | 49     | 71     | 67      | 66    | 64       | 10      | 64       | 781   |
| Difference | -16      | -6      | -11    | -29     | -36     | 24     | 11     | -25     | -3    | -9       | 41      | 2        | -57   |