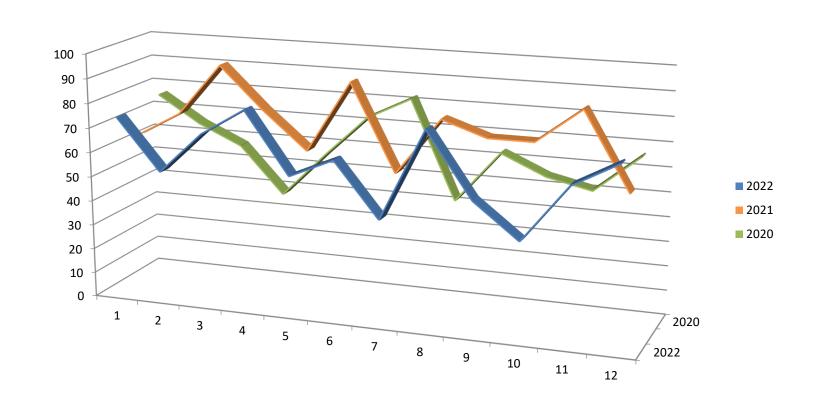

|
| Adopted    | 88       | 67      | 67     | 65      | 88      | 47     | 68     | 64      | 64    | 63       | 10      | 60       | 751   |
| Died       | 3        | 1       | 1      | 0       | 1       | 2      | 2      | 2       | 0     | 0        | 0       | 4        | 16    |
| Euthanasia | 1        | 3       | 0      | 2       | 3       | 0      | 1      | 1       | 2     | 1        | 0       | 0        | 14    |
| Output     | 92       | 71      | 68     | 67      | 92      | 49     | 71     | 67      | 66    | 64       | 10      | 64       | 781   |
| Difference | -16      | -6      | -11    | -29     | -36     | 24     | 11     | -25     | -3    | -9       | 41      | 2        | -57   |





#### Graph of entry and exit of dogs 2020 – 2022







# Dog input graph 2020 - 2022







# Dog output graph 2020 - 2022







### Statistics of dogs found and returned to their owners during 2020 - 2022

|                   |         | 2022     |       |       |     |      |      |        |           |         |          |          | Total |
|-------------------|---------|----------|-------|-------|-----|------|------|--------|-----------|---------|----------|----------|-------|
|                   | January | February | March | April | May | June | July | August | September | October | November | December |       |
| Returned to owner | 45      | 35       | 35    | 37    | 34  | 38   | 22   | 23     | 52        | 37      | 36       | 44       | 438   |

|                   | 2021    |          |       |       |     |      |      |        |           |         |