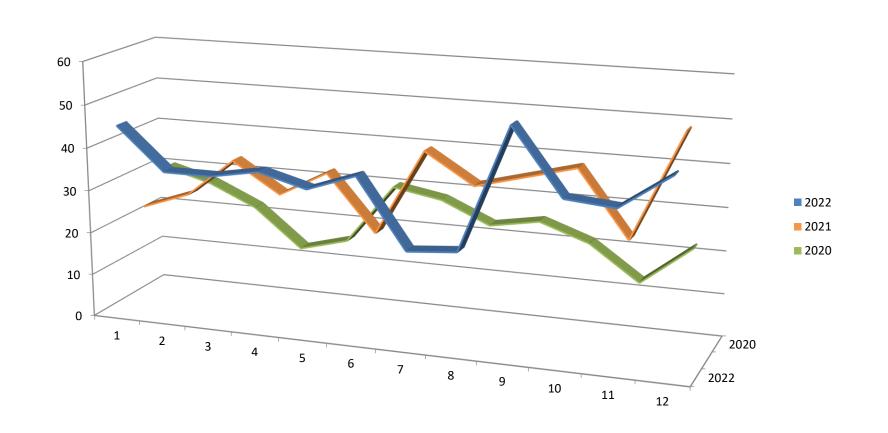

## Owned dogs – returned to owners 2020 - 2022

### Statistics of dogs found and returned to their owners during 2020 - 2022

|                   |         | 2022     |       |       |     |      |      |        |           |         |          |          | Total |
|-------------------|---------|----------|-------|-------|-----|------|------|--------|-----------|---------|----------|----------|-------|
|                   | January | February | March | April | May | June | July | August | September | October | November | December |       |
| Returned to owner | 45      | 35       | 35    | 37    | 34  | 38   | 22   | 23     | 52        | 37      | 36       | 44       | 438   |

|                   | 2021    |          |       |       |     |      |      |        |           |         |          | Total    |       |
|-------------------|---------|----------|-------|-------|-----|------|------|--------|-----------|---------|----------|----------|-------|
|                   | January | February | March | April | May | June | July | August | September | October | November | December | Total |
| Returned to owner | 23      | 27       | 36    | 29    | 35  | 22   | 42   | 35     | 38        | 41      | 26       | 51       | 405   |

|                   |         | 2020     |       |       |     |      |      |        |           |         |          |          | Total |
|-------------------|---------|----------|-------|-------|-----|------|------|--------|-----------|---------|----------|----------|-------|
|                   | January | February | March | April | May | June | July | August | September | October | November | December | Total |
| Returned to owner | 30      | 27       | 22    | 13    | 16  | 30   | 28   | 23     | 25        | 21      | 13       | 22       | 270   |