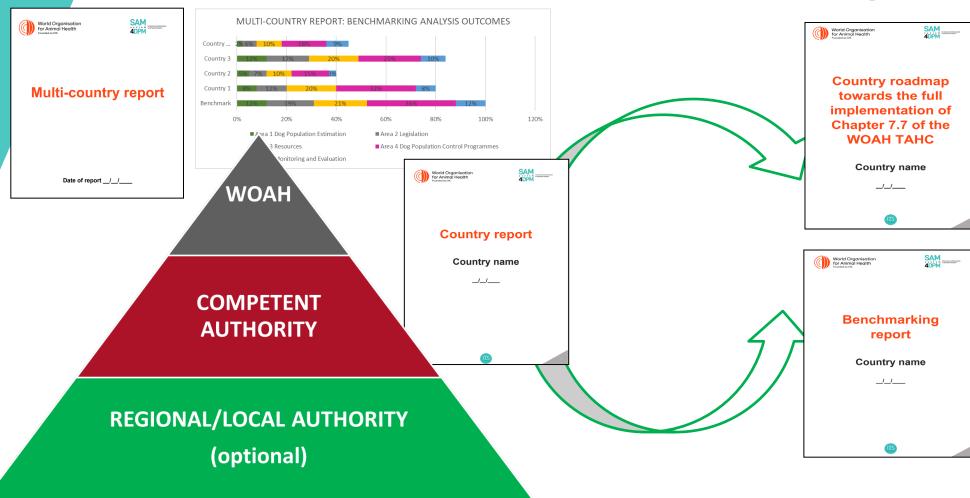

### SAM4DPM **Tools**

**WOAH** Self-Assessment and **Monitoring System** for Dog Population Management:

questionnaire for the **Competent Authorities** (central level)

**WOAH** Self-Assessment and **Monitoring System** for Dog Population Management:

questionnaire for the Regional/Local Authorities

**Country roadmap** towards the full implementation of Chapter 7.7 of the **WOAH TAHC** 

Log in to start your session

Please, draft the SWOT Analysis, identifying strengths and weaknesses emerging from the country self-assessmen and benchmarking reports. Please, also include opportunities and threats that relate to the implementation of the 