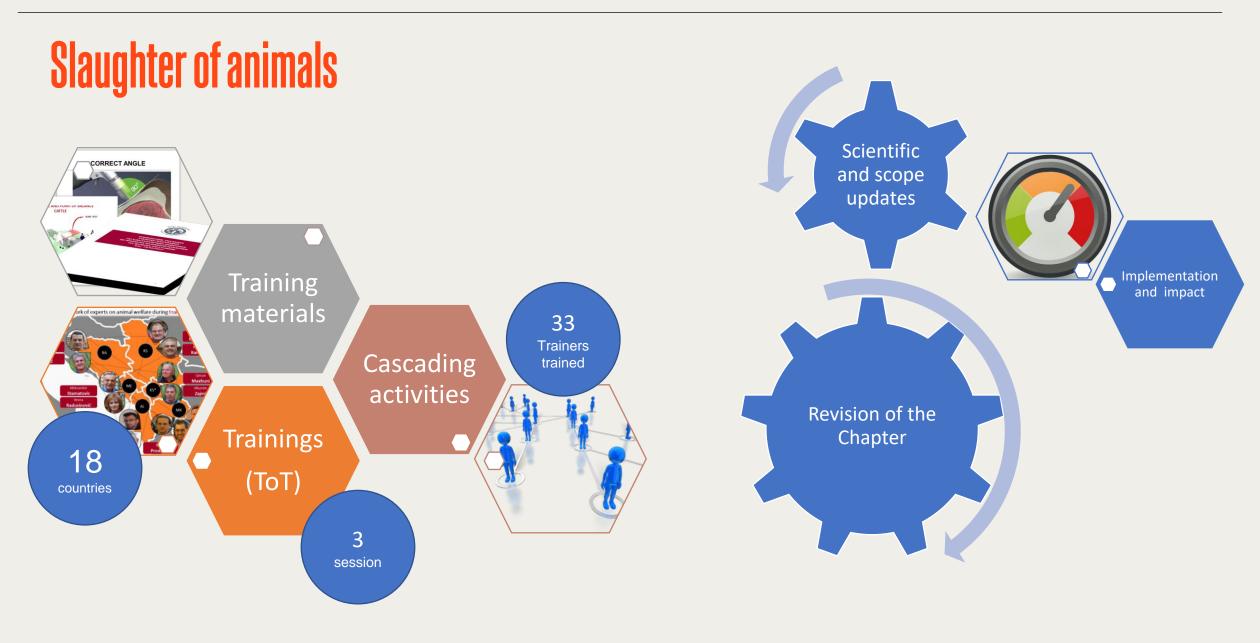

# Slaughter of animals

World Organisation Organización mondiale Mundial Organisation for Animal de la santé de Sanidad animale Animal Health

A- Distant

#### Slaughter Initial proposal

to develop an online follow-up training package by revising and updating existing training materials on the slaughter of animals.

#### **Revised proposal** - with additional consideration

to develop an e-module on slaughter of animal that will be published on WOAH Platform for the training of Veterinary Services using the procurement system and, if possible, depending on the date of publishing, integrating the new standards.

- Create e-module that can be use in different scenarios (standalone courses, as part of dedicated Training-of-Trainers (ToT) sessions or other training activities etc.)
- Based on existing WOAH materials review and update
- Revise didactic approach, design, structure, learners' assessment
- To be done in collaboration with Capacity Building Department