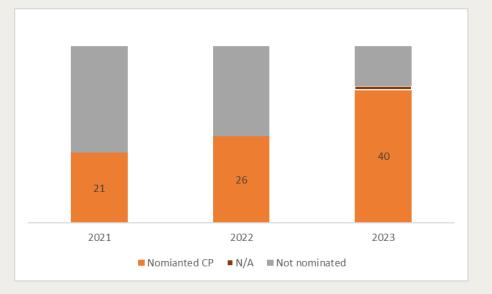

## WOAH National Contact Points (*nominated by the Delegate*)

Main tasks - establishing operational communication links within the network of contact points in Europe to facilitate the exchange of the relevant information and solving problems arising with long-distance and cross border transport of animals in the region

1<sup>st</sup> meeting – November 2021

|   | - |   |  |
|---|---|---|--|
| Ľ |   | J |  |

2<sup>nd</sup> meeting – December 2022

3<sup>rd</sup> meeting – 20-22 June 2023

- To reinforce the involvement of National Contact Points
- Strengthening communication and collaboration
- Sharing experience
- How to address WOAH members' needs within planned activities of the next action plan of the Platform