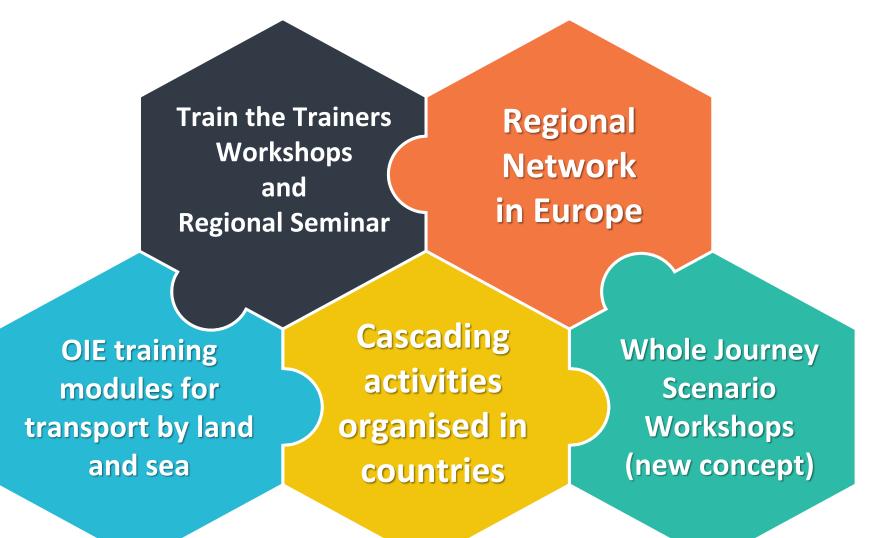

#### Whole Journey Scenario Workshops

## "Whole Journey Scenario" workshops

- Objective to help countries improve animal welfare during long distance and cross-border transport in compliance with OIE standards for the whole duration of the journey along the specific route
- Focus on the responsibilities of the Competent Authorities over the entire journey
- Opportunity to share best practices and strengthen collaboration between Competent Authorities and other authorities

Whole Journey Scenario Workshops

## Multi-regional WJS workshops

Multi-regional Whole Journey Scenario (WJS) workshop on long-distance transport by land and sea between Europe, the Middle East and North Africa.

8-10 November 2022 – Cairo, Egypt