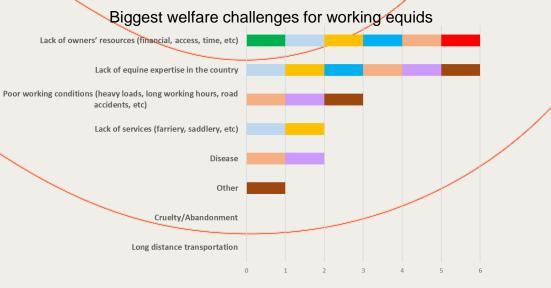

## WELFARE OF WORKING EQUIDS

Norld

Health

Veterinary Officer WOAH Sub-Regional Representation in Brussels

Organisation Organisation mondiale for Animal de la santé animale

Organización Mundial de Sanidad Animal