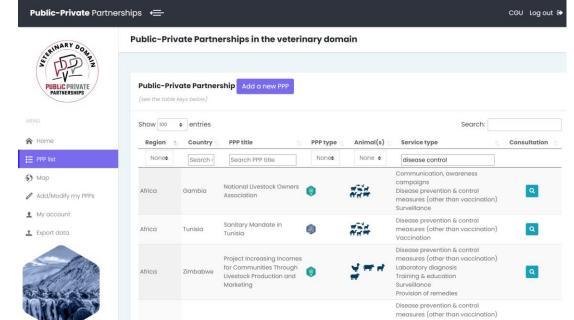

# Examples PPPs supporting disease control

#### Step 1: www.woah-ppp-database.com

Step 2:
Access the WOAH PPP
Database by entering
your email.
If you wish to
add/modify your PPP
story, please register

the PPP List