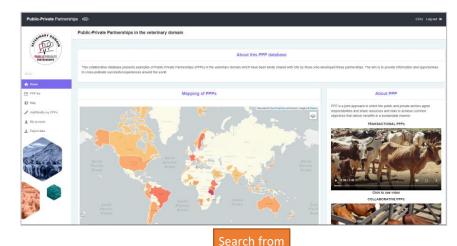

#### Public-Private Partnership Database

The World Organisation for Animal Health launches a database on public—private partnerships in the veterinary domain

# WOAH Public-Private Partnership Database

100+ PPP Success Stories in Veterinary Services

(Online Open-access OIE PPP Database)

Animal disease control and eradication

31 countries

Improve food safety and security