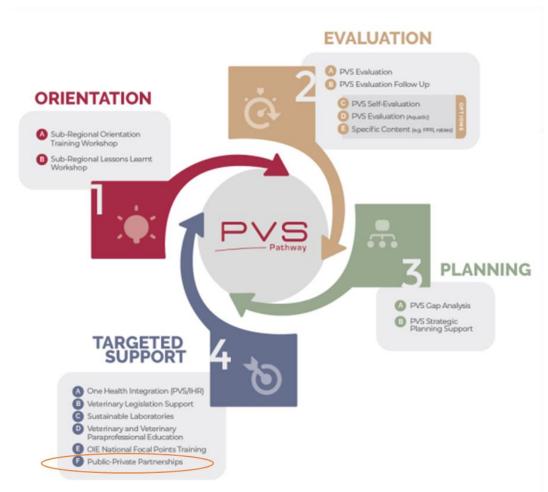

WOAH Objective on Partnerships

To support Members to develop, *if and when relevant,* sustainable Public-Private Partnerships (PPPs) for strengthening Veterinary Services

PVS Pathway: PPP Targeted Support

# Performance of Veterinary Services Pathway

PVS Pathway - WOAH - World
Organisation for Animal Health

# Building partnership capacities

### How to get PPP Targeted Support from WOAH

Any WOAH Member, that has a PVS Evaluation, completed Follow-up or GAP mission in the last 5 years, may send a request for PPP WOAH **Targeted** Support based the on recommendations around specific competencies areas addressed in the report.

WOAH PVS Experts will extend the targeted support.

## PPP Targeted Support will facilitate the following:

- Understanding the key factors that enable successful PPP
- Exploring the need for PPP, and benefits and positive impacts to be achieved
- Determining the type of PPP, partners and governance
- Identifying resources to plan and run PPP
- Creating a business case, programme and project management
- Stakeholder engagement
- Address barriers to implementation in PPP projects
- Monitoring and Evaluation of PPP projects