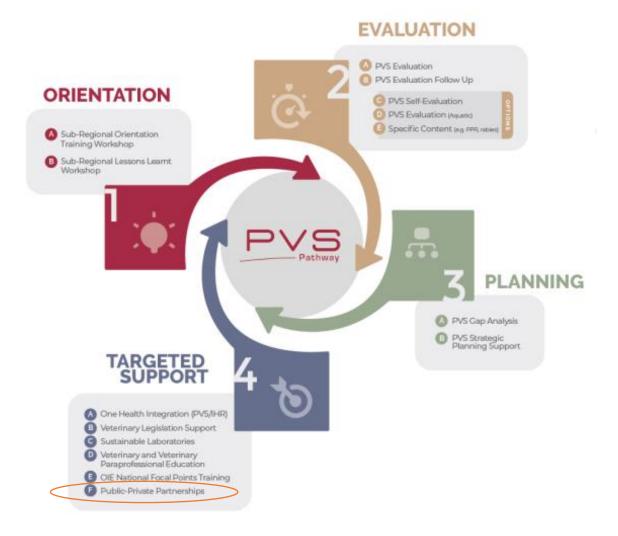

WOAH Objective on Partnerships

To support Members to develop, *if and when relevant,* sustainable Public-Private Partnerships (PPPs) for strengthening Veterinary Services

PVS Pathway: PPP Targeted Support

# Performance of Veterinary Services Pathway

PVS Pathway - WOAH - World
Organisation for Animal Health

### How to get PPP Targeted Support from WOAH

Any WOAH Member, that has a PVS Evaluation, completed Follow-up or GAP mission in the last 5 years, may send a request for PPP WOAH **Targeted** Support based the on recommendations around specific competencies areas addressed in the report.

## PPP Targeted Support will facilitate the following:

- Understanding the key factors that enable successful PPP
- Exploring the need for PPP, and benefits and positive impacts to be achieved
- Determining the type of PPP, partners and governance
- Identifying resources to plan and run PPP
- Creating a business case, programme and project management
- Stakeholder engagement
- Address barriers to implementation in PPP projects
- Monitoring and Evaluation of PPP projects