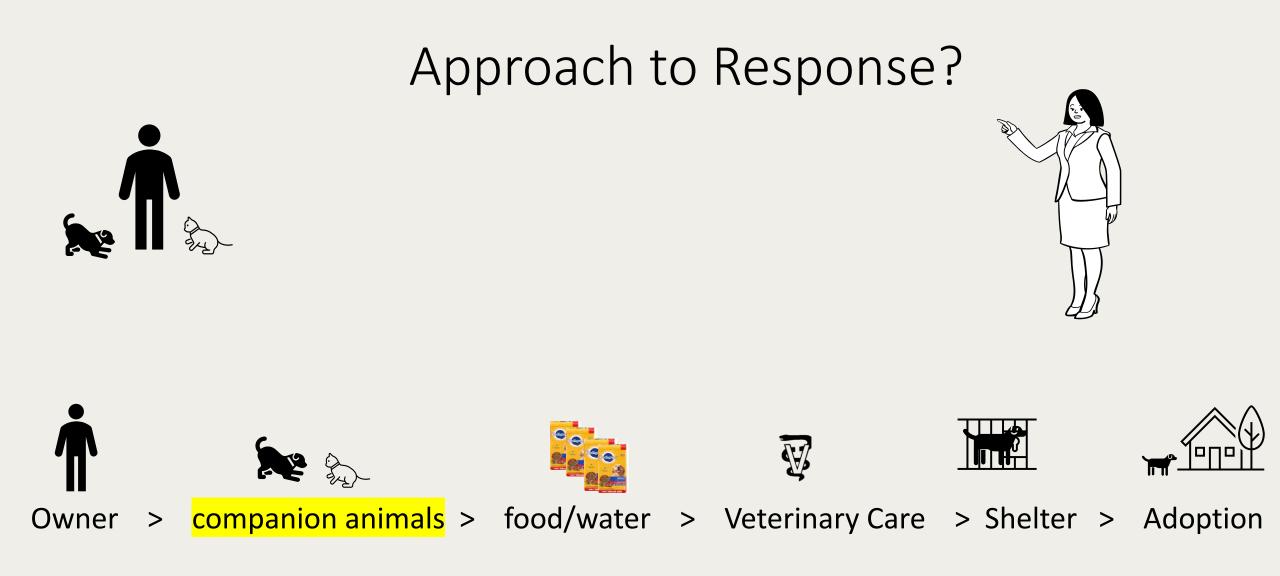

### Examples of systems: Animal care networks / value chains

See - Companion animal > food/water > Veterinary Care > Shelter > Adoption Programs

Owner > cattle > food/water > farm / staff > Veterinary care > markets/transport > Processing