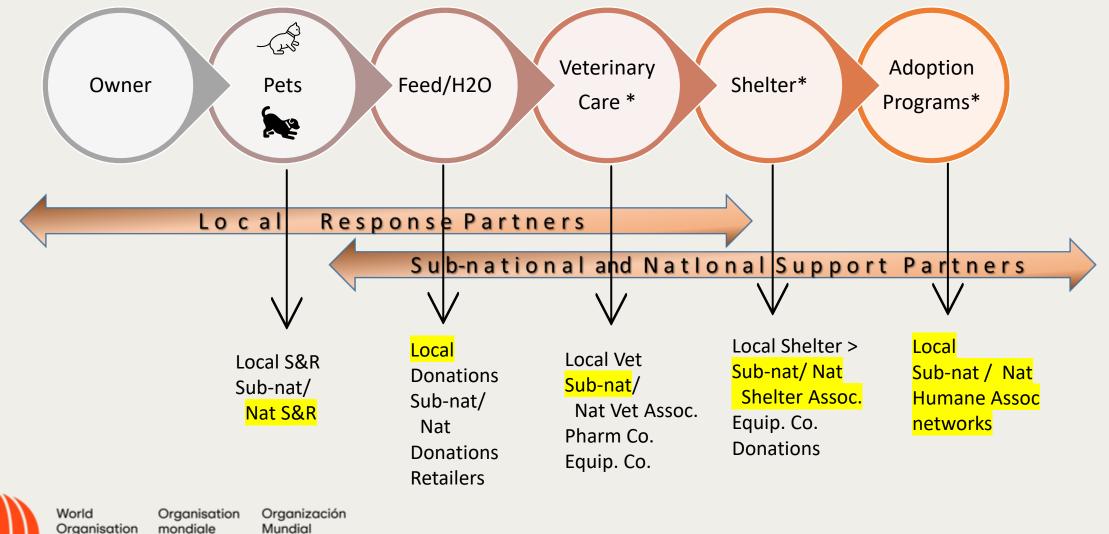

### Examples of systems: Animal care networks / value chains

See - Companion animal > food/water > Veterinary Care > Shelter > Adoption Programs

Owner > cattle > food/water > farm / staff > Veterinary care > markets/transport > Processing

\*Damage assessments should be assessed and reported by node reps!\*

# Systems approach >>> Response to Recovery

- Local response:
- ✓ Care for owner: human health and safety, power, schools, and property repair/recovery (Govt, Human Health)
- ✓ Search/Rescue, water and food, veterinary care to support pets and stray populations (owner, NGO's, VS, donations)

### • Sub-National Support:

 Recovery support to veterinary clinics, donations management for food and water, emergency funds for damage to the owner's home, support for power restoration and road repair for transport and dairy processing plant, retail markets. NGO support for search and rescue and shelters. (Govt, NGO's, Producer Groups, Donations)

### • National Support:

 Funds/resources to support infrastructure repair, NGO personnel and resources to impacted areas, donations and support to impacted owners, veterinary clinics, processing, retail markets. (Govt, NGO's Producer groups, Donations)