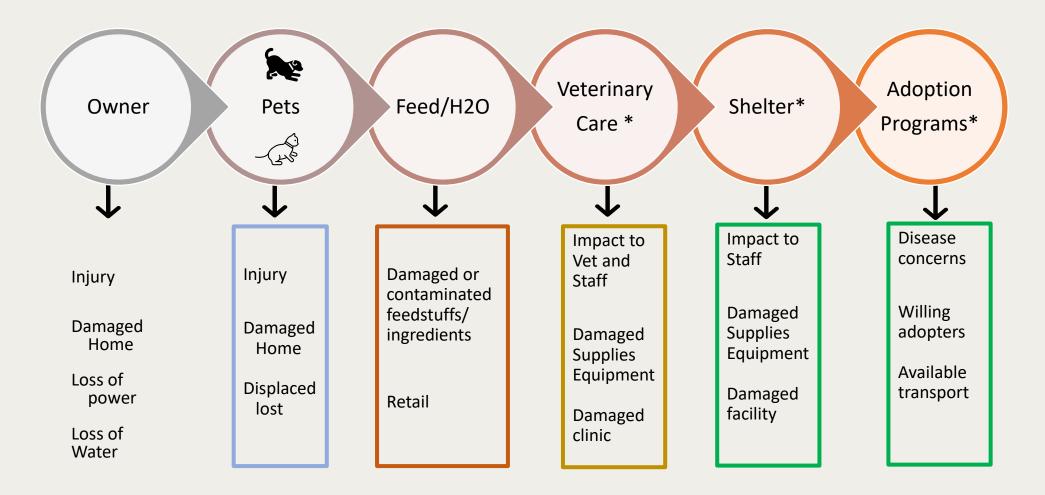

### Disaster impacts to Companion Animal Care Network

World Organisation for Animal Health Founded as OIE

Organisation Organización mondiale Mundial de la santé de Sanidad animale Fondée en tant qu'OIE Fundada como OIE

\*Damage assessments should be assessed and reported by node reps!\*