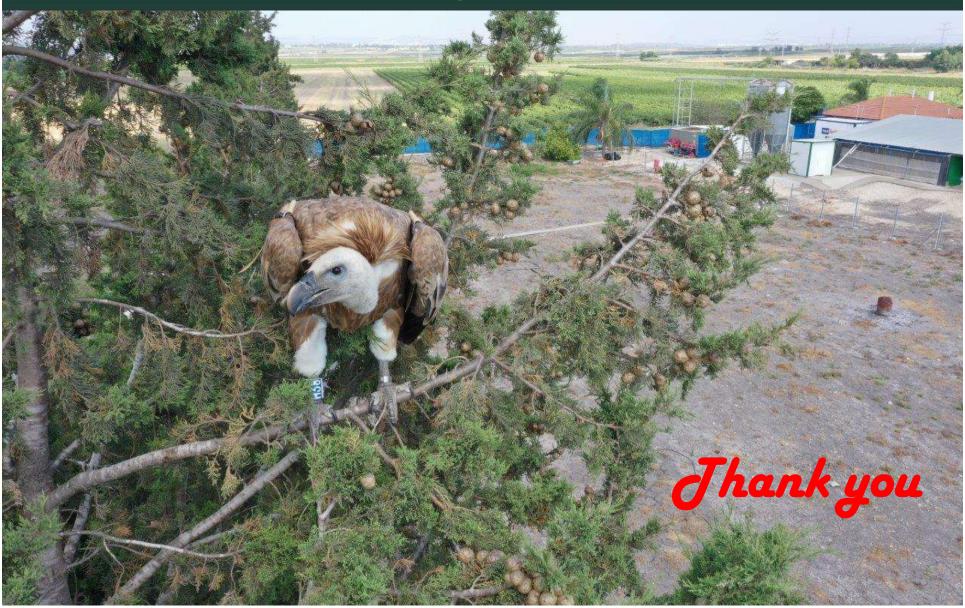

arks
- Manages protected flora & fauna populations
- In charge of Hunting Legislation
- Law Enforcement
- Wild Fire fighting
- Assisting farmers with agricultural damage done by wildlife







#### Monitoring Sterna h. Nestings





# Monitoring Sterna h. Nestings





# Monitoring Sterna h. Nestings







# Monitoring Sternini sp. Nestings





## Monitoring Sternini sp. Nestings





## Monitoring Sternini sp. Nestings









#### Escorting Rehabilitated Gazella gazella





#### Escorting Rehabilitated Gazella gazella





#### Dama mesopotamica reitroduction





# **Locating & Monitoring Sharks**







# רשות הטבע Wild Fires





# Law enforcement – illegal littering





### Illegal cannabis growing in a Nature Reserve





# Wild Boar Damage - Corn





# The Sky is the limit