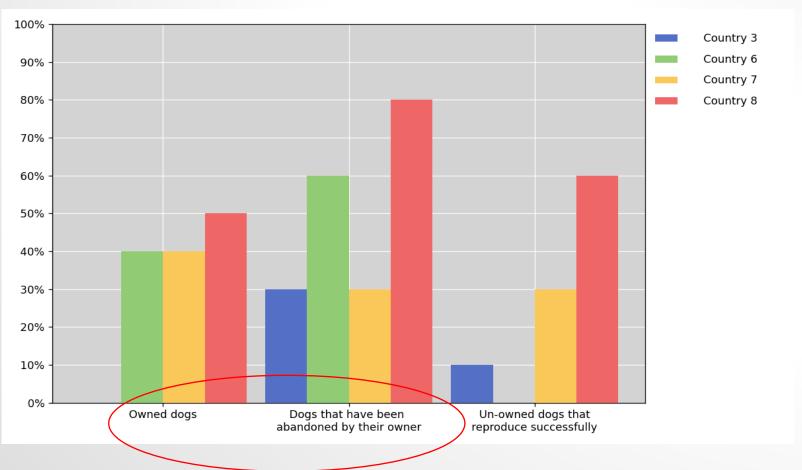

| 27865   | 25531   | 42840   | 0        |
| Country 2              | 0       | 36000   | 37000   | 0        |
| Country 3              | 2822974 | 3071694 | 3323972 | 3532805  |
| Country 5              | 0       | 0       | 81000   | 114000   |
| Country 6              | 382966  | 377067  | 367676  | 329924   |
| <b>Country 7</b> 25696 |         | 47848   | 10439   | 6502 (?) |
| Country 8              | 0       | 18000   | 23460   | 29980    |

#### Stray dogs recognised as a problem

in 2015 by 9 out of 10 countries in 2018 by 7 out of 9 countries In 2021 by 7 out of 8 countries



in 2015 stray dogs were counted by 9 out of 10 countries in 2018 stray dogs were counted by 5 out of 9 countries In 2021 stray dogs were counted by 2 out of 8 countries

#### **SOURCES OF STRAY DOGS**



#### **ACTORS RESPONSIBLE FOR STRAY DOG POPULATION CONTROL**



## METHODS IMPLEMENTED FOR REDUCING THE NUMBER OF DOG BITES ACROSS THE REGION



## ADEQUATENESS OF RESOURCES IN THE DIFFERENT RESPONDING COUNTRIES (FREQUENCY)



## LEVEL OF ADEQUACY OF THE RESOURCES USED BY THE AUTHORITIES IN CHARGE OF STRAY DOG CONTROL

Scoring ranges between 1 (completely inadequate) and 5 (completely adequate).



#### **DISEASE DISTRIBUTION – RABIES**

(2018-2019)



|                         | A STATE OF THE STA |          | Mediterranean | Y            | Lebacon      | 1 43         | Mermananan   |                        |                          |
|-------------------------|------------------------------------------------------------------------------------------------------------------------------