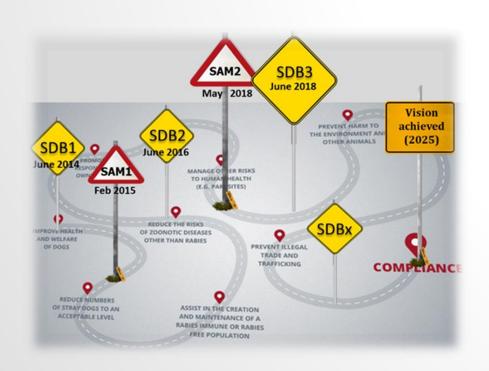

Paolo Dalla Villa - OIE SRR Office in Brussels

Since 2014, 11 Balkan countries agreed on a shared Vision at sub-regional level, "to become fully compliant with OIE Chapter 7.7. on stray dog population control by 2025"

#### **BACKGROUND**

In May 2006, the OIE recognised the importance of providing guidance to members on humane methods of stray dog population control and decided to develop specific animal welfare standards for this important topic, because: