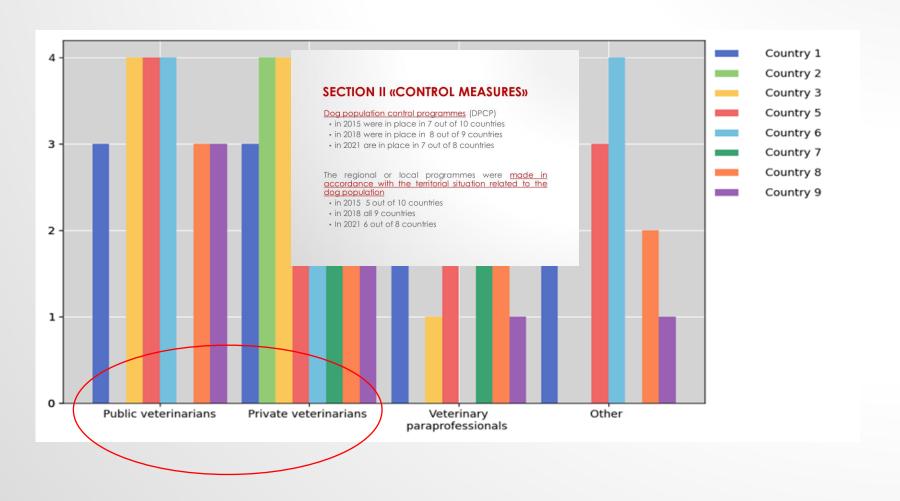

#### **ACTORS RESPONSIBLE FOR STRAY DOG POPULATION CONTROL**

#### Dog population control programmes (DPCP)

- in 2015 were in place in 7 out of 10 countries
- in 2018 were in place in 8 out of 9 countries
- in 2021 are in place in 7 out of 8 countries

The regional or local programmes were <u>made in</u> <u>accordance with the territorial situation related to the dog population</u>