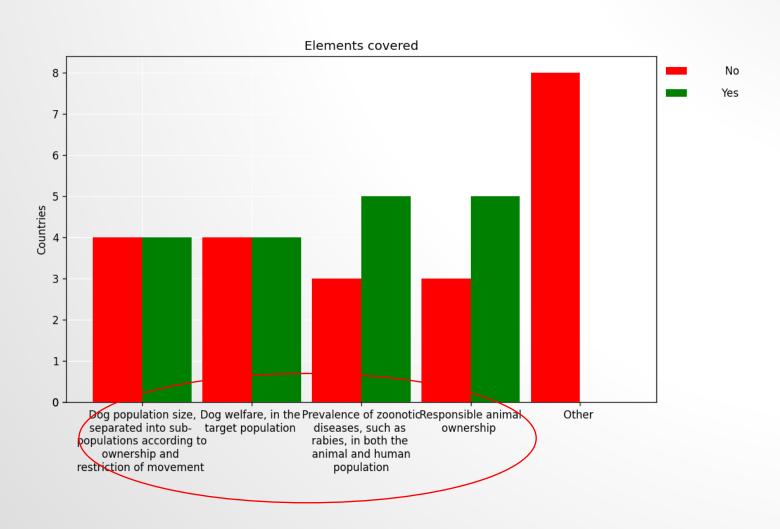

#### SECTION I\_BIS «UNDERSTANDING THE SITUATION ON RABIES»

Total number of rabies case in countries of the Region per year and animals' species/categories

No cases – horses, small ruminants