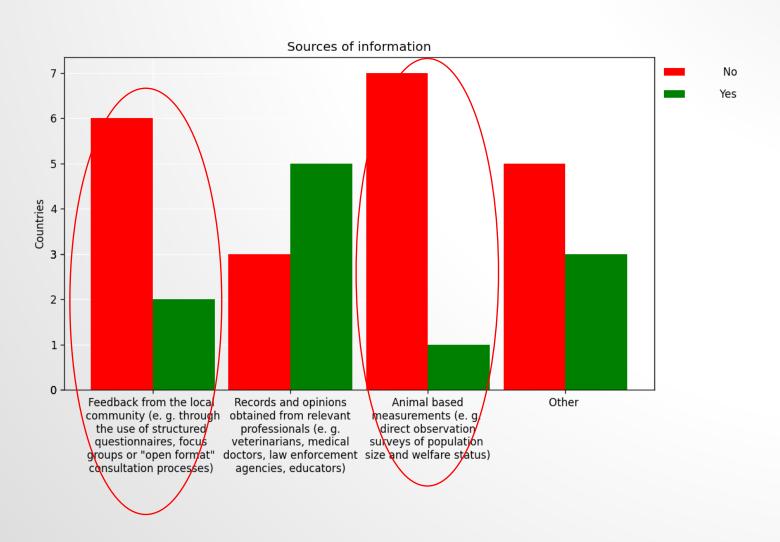

s on Section II "Control measures", how do you estimate the current level of compliance of your country with the OIE standards 7.7

|    | 2015     | 2018    | 2021    | indicator     |
|----|----------|---------|---------|---------------|
| NC | 0 out 10 | 0 out 9 | 0 out 8 | <b>→</b>      |
| PC | 7 out 10 | 6 out 9 | 5 out 8 | $\rightarrow$ |
| FC | 2 out 10 | 3 out 9 | 3 out 8 | <b>→</b>      |

Monitoring and evaluation of DPCP is in place in 6 countries

(3 of those countries introduced monitoring and evaluation of DPCP activities since 1st self-assessment)

| Country   | Frequency   |
|-----------|-------------|
| Country 1 | Not defined |
| Country 3 | Not defined |
| Country 5 | Not defined |
| Country 6 | Not defined |
| Country 7 | Not defined |
| Country 8 | Not defined |







 According to your responses on Section III "Monitoring and Evaluation", how do you estimate the current level of compliance of your country with the OIE standards 7.7



### **SECTION IV - CONCLUSIONS**

# What are the main weak points of your National Control Strategy?

|           | Ignorance of the population                                                                                                                                         |
|-----------|---------------------------------------------------------------------------------------------------------------------------------------------------------------------|
| Country 1 | Low pay for services