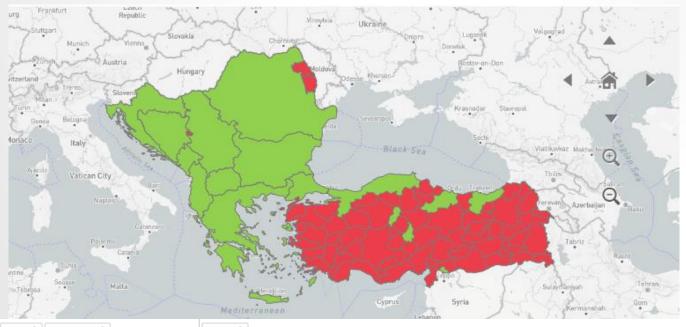

#### **DISEASE DISTRIBUTION – RABIES**

(2018-2019)

|                         | A STATE OF THE STA |          | Mediterranean | Y            | Lebacon      | 1 43         | Mermananan   |                        |                          |
|-------------------------|--------------------------------------------------------------------------------------------------------------------------------------------------------------------------------------------------------------------------------------------------------------------------------------------------------------------------------------------------------------------------------------------------------------------------------------------------------------------------------------------------------------------------------------------------------------------------------------------------------------------------------------------------------------------------------------------------------------------------------------------------------------------------------------------------------------------------------------------------------------------------------------------------------------------------------------------------------------------------------------------------------------------------------------------------------------------------------------------------------------------------------------------------------------------------------------------------------------------------------------------------------------------------------------------------------------------------------------------------------------------------------------------------------------------------------------------------------------------------------------------------------------------------------------------------------------------------------------------------------------------------------------------------------------------------------------------------------------------------------------------------------------------------------------------------------------------------------------------------------------------------------------------------------------------------------------------------------------------------------------------------------------------------------------------------------------------------------------------------------------------------------|----------|---------------|--------------|--------------|--------------|--------------|------------------------|--------------------------|
| Disease Q               | Country Q Animal category Q                                                                                                                                                                                                                                                                                                                                                                                                                                                                                                                                                                                                                                                                                                                                                                                                                                                                                                                                                                                                                                                                                                                                                                                                                                                                                                                                                                                                                                                                                                                                                                                                                                                                                                                                                                                                                                                                                                                                                                                                                                                                                                    |          | Semester Q    |              |              |              |              |                        |                          |
|                         |                                                                                                                                                                                                                                                                                                                                                                                                                                                                                                                                                                                                                                                                                                                                                                                                                                                                                                                                                                                                                                                                                                                                                                                                                                                                                                                                                                                                                                                                                                                                                                                                                                                                                                                                                                                                                                                                                                                                                                                                                                                                                                                                |          | Jan-Jun-2018  | Jul-Dec-2018 | Jan-Jun-2019 | Jul-Dec-2019 | Jan-Jun-2020 | Jul-Dec-2020           |                          |
| Rabies virus            | Albania                                                                                                                                                                                                                                                                                                                                                                                                                                                                                                                                                                                                                                                                                                                                                                                                                                                                                                                                                                                                                                                                                                                                                                                                                                                                                                                                                                                                                                                                                                                                                                                                                                                                                                                                                                                                                                                                                                                                                                                                                                                                                                                        | Domestic |               |              |              |              | -            | -                      | - No data available      |
| Inf. with)              | Wild                                                                                                                                                                                                                                                                                                                                                                                                                                                                                                                                                                                                                                                                                                                                                                                                                                                                                                                                                                                                                                                                                                                                                                                                                                                                                                                                                                                                                                                                                                                                                                                                                                                                                                                                                                                                                                                                                                                                                                                                                                                                                                                           |          |               |              |              |              | -            |                        |                          |
|                         | Bosnia and Herzegovina                                                                                                                                                                                                                                                                                                                                                                                                                                                                                                                                                                                                                                                                                                                                                                                                                                                                                                                                                                                                                                                                                                                                                                                                                                                                                                                                                                                                                                                                                                                                                                                                                                                                                                                                                                                                                                                                                                                                                                                                                                                                                                         | Domestic |               |              |              |              |              |                        | 9 No information         |
|                         |                                                                                                                                                                                                                                                                                                                                                                                                                                                                                                                                                                                                                                                                                                                                                                                                                                                                                                                                                                                                                                                                                                                                                                                                                                                                                                                                                                                                                                                                                                                                                                                                                                                                                                                                                                                                                                                                                                                                                                                                                                                                                                                                | Wild     |               |              |              |              | -            | -                      | 8 Never reported         |
|                         | Bulgaria                                                                                                                                                                                                                                                                                                                                                                                                                                                                                                                                                                                                                                                                                                                                                                                                                                                                                                                                                                                                                                                                                                                                                                                                                                                                                                                                                                                                                                                                                                                                                                                                                                                                                                                                                                                                                                                                                                                                                                                                                                                                                                                       | Domestic |               |              |              | -            | -            | -                      | o never reported         |
|                         |                                                                                                                                                                                                                                                                                                                                                                                                                                                                                                                                                                                                                                                                                                                                                                                                                                                                                                                                                                                                                                                                                                                                                                                                                                                                                                                                                                                                                                                                                                                                                                                                                                                                                                                                                                                                                                                                                                                                                                                                                                                                                                                                | Wild     |               |              |              | -            | -            | -                      | 7 Absent                 |
| Croatia                 | Croatia                                                                                                                                                                                                                                                                                                                                                                                                                                                                                                                                                                                                                                                                                                                                                                                                                                                                                                                                                                                                                                                                                                                                                                                                                                                                                                                                                                                                                                                                                                                                                                                                                                                                                                                                                                                                                                                                                                                                                                                                                                                                                                                        | Domestic |               |              |              |              |              | -                      | 6 Suspected limited zo   |
|                         |                                                                                                                                                                                                                                                                                                                                                                                                                                                                                                                                                                                                                                                                                                                                                                                                                                                                                                                                                                                                                                                                                                                                                                                                                                                                                                                                                                                                                                                                                                                                                                                                                                                                                                                                                                                                                                                                                                                                                                                                                                                                                                                                | Wild     |               |              |              |              |              | -                      | 6 Suspected innited 20   |
|                         | Greece                                                                                                                                                                                                                                                                                                                                                                                                                                                                                                                                                                                                                                                                                                                                                                                                                                                                                                                                                                                                                                                                                                                                                                                                                                                                                                                                                                                                                                                                                                                                                                                                                                                                                                                                                                                                                                                                                                                                                                                                                                                                                                                         | Domestic |               | •            | -            | -            | -            | -                      | 5 Suspected              |
|                         |                                                                                                                                                                                                                                                                                                                                                                                                                                                                                                                                                                                                                                                                                                                                                                                                                                                                                                                                                                                                                                                                                                                                                                                                                                                                                                                                                                                                                                                                                                                                                                                                                                                                                                                                                                                                                                                                                                                                                                                                                                                                                                                                | Wild     |               | -            | -            | -            | -            | -                      |                          |
|                         | Montenegro                                                                                                                                                                                                                                                                                                                                                                                                                                                                                                                                                                                                                                                                                                                                                                                                                                                                                                                                                                                                                                                                                                                                                                                                                                                                                                                                                                                                                                                                                                                                                                                                                                                                                                                                                                                                                                                                                                                                                                                                                                                                                                                     | Domestic |               |              |              |              | -            | -                      | 4 Inf./Infest. limited z |
|                         |                                                                                                                                                                                                                                                                                                                                                                                                                                                                                                                                                                                                                                                                                                                                                                                                                                                                                                                                                                                                                                                                                                                                                                                                                                                                                                                                                                                                                                                                                                                                                                                                                                                                                                                                                                                                                                                                                                                                                                                                                                                                                                                                | Wild     |               |              |              |              |              |                        | 3 Inf./Infest.           |
| North Macedonia Romania | Domestic                                                                                                                                                                                                                                                                                                                                                                                                                                                                                                                                                                                                                                                                                                                                                                                                                                                                                                                                                                                                                                                                                                                                                                                                                                                                                                                                                                                                                                                                                                                                                                                                                                                                                                                                                                                                                                                                                                                                                                                                                                                                                                                       |          |               |              |              |              | -            | J millymiest.          |                          |
|                         | Wild                                                                                                                                                                                                                                                                                                                                                                                                                                                                                                                                                                                                                                                                                                                                                                                                                                                                                                                                                                                                                                                                                                                                                                                                                                                                                                                                                                                                                                                                                                                                                                                                                                                                                                                                                                                                                                                                                                                                                                                                                                                                                                                           |          |               |              |              |              | -            | 2 Present limited zone |                          |
|                         | Domestic                                                                                                                                                                                                                                                                                                                                                                                                                                                                                                                                                                                                                                                                                                                                                                                                                                                                                                                                                                                                                                                                                                                                                                                                                                                                                                                                                                                                                                                                                                                                                                                                                                                                                                                                                                                                                                                                                                                                                                                                                                                                                                                       |          |               |              | -            | -            | -            |                        |                          |
|                         | Wild                                                                                                                                                                                                                                                                                                                                                                                                                                                                                                                                                                                                                                                                                                                                                                                                                                                                                                                                                                                                                                                                                                                                                                                                                                                                                                                                                                                                                                                                                                                                                                                                                                                                                                                                                                                                                                                                                                                                                                                                                                                                                                                           |          |               |              | -            | -            |              | 1 Present              |                          |
| Serbia                  | Serbia                                                                                                                                                                                                                                                                                                                                                                                                                                                                                                                                                                                                                                                                                                                                                                                                                                                                                                                                                                                                                                                                                                                                                                                                                                                                                                                                                                                                                                                                                                                                                                                                                                                                                                                                                                                                                                                                                                                                                                                                                                                                                                                         | Domestic |               |              |              |              |              | -                      | _                        |
|                         |                                                                                                                                                                                                                                                                                                                                                                                                                                                                                                                                                                                                                                                                                                                                                                                                                                                                                                                                                                                                                                                                                                                                                                                                                                                                                                                                                                                                                                                                                                                                                                                                                                                                                                                                                                                                                                                                                                                                                                                                                                                                                                                                | Wild     |               |              |              |              |              | -                      |                          |
|                         | Turkey                                                                                                                                                                                                                                                                                                                                                                                                                                                                                                                                                                                                                                                                                                                                                                                                                                                                                                                                                                                                                                                                                                                                                                                                                                                                                                                                                                                                                                                                                                                                                                                                                                                                                                                                                                                                                                                                                                                                                                                                                                                                                                                         | Domestic |               |              |              |              |              | -                      |                          |