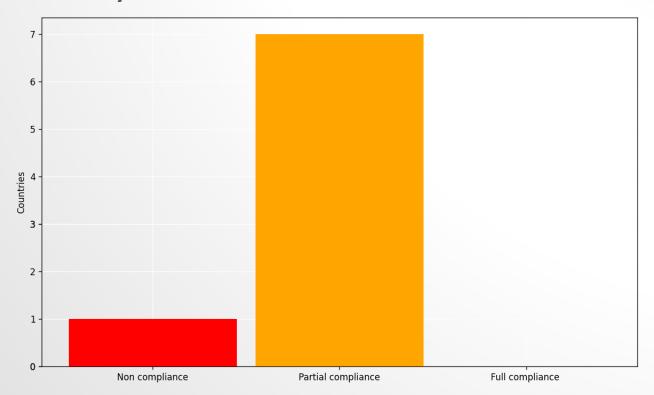

 According to your responses on Section II "Control measures", how do you estimate the current level of compliance of your country with the OIE standards 7.7

|    | 2015     | 2018    | 2021    | indicator     |
|----|----------|---------|---------|---------------|
| NC | 0 out 10 | 0 out 9 | 0 out 8 | <b>→</b>      |
| PC | 7 out 10 | 6 out 9 | 5 out 8 | $\rightarrow$ |
| FC | 2 out 10 | 3 out 9 | 3 out 8 | <b>→</b>      |