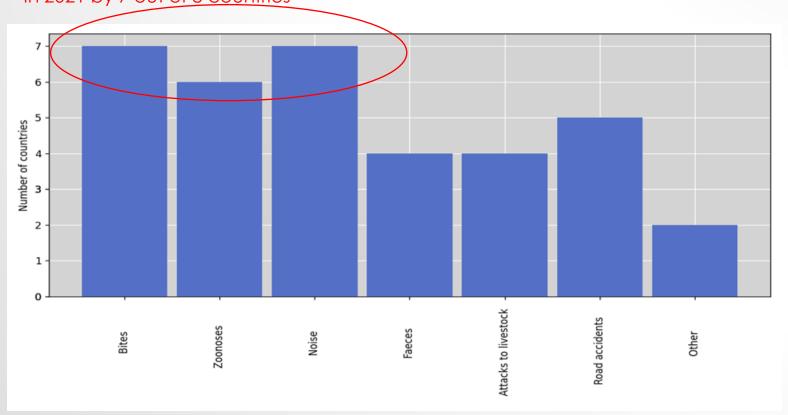

n 2021 was estimated in 8 (out of 8) countries

|                        | 2018    | 2019    | 2020    | 2021     |
|------------------------|---------|---------|---------|----------|
| Country 1              | 27865   | 25531   | 42840   | 0        |
| Country 2              | 0       | 36000   | 37000   | 0        |
| Country 3              | 2822974 | 3071694 | 3323972 | 3532805  |
| Country 5              | 0       | 0       | 81000   | 114000   |
| Country 6              | 382966  | 377067  | 367676  | 329924   |
| <b>Country 7</b> 25696 |         | 47848   | 10439   | 6502 (?) |
| Country 8              | 0       | 18000   | 23460   | 29980    |

#### Stray dogs recognised as a problem

in 2015 by 9 out of 10 countries in 2018 by 7 out of 9 countries In 2021 by 7 out of 8 countries



in 2015 stray dogs were counted by 9 out of 10 countries in 2018 stray dogs were counted by 5 out of 9 countries In 2021 stray dogs were counted by 2 out of 8 countries

#### **SOURCES OF STRAY DOGS**



#### **ACTORS RESPONSIBLE FOR STRAY DOG POPULATION CONTROL**



## METHODS IMPLEMENTED FOR REDUCING THE NUMBER OF DOG BITES ACROSS THE REGION



## ADEQUATENESS OF RESOURCES IN THE DIFFERENT RESPONDING COUNTRIES (FREQUENCY)



## LEVEL OF ADEQUACY OF THE RESOURCES USED BY THE AUTHORITIES IN CHARGE OF STRAY DOG CONTROL

Scoring ranges between 1 (completely inadequate) and 5 (completely adequate).



#### **DISEASE DISTRIBUTION – RABIES**

(2018-2019)



|                         | A STATE OF THE STA |          | Mediterranean | Y            | Lebacon      | 1 43         | Mermananan   |