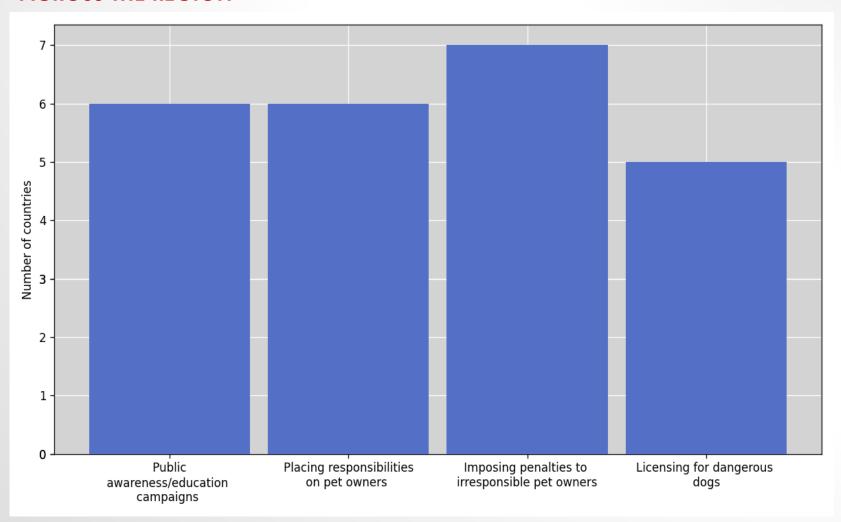

22974 | 3071694 | 3323972 | 3532805  |
| Country 5              | 0       | 0       | 81000   | 114000   |
| Country 6              | 382966  | 377067  | 367676  | 329924   |
| <b>Country 7</b> 25696 |         | 47848   | 10439   | 6502 (?) |
| Country 8              | 0       | 18000   | 23460   | 29980    |

#### Stray dogs recognised as a problem

in 2015 by 9 out of 10 countries in 2018 by 7 out of 9 countries In 2021 by 7 out of 8 countries



in 2015 stray dogs were counted by 9 out of 10 countries in 2018 stray dogs were counted by 5 out of 9 countries In 2021 stray dogs were counted by 2 out of 8 countries

#### **SOURCES OF STRAY DOGS**



#### **ACTORS RESPONSIBLE FOR STRAY DOG POPULATION CONTROL**



## METHODS IMPLEMENTED FOR REDUCING THE NUMBER OF DOG BITES ACROSS THE REGION



## ADEQUATENESS OF RESOURCES IN THE DIFFERENT RESPONDING COUNTRIES (FREQUENCY)



## LEVEL OF ADEQUACY OF THE RESOURCES USED BY THE AUTHORITIES IN CHARGE OF STRAY DOG CONTROL

Scoring ranges between 1 (completely inadequate) and 5 (completely adequate).



#### **DISEASE DISTRIBUTION – RABIES**

(2018-2019)



|                         | A STATE OF THE STA |          | Mediterranean | Y            | Lebacon      | 1 43         | Mermananan   |                        |                          |
|-------------------------|-------------------------------------------------------------------------------------------------------------------------------------------------------------------------------------------------------------------------------------------------------------------------------