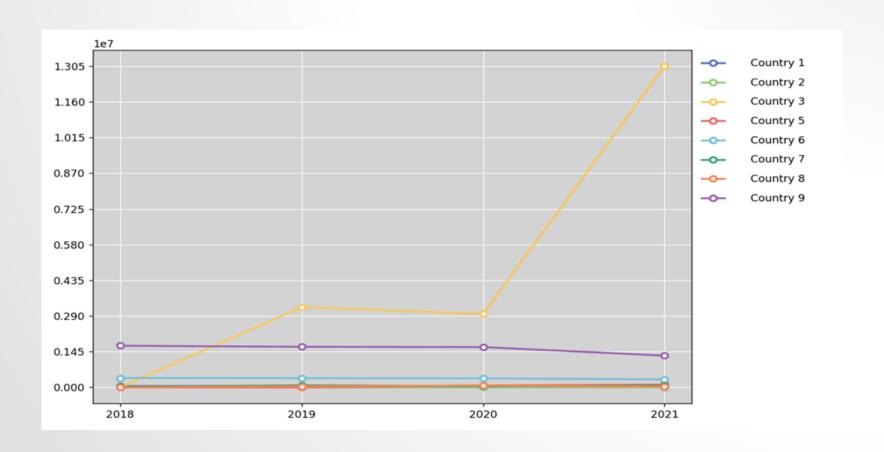

- The number of owned dogs
  - In 2015 was estimated in 5 (out of 10) countries
  - In 2018 was estimated in 5 (out of 9) countries
  - In 2021 was estimated in 8 (out of 8) countries

|                        | 2018    | 2019    | 2020    | 2021     |
|------------------------|---------|---------|---------|----------|
| Country 1              | 27865   | 25531   | 42840   | 0        |
| Country 2              | 0       | 36000   | 37000   | 0        |
| Country 3              | 2822974 | 3071694 | 3323972 | 3532805  |
| Country 5              | 0       | 0       | 81000   | 114000   |
| Country 6              | 382966  | 377067  | 367676  | 329924   |
| <b>Country 7</b> 25696 |         | 47848   | 10439   | 6502 (?) |
| Country 8              | 0       | 18000   | 23460   | 29980    |