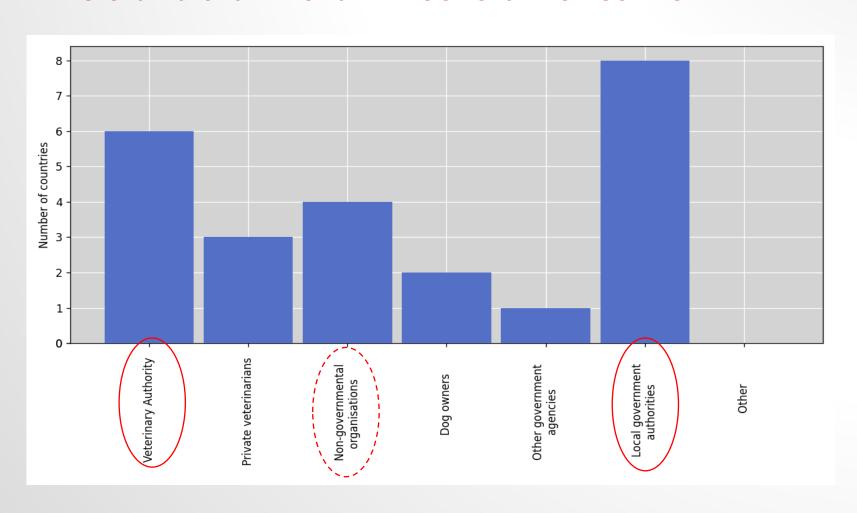

| 0       | 36000   | 37000   | 0        |
| Country 3              | 2822974 | 3071694 | 3323972 | 3532805  |
| Country 5              | 0       | 0       | 81000   | 114000   |
| Country 6              | 382966  | 377067  | 367676  | 329924   |
| <b>Country 7</b> 25696 |         | 47848   | 10439   | 6502 (?) |
| Country 8              | 0       | 18000   | 23460   | 29980    |

#### Stray dogs recognised as a problem

in 2015 by 9 out of 10 countries in 2018 by 7 out of 9 countries In 2021 by 7 out of 8 countries



in 2015 stray dogs were counted by 9 out of 10 countries in 2018 stray dogs were counted by 5 out of 9 countries In 2021 stray dogs were counted by 2 out of 8 countries

#### **SOURCES OF STRAY DOGS**



#### **ACTORS RESPONSIBLE FOR STRAY DOG POPULATION CONTROL**



## METHODS IMPLEMENTED FOR REDUCING THE NUMBER OF DOG BITES ACROSS THE REGION



## ADEQUATENESS OF RESOURCES IN THE DIFFERENT RESPONDING COUNTRIES (FREQUENCY)



## LEVEL OF ADEQUACY OF THE RESOURCES USED BY THE AUTHORITIES IN CHARGE OF STRAY DOG CONTROL

Scoring ranges between 1 (completely inadequate) and 5 (completely adequate).



#### **DISEASE DISTRIBUTION – RABIES**

(2018-2019)



|                         | A STATE OF THE STA |          | Mediterranean | Y            | Lebacon      | 1 43         | Mermananan   |                        |                          |
|-------------------------|----------------------------------------------------------------------------------------------------------------------------------------------------------------------------------------------