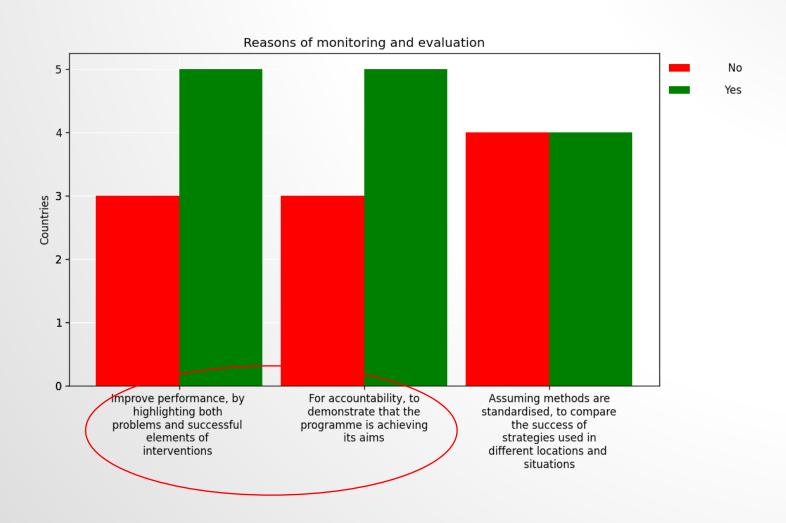

Monitoring and evaluation of DPCP is in place in 6 countries

(3 of those countries introduced monitoring and evaluation of DPCP activities since 1st self-assessment)

| Country   | Frequency   |
|-----------|-------------|
| Country 1 | Not defined |
| Country 3 | Not defined |
| Country 5 | Not defined |
| Country 6 | Not defined |
| Country 7 | Not defined |
| Country 8 | Not defined |

 According to your responses on Section III "Monitoring and Evaluation", how do you estimate the current level of compliance of your country with the OIE standards 7.7