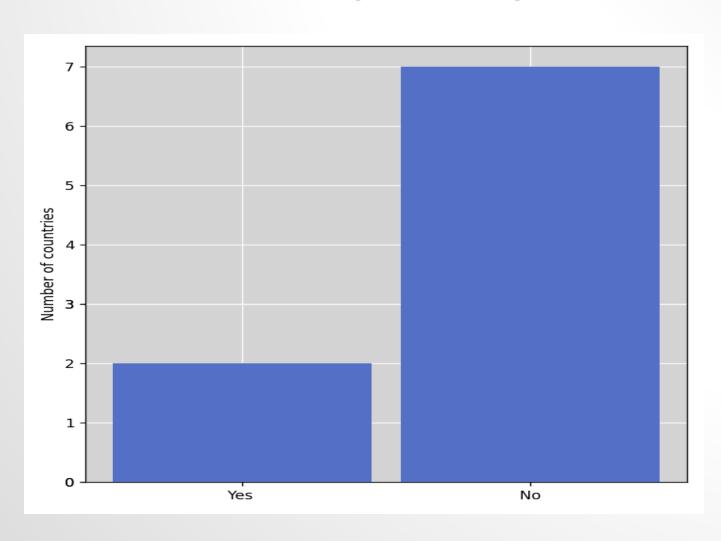

#### SECTION IV CONCLUSIONS

Stray dog population trend

- Increased in 0 countries
- Stable in 0 countries
- Decreased in 2 countries

6 countries did not reply

Dr Tomasz Grudnik

World Organisation for Animal Health –OIE