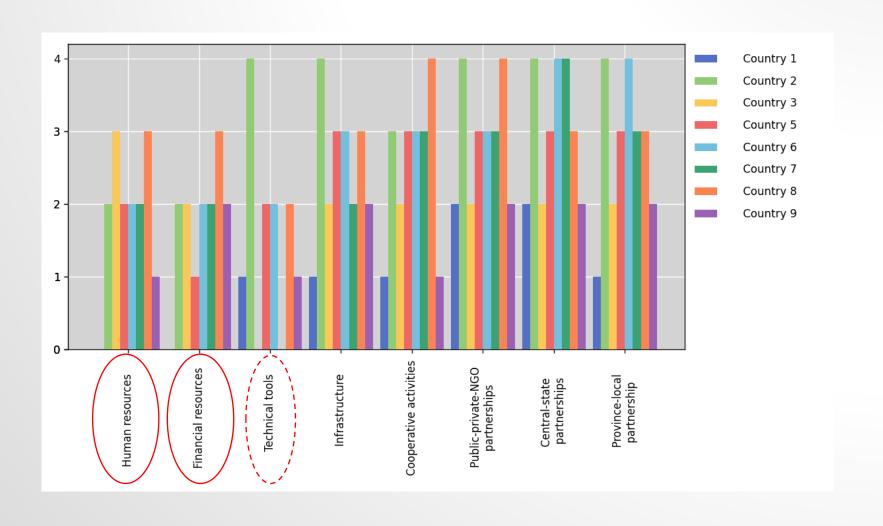

## ADEQUATENESS OF RESOURCES IN THE DIFFERENT RESPONDING COUNTRIES (FREQUENCY)

## LEVEL OF ADEQUACY OF THE RESOURCES USED BY THE AUTHORITIES IN CHARGE OF STRAY DOG CONTROL

Scoring ranges between 1 (completely inadequate) and 5 (completely adequate).