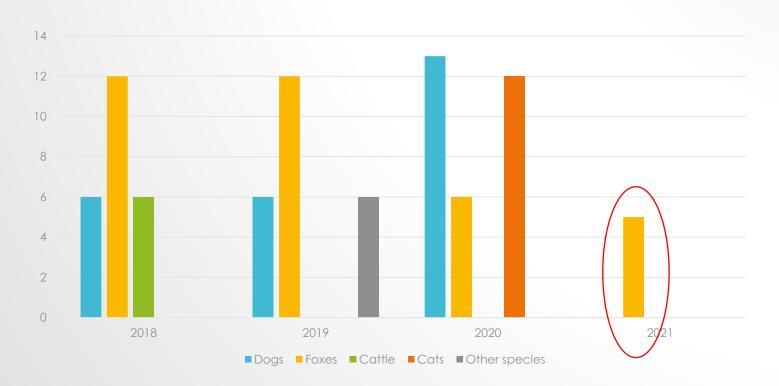

#### SECTION I\_BIS «UNDERSTANDING THE SITUATION ON RABIES»

Total number of rabies case in countries of the Region per year and animals' species/categories

No cases – horses, small ruminants

#### Animals vaccinated from 2018 to 2021