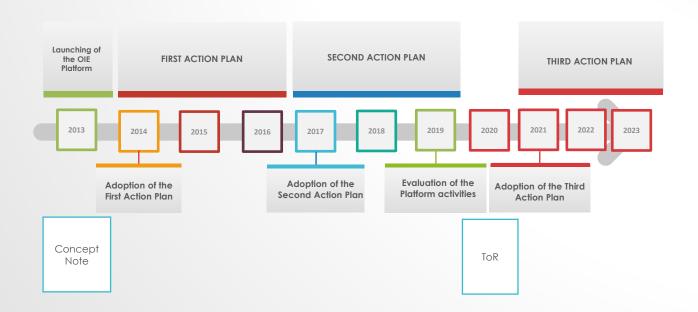

# GENERAL 'TEMPO' OF THE PLATFORM LIFE

#### INTRODUCTION

• OIE Platform on Animal Welfare for Europe (launched in December 2013)

to improve animal welfare in all 53 countries of Europe and empower Veterinary Services to take action on animal welfare in compliance with OIE standards

#### THIRD ACTION PLAN FOR 2021 – 2023

Adopted by OIE Regional Commission for Europe on 24 May 2021 during 88th OIE General Session

#### THIRD ACTION PLAN FOR 2021 – 2023

- The desired **impact (long-term objective)** is to improve animal welfare in Europe through the identified priority topics.
- The short/mid-term objective is to progressively improve the compliance of OIE Member Countries from the region of Europe with OIE Animal Welfare standards and OIE guidance on emergency preparedness.
- continuity with the two previous Action Plans by building upon their achievements
- focuses on strengthening the OIE Member Countries involvement in the development of standards and the regional collaboration towards its implementation
- supported by developed the Theory of Change the Result Framework (with defined Impact, Outcome and Output indicators)