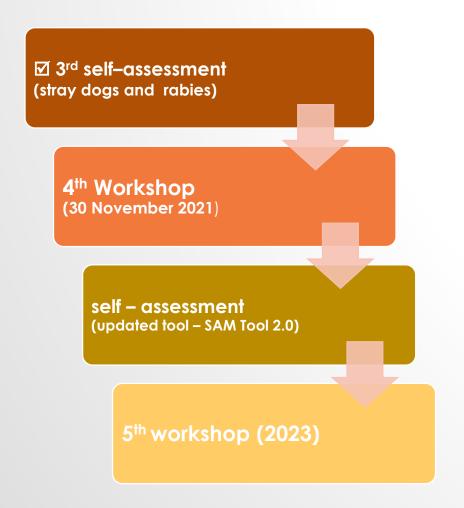

#### OIE REGIONAL STRAY DOG ROADMAP FOR WEST EURASIA

the regional Vision to become fully compliant with OIE Chapter 7.7. on stray dog population control by 2030

1st SWE Workshop (June 2015, Kyrgyzstan)

1st self – assessment (stray dogs and rabies) (2016)

2nd SDWE Workshop (September 2017, Uzbekistan)

3rd SDWE Workshop (June 2019, Georgia)

> self – assessment (updated tool – SAM Tool 2.0)

4<sup>th</sup> SDWE Workshop (2022)

Powered by Bing © GeoNames, Microsoft, TomTom