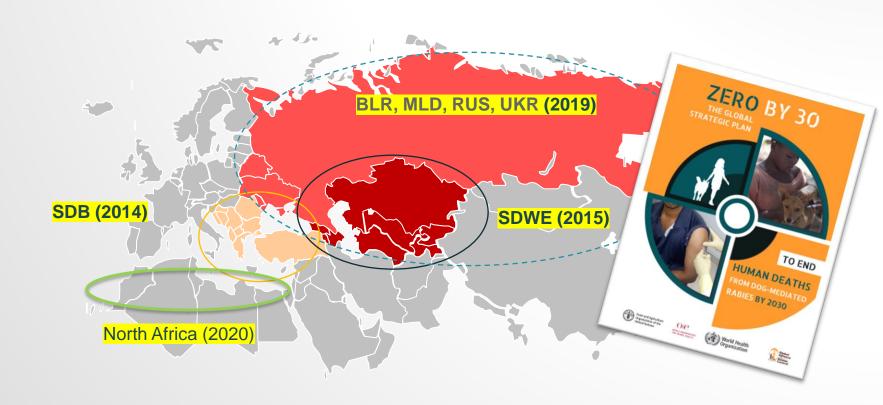

#### Regional stray dog initiatives

- Roadmap for the Balkans since 2014 (11 countries)
- Roadmap for West Eurasia since 2015 (8 countries) + BLR, MLD, RUS, UKR since 2019
- ERFAN report in North Africa in 2020

#### OIE REGIONAL STRAY DOG ROADMAP FOR BALKANS

the regional Vision to become fully compliant with OIE Chapter 7.7. on stray dog population control by 2025

1st SDB Workshop (June 2014, Romania)

1st self – assessment (stray dogs) (2015/2016)

#### OIE REGIONAL STRAY DOG ROADMAP FOR WEST EURASIA

the regional Vision to become fully compliant with OIE Chapter 7.7. on stray dog population control by 2030

1st SWE Workshop (June 2015, Kyrgyzstan)

1st self – assessment (stray dogs and rabies) (2016)

2nd SDWE Workshop (September 2017, Uzbekistan)

3rd SDWE Workshop (June 2019, Georgia)

> self – assessment (updated tool – SAM Tool 2.0)

4<sup>th</sup> SDWE Workshop (2022)

Powered by Bing © GeoNames, Microsoft, TomTom