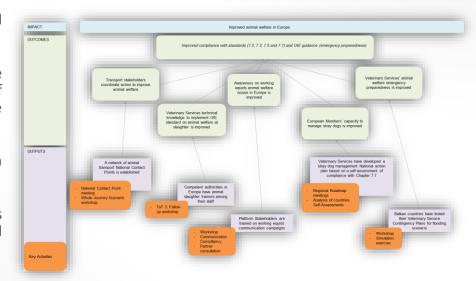

#### THIRD ACTION PLAN FOR 2021 – 2023

- The desired **impact (long-term objective)** is to improve animal welfare in Europe through the identified priority topics.
- The short/mid-term objective is to progressively improve the compliance of OIE Member Countries from the region of Europe with OIE Animal Welfare standards and OIE guidance on emergency preparedness.
- continuity with the two previous Action Plans by building upon their achievements
- focuses on strengthening the OIE Member Countries involvement in the development of standards and the regional collaboration towards its implementation
- supported by developed the Theory of Change the Result Framework (with defined Impact, Outcome and Output indicators)