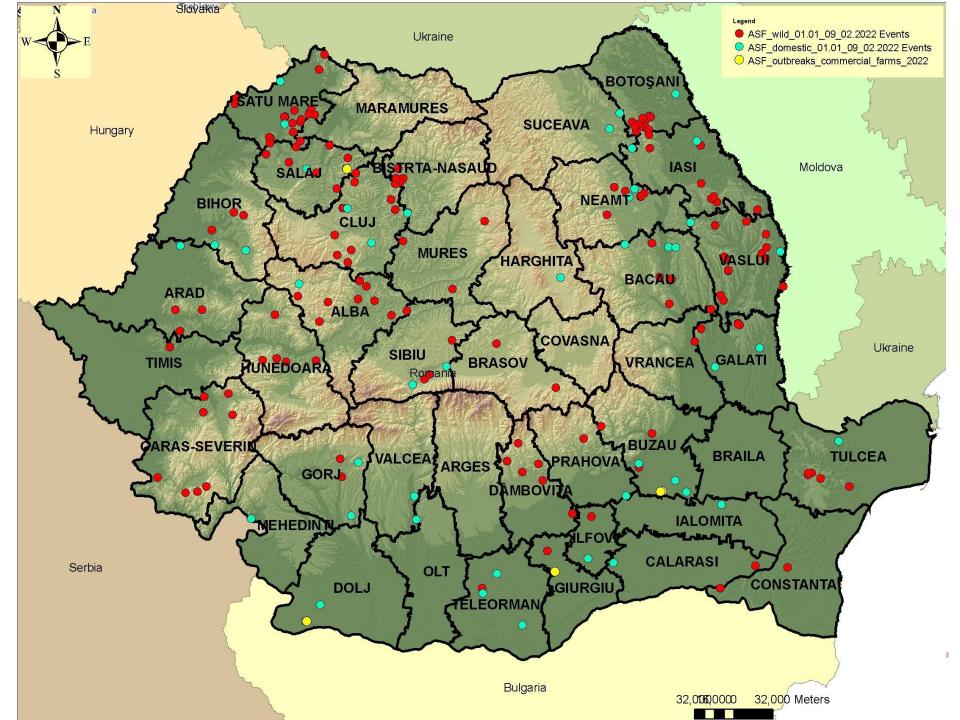

### ROMANIA

## Wild boar surveillance

#### Wild boar found dead

| Period considered (ideally 17<br>November to 20 February<br>2022) | N° wild boar found<br>dead | % PCR positive | % seropositive |
|-------------------------------------------------------------------|----------------------------|----------------|----------------|
| All teritory of Romania                                           | 169                        | 70%            | 0.6%           |

#### Wild boar hunted

| Period considered (ideally 17<br>November to 20 February<br>2022) | N° wild boar hunted | % PCR positive | % seropositive |
|-------------------------------------------------------------------|---------------------|----------------|----------------|
| All teritory of Romania                                           | 11004               | 2.82%          | 1.5%           |

# Domestic pigs surveillance

#### In the zones of the country already considered affected at the beginning of the period

| Period considered <i>(ideally 17</i> | N° suspicions                | N° confirmed outbreaks       |  |
|--------------------------------------|------------------------------|------------------------------|--|
| <i>November to 20 February 2022)</i> | Commercial farms / backyards | Commercial farms / backyards |  |
| All teritory of Romania              | 14 / 201                     |                              |  |