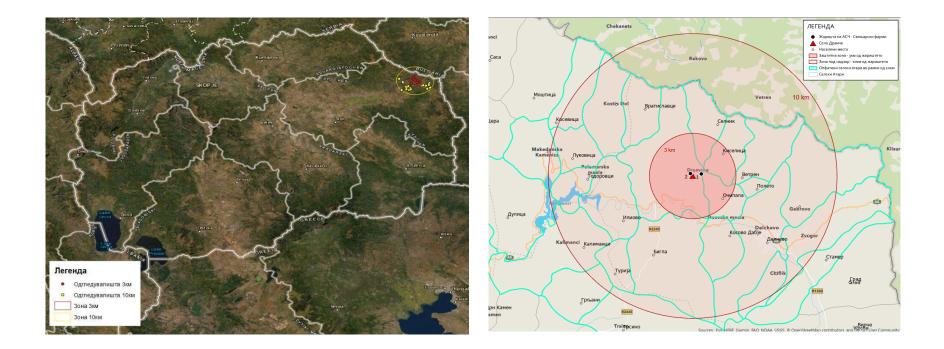

## Outbreaks in domestic pigs – country map

Period considered (Period considered (ideally 17 November to 20 February 2022)