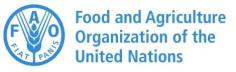

## Outbreaks in domestic pigs – country map

Period considered (Period considered (ideally 17 November to 20 February 2022)