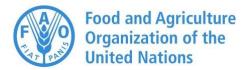

## Outbreaks in domestic pigs – country map

Period considered (Period considered (ideally 17 November to 20 February 2022)