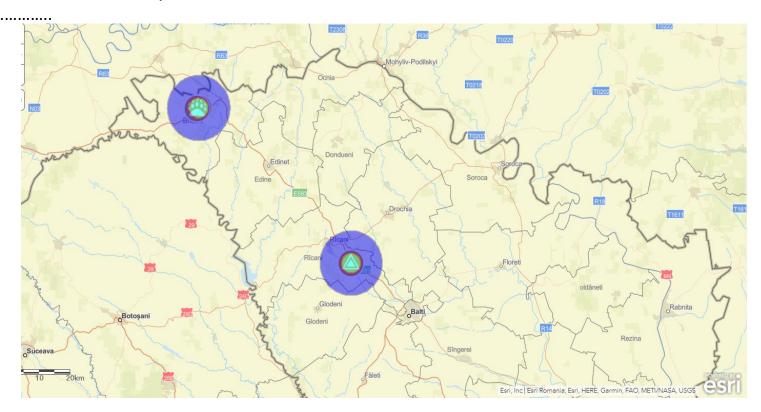

# Cases in wild boar – country map

Period considered (ideally 17 November to 20 February 2022).....