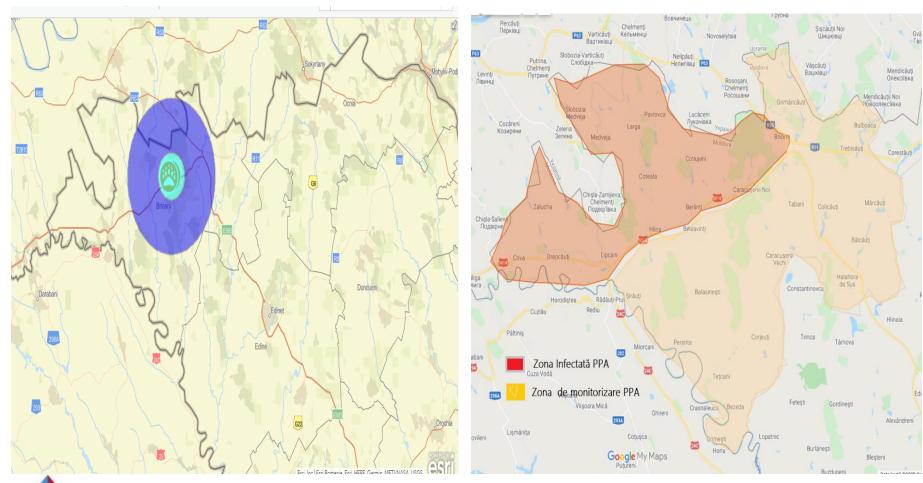

## Outbreaks in domestic pigs – country map

Period considered (Period considered (ideally 17 November to 20 February 2022)