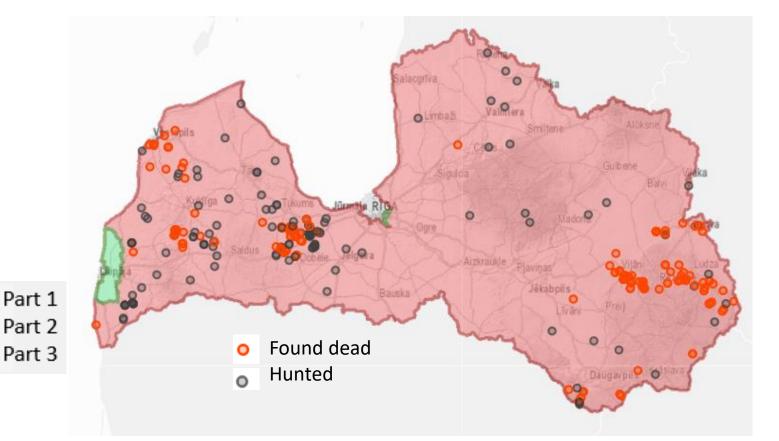

# Wild boar surveillance (17.11.2021 -20.02.2022)

| Period - 17 November2021<br>to 20 February 2022 | N°   | % PCR positive | % seropositive |
|-------------------------------------------------|------|----------------|----------------|
| wild boar found dead                            | 129  | 62,7%          | 0%             |
| wild boar hunted                                | 9900 | 1,1%           | 1,94%          |