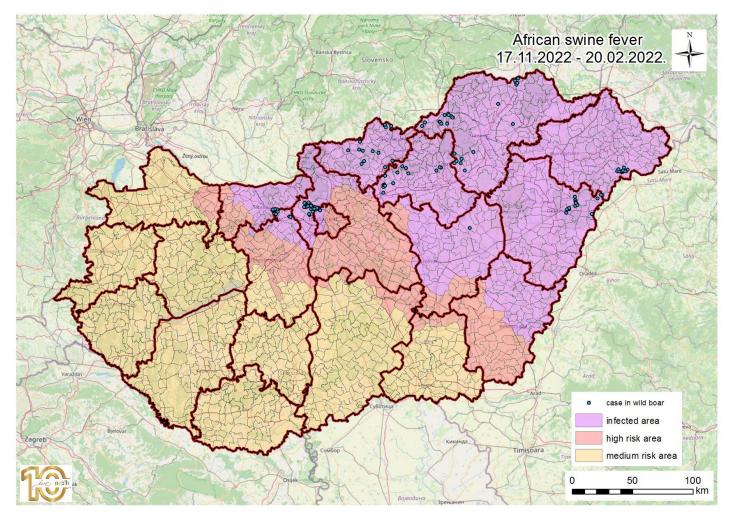

# Cases in wild boar – country map

Period considered : 17 November to 20 February 2022

Standing Group of Experts on ASF in Europe under the GF-TADs umbrella