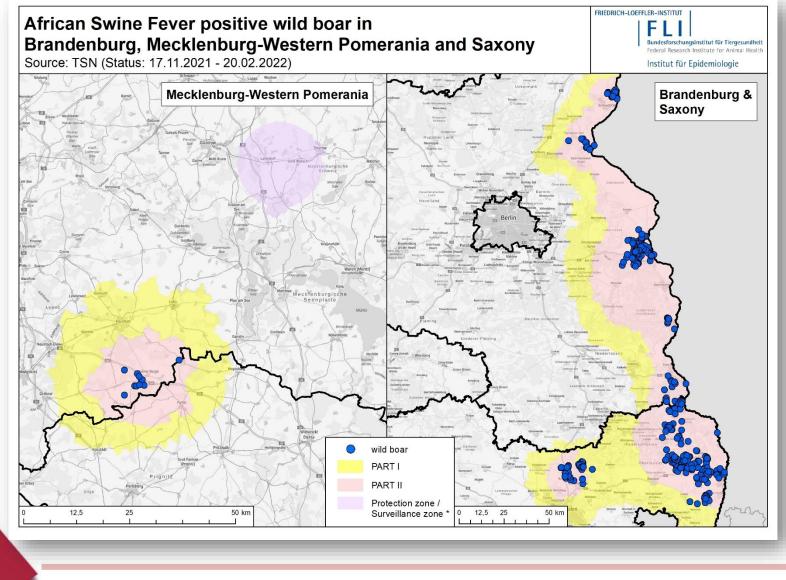

## Cases in wild boar – country map

Standing Group of Experts on ASF in Europe under the GF-TADs umbrella