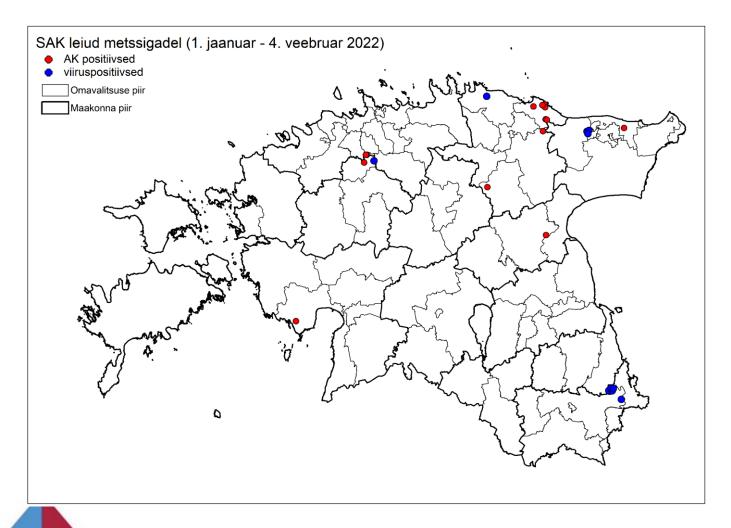

|

#### In the zones of the country already considered affected at the beginning of the period

#### Wild boar found dead

| Period considered             | N° wild boar found<br>dead | % PCR positive | % seropositive |
|-------------------------------|----------------------------|----------------|----------------|
| November 2021 to January 2022 | 29                         | 55%            | 0              |

#### Wild boar hunted

| Period considered             | N° wild boar hunted | % PCR positive | % seropositive |
|-------------------------------|---------------------|----------------|----------------|
| November 2021 to January 2022 | 3761                | 0,08%          | 0,66%          |

## Cases in wild boar 2021- country map



## Cases in wild boar 2022 – country map



# Domestic pigs surveillance

#### In the zones of the country considered free until at least the beginning of the period

| Period considered             | N° suspicions<br>Commercial farms / backyards | N° confirmed outbreaks<br>Commercial farms / backyards |
|-------------------------------|-----------------------------------------------|--------------------------------------------------------|
| November 2021 to January 2022 | 0/0                                           | 0/0                                                    |

#### In the zones of the country already considered affected at the beginning of the period

| Period considered             | N° suspicions<br>Commercial farms / backyards | N° confirmed outbreaks<br>Commercial farms / backyards |
|------------------------