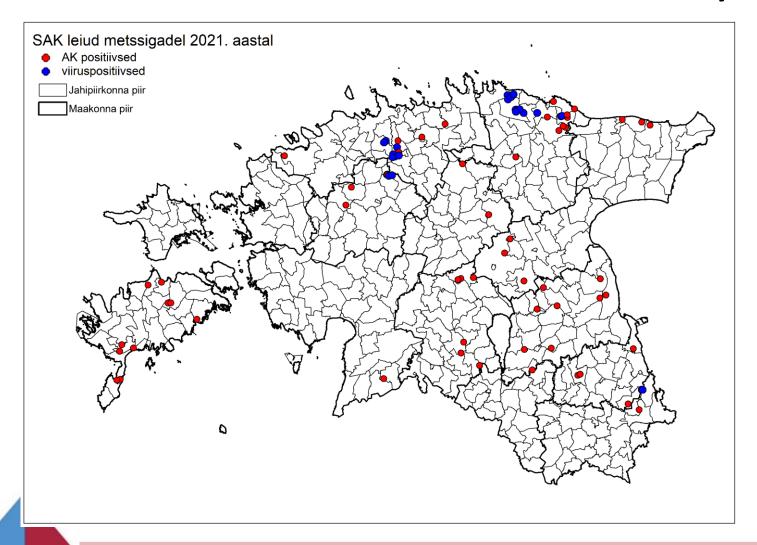

| 0              | 0              |

#### In the zones of the country already considered affected at the beginning of the period

#### Wild boar found dead

| Period considered             | N° wild boar found<br>dead | % PCR positive | % seropositive |
|-------------------------------|----------------------------|----------------|----------------|
| November 2021 to January 2022 | 29                         | 55%            | 0              |

#### Wild boar hunted

| Period considered             | N° wild boar hunted | % PCR positive | % seropositive |
|-------------------------------|---------------------|----------------|----------------|
| November 2021 to January 2022 | 3761                | 0,08%          | 0,66%          |

## Cases in wild boar 2021- country map



## Cases in wild boar 2022 – country map



# Domestic pigs surveillance

#### In the zones of the country considered free until at least the beginning of the period

| Period considered             | N° suspicions<br>Commercial farms / backyards | N° confirmed outbreaks<br>Commercial farms / backyards |
|-------------------------------|-----------------------------------------------|--------------------------------------------------------|
| November 2021 to January 2022 | 0/0                                           | 0/0                                                    |

#### In the zones of the country already considered affected at the beginning of the period

| Period considered             | N° suspicions<br>Commercial farms / backyards | N° confirmed outbreaks<br>Commercial f