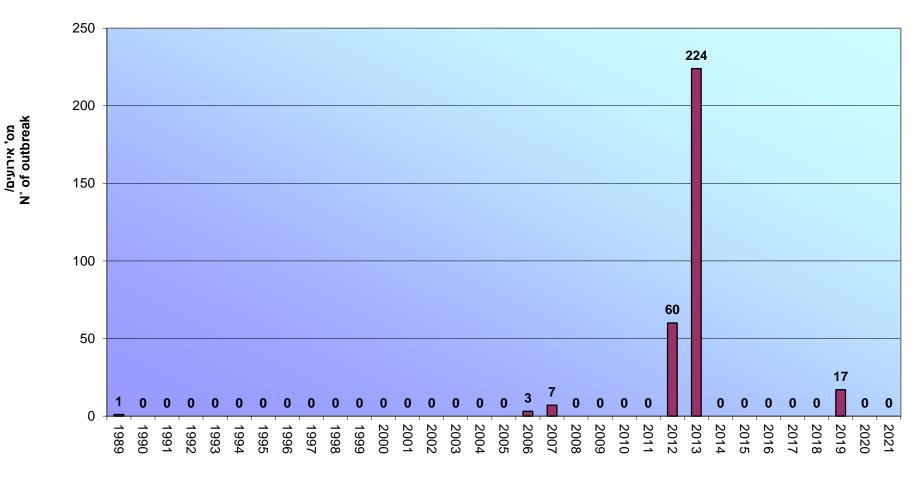

#### **SGE LSD 11** 10 February 2022

Israel Country Update Lumpy Skin Disease – Background information

- LSD occurrence : 1989, 2006, 2007, 2012-2013, 2019
- LSD Vaccination: When an outbreak occurs. Depending its location. 1989, 2006, 2007 vaccination around the outbreaks.
- 2012-2013, 2019-now all the country
- LSD surveillance (active): none

#### Number of Lumpy skin disease outbreaks 1989-2021

#### Lumpy Skin Disease – 2021 – NO occurrence

**Standing Group of Experts on Lumpy Skin Disease in SE Europe** under the GF-TADs umbrella - 10 Feb 2022

Lumpy Skin Disease – 2021 - Vaccination

- Number of bovine animals ~ 600,000\*
- Number of bovine animals vaccinated ~450,000
- Type of vaccine used attenuated
- Vaccination coverage 75%
- Type of animals vaccinated Cattle
- Area where vaccination is carried out whole territory
- \* 120,000 milking cows
  100,000 heifers
  300,000 fattening
  80,000 beef cattle