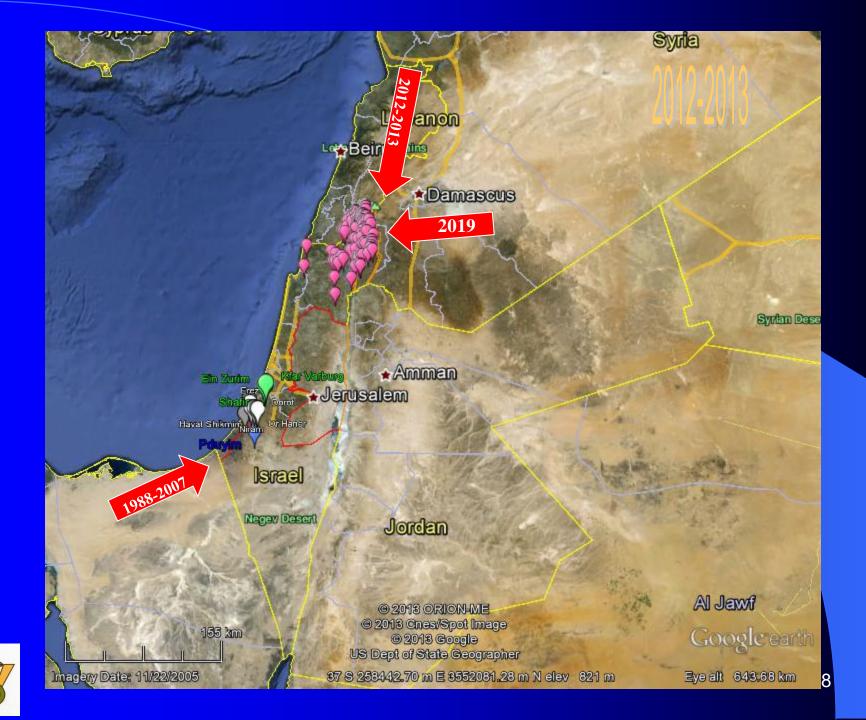

#### **SGE LSD 11** 10 February 2022

Israel Country Update Lumpy Skin Disease – Background information

- LSD occurrence : 1989, 2006, 2007, 2012-2013, 2019
- LSD Vaccination: When an outbreak occurs. Depending its location. 1989, 2006, 2007 vaccination around the outbreaks.
- 2012-2013, 2019-now all the country
- LSD surveillance (active): none

#### Number of Lumpy skin disease outbreaks 1989-2021