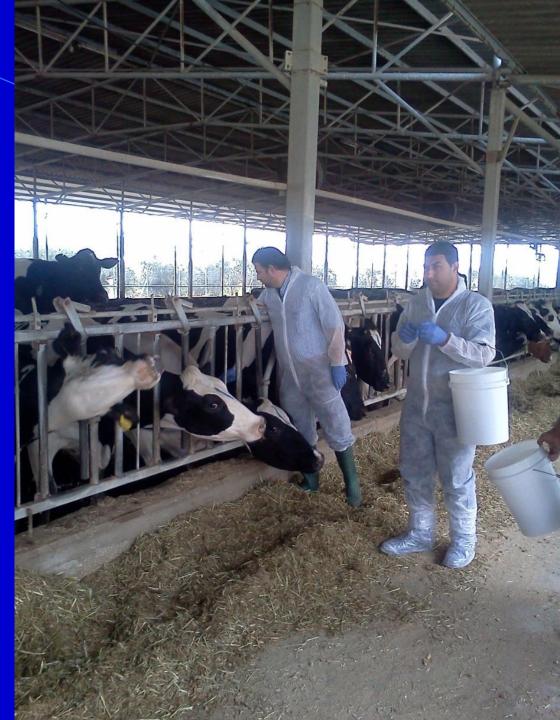

#### Lumpy Skin Disease – 2021 – NO occurrence

**Standing Group of Experts on Lumpy Skin Disease in SE Europe** under the GF-TADs umbrella - 10 Feb 2022

Lumpy Skin Disease – 2021 - Vaccination

- Number of bovine animals ~ 600,000\*
- Number of bovine animals vaccinated ~450,000
- Type of vaccine used attenuated
- Vaccination coverage 75%
- Type of animals vaccinated Cattle
- Area where vaccination is carried out whole territory
- \* 120,000 milking cows
  100,000 heifers
  300,000 fattening
  80,000 beef cattle

# **Total vaccines: 450,000 Number of bovines 600,000 75%**

Lumpy Skin Disease – 2021 - Surveillance

- No active surveillance
- Description of the passive surveillance undertaken
  - Samples sent to lab if suspected
  - Thorough farmers and vets surveillance, especially in dairy farms.