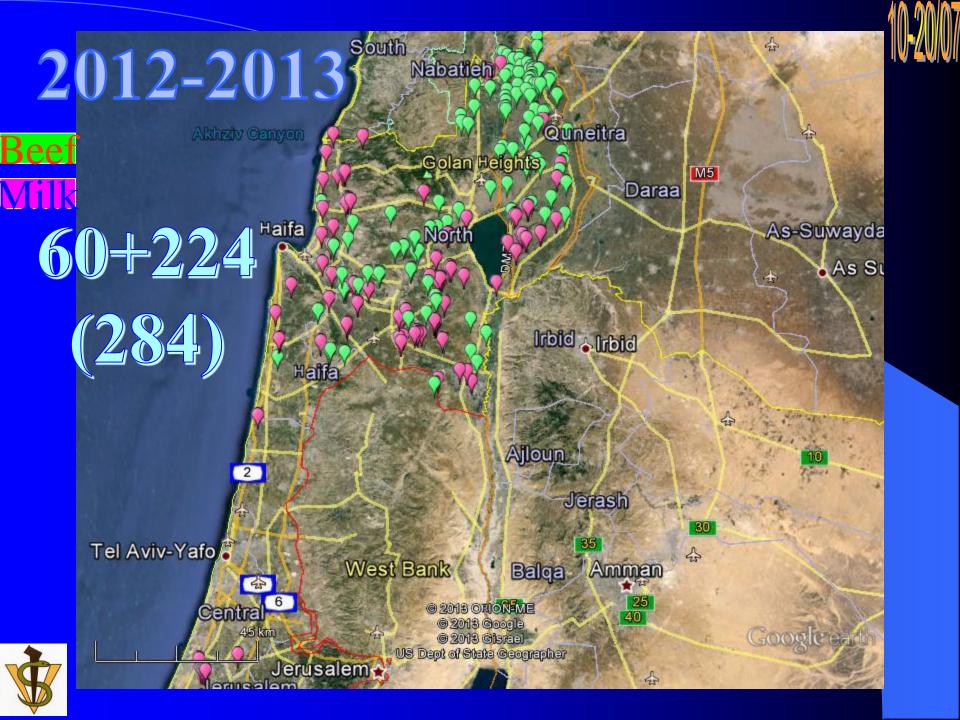

#### **SGE LSD 11** 10 February 2022

Israel Country Update Lumpy Skin Disease – Background information

- LSD occurrence : 1989, 2006, 2007, 2012-2013, 2019
- LSD Vaccination: When an outbreak occurs. Depending its location. 1989, 2006, 2007 vaccination around the outbreaks.
- 2012-2013, 2019-now all the country
- LSD surveillance (active): none

#### Number of Lumpy skin disease outbreaks 1989-2021