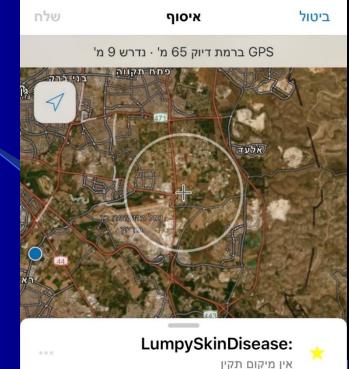

ws
  100,000 heifers
  300,000 fattening
  80,000 beef cattle



Standing Group of Experts on Lumpy Skin Disease in SE Europe under the GF-TADs umbrella - 10 Feb 2022

### Mandatory Vaccination (1/08/2019)











## 200,000



## 200,000



## 50,000

# **Total vaccines: 450,000 Number of bovines 600,000 75%**

Lumpy Skin Disease – 2021 - Surveillance

- No active surveillance
- Description of the passive surveillance undertaken
  - Samples sent to lab if suspected
  - Thorough farmers and vets surveillance, especially in dairy farms.

Lumpy Skin Disease – 2022 plans

- LSD Vaccination: Once a year
- LSD surveillance (active): Not Applicable
- Other LSD measures : none



#### New tools that can assist in LSD surveillance and prevention



## New application for LSD vaccine reporting



₹14:10





#### Finding affected herds/animals with a drone





## Thank you for listening