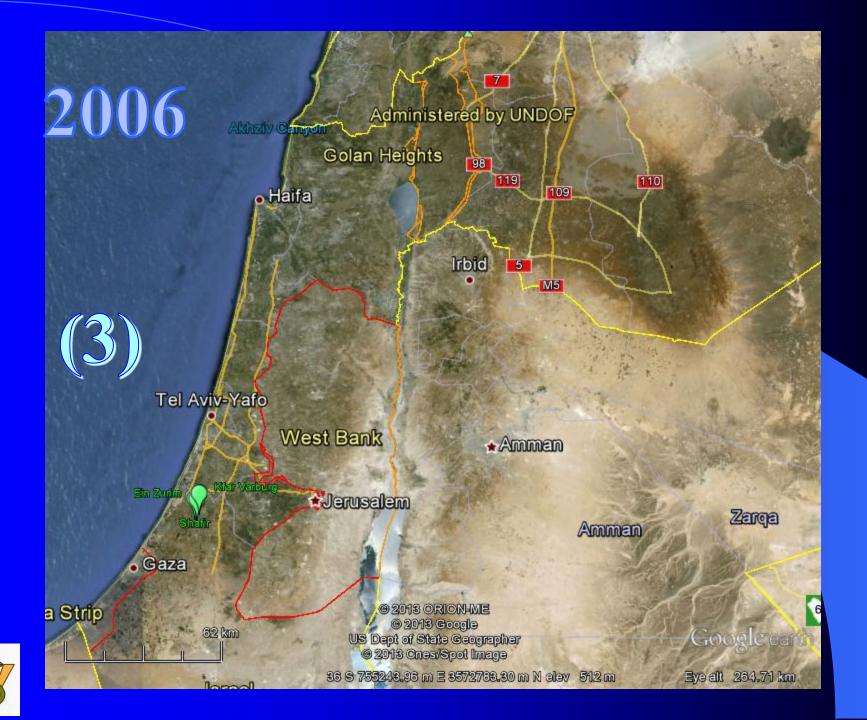

#### **SGE LSD 11** 10 February 2022

Israel Country Update Lumpy Skin Disease – Background information

- LSD occurrence : 1989, 2006, 2007, 2012-2013, 2019
- LSD Vaccination: When an outbreak occurs. Depending its location. 1989, 2006, 2007 vaccination around the outbreaks.
- 2012-2013, 2019-now all the country
- LSD surveillance (active): none

#### Number of Lumpy skin disease outbreaks 1989-2021