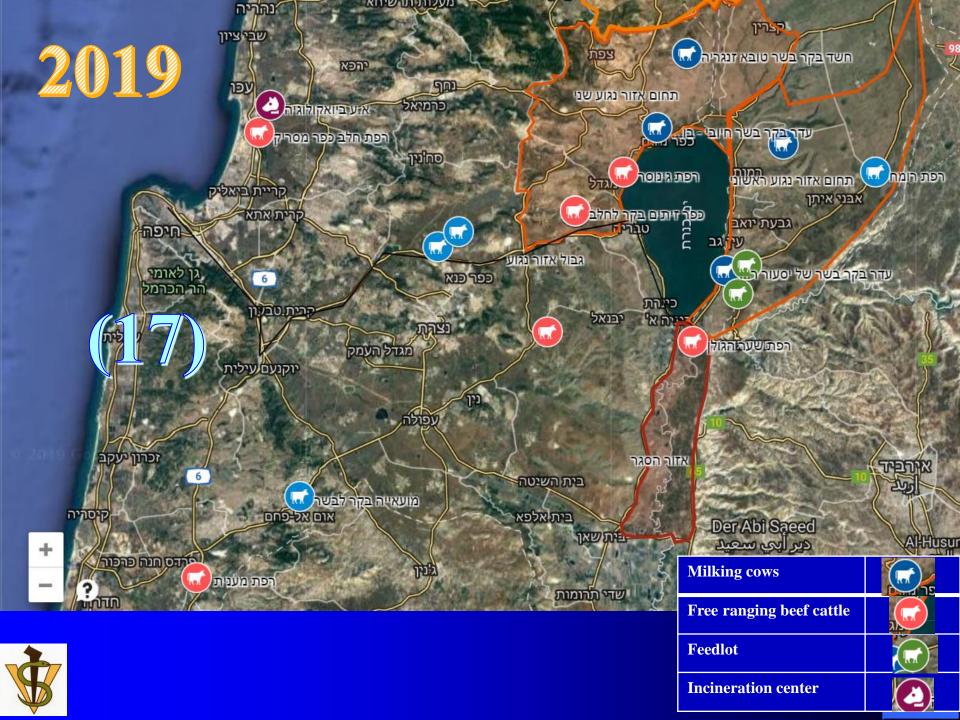

#### **SGE LSD 11** 10 February 2022

Israel Country Update Lumpy Skin Disease – Background information

- LSD occurrence : 1989, 2006, 2007, 2012-2013, 2019
- LSD Vaccination: When an outbreak occurs. Depending its location. 1989, 2006, 2007 vaccination around the outbreaks.
- 2012-2013, 2019-now all the country
- LSD surveillance (active): none

#### Number of Lumpy skin disease outbreaks 1989-2021