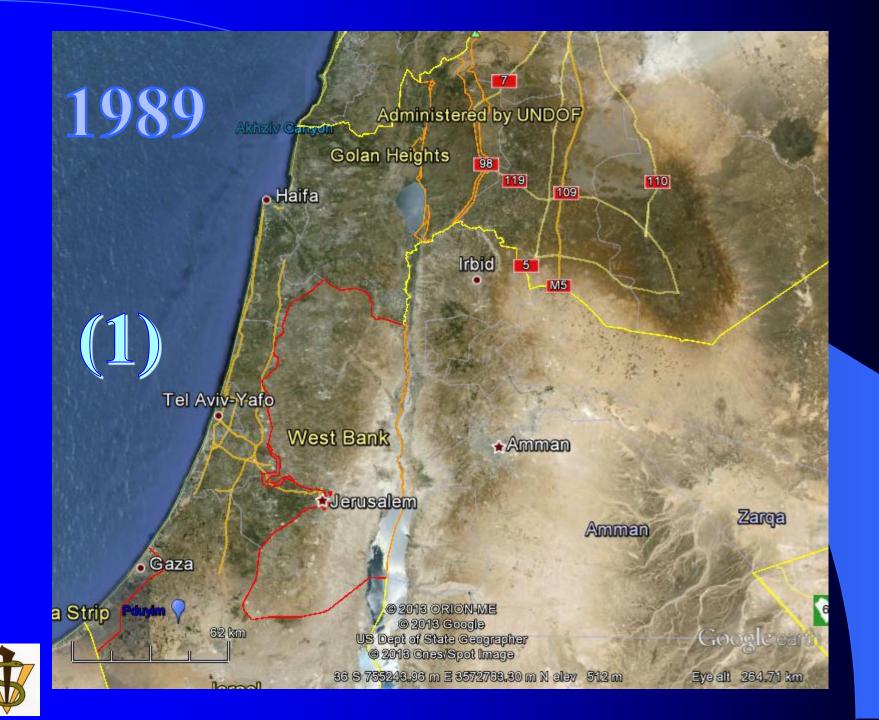

#### **SGE LSD 11** 10 February 2022

Israel Country Update Lumpy Skin Disease – Background information

- LSD occurrence : 1989, 2006, 2007, 2012-2013, 2019
- LSD Vaccination: When an outbreak occurs. Depending its location. 1989, 2006, 2007 vaccination around the outbreaks.
- 2012-2013, 2019-now all the country
- LSD surveillance (active): none

#### Number of Lumpy skin disease outbreaks 1989-2021