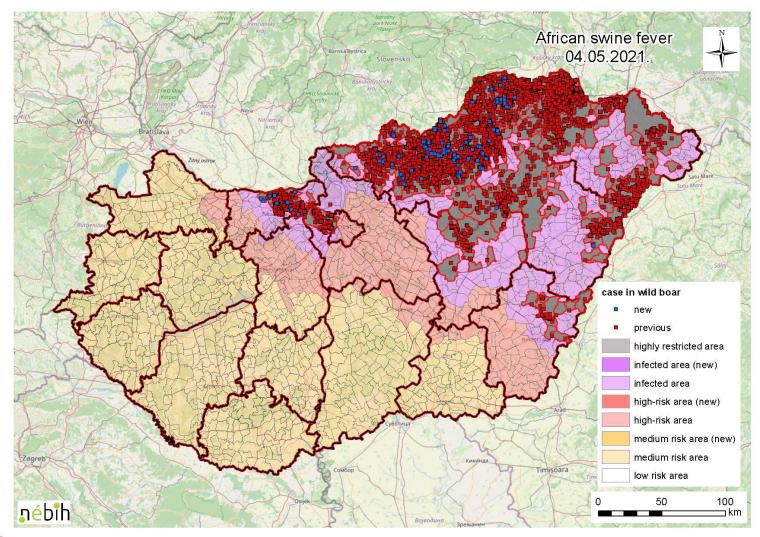

021 | 7486                       | 0              | 0              |

In the zones of the country already considered affected at the beginning of the period

#### Wild boar found dead

| Period considered     | N° wild boar found<br>dead | % PCR positive | % seropositive |
|-----------------------|----------------------------|----------------|----------------|
| 20.11.2020-02.05.2021 | 3302                       | 82,6%          | 0              |

#### Wild boar hunted

| Period considered     | N° wild boar hunted | % PCR positive | % seropositive |
|-----------------------|---------------------|----------------|----------------|
| 20.11.2020-02.05.2021 | 20474               | 2,74%          | 0              |

## Cases in wild boar – country map





# Cases in wild boar – country map





# Domestic pigs surveillance

In the zones of the country considered free until at least the beginning of the period

| Period considered     | N° suspicions<br>Commercial farms / backyards | N° confirmed outbreaks<br>Commercial farms / backyards |  |
|-----------------------|-----------------------------------------------|--------------------------------------------------------|--|
| 02.11.2020-02.05.2021 | 0 / 9                                         | 0 / 0                                                  |  |

In the zones of the country already considered affected at the beginning of the period

| Period considered     | N° suspicions<br>Commercial farms / backyards | N° confirmed outbreaks<br>Commercial farms / backyards |
|-----------------------|-------------------------------