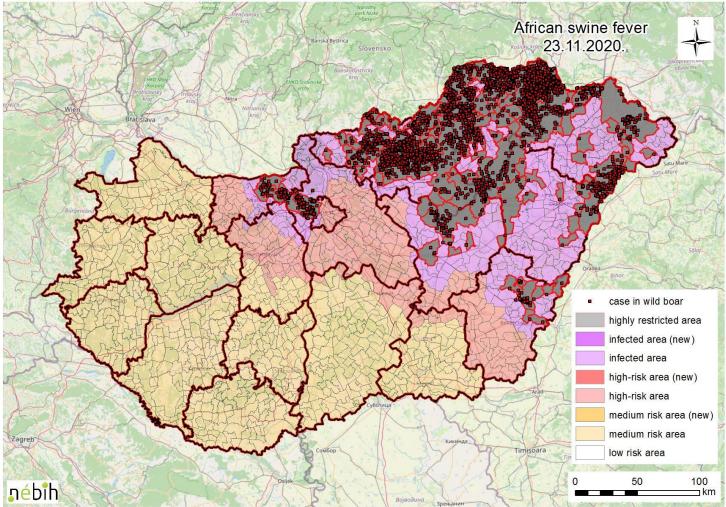

| % seropositive |
| 20.11.2020-02.05.2021 | 7486                       | 0              | 0              |

In the zones of the country already considered affected at the beginning of the period

#### Wild boar found dead

| Period considered     | N° wild boar found<br>dead | % PCR positive | % seropositive |
|-----------------------|----------------------------|----------------|----------------|
| 20.11.2020-02.05.2021 | 3302                       | 82,6%          | 0              |

#### Wild boar hunted

| Period considered     | N° wild boar hunted | % PCR positive | % seropositive |
|-----------------------|---------------------|----------------|----------------|
| 20.11.2020-02.05.2021 | 20474               | 2,74%          | 0              |

## Cases in wild boar – country map





# Cases in wild boar – country map





# Domestic pigs surveillance

In the zones of the country considered free until at least the beginning of the period

| Period considered     | N° suspicions<br>Commercial farms / backyards | N° confirmed outbreaks<br>Commercial farms / backyards |  |
|-----------------------|-----------------------------------------------|--------------------------------------------------------|--|
| 02.11.2020-02.05.2021 | 0 / 9                                         | 0 / 0                                                  |  |

In the zones of the country already considered affected at the beginning of the period

| Period considered     | N° suspicions<br>Commercial farms / backyards | N° confirmed outbreaks<br>Commercial farms / backyards |
|---------------