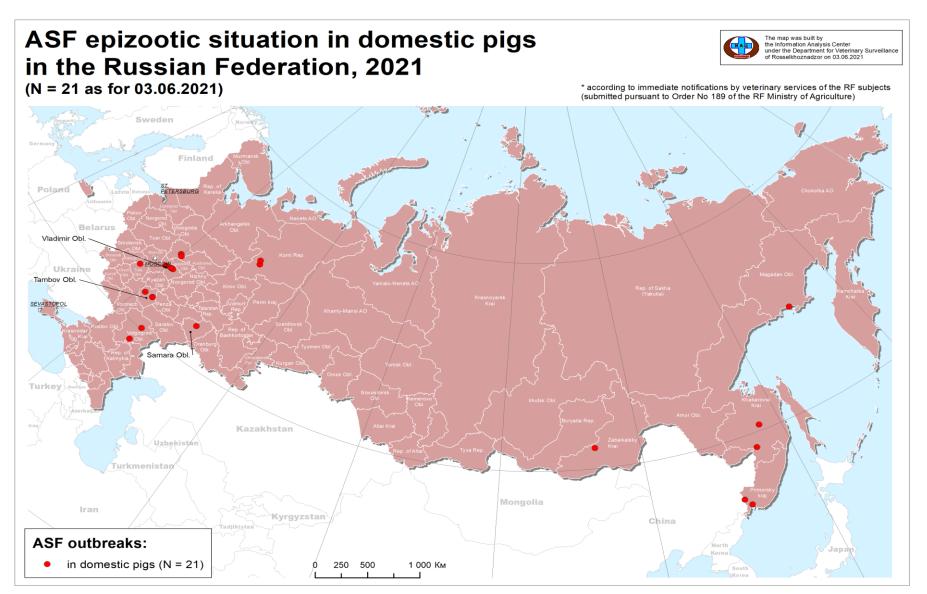

## Domestic pigs surveillance

#### In the zones of the country considered free until at least the beginning of the period

| Period considered 2021 | N° suspicions<br>Commercial farms / backyards | N° confirmed outbreaks<br>Commercial farms / backyards |
|------------------------|-----------------------------------------------|--------------------------------------------------------|
|                        | 3/9                                           | 3/9                                                    |

#### In the zones of the country already considered affected at the beginning of the period

| Period considered 2021 | N° suspicions<br>Commercial farms / backyards | N° confirmed outbreaks<br>Commercial farms / backyards |
|------------------------|-----------------------------------------------|--------------------------------------------------------|
|                        | 0/9                                           | 0/9                                                    |