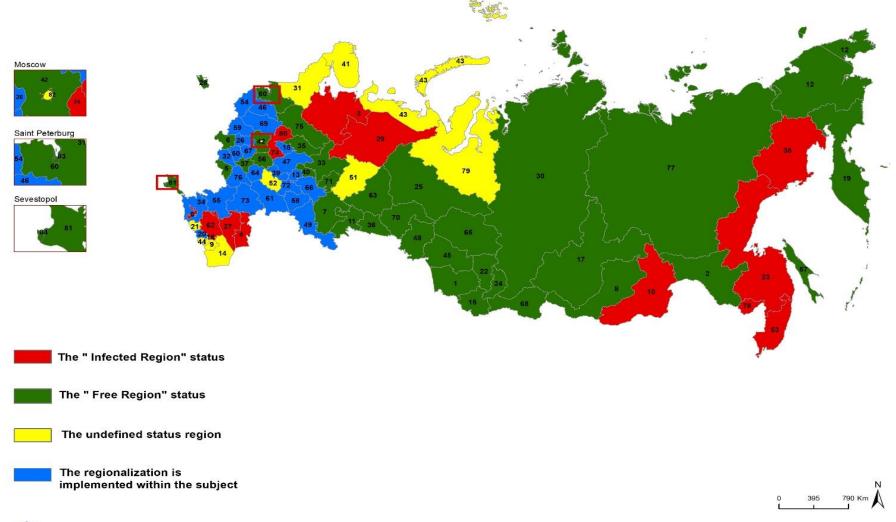

# ASF epizootic situation in wild boars in the Russian Federation, 2021

(N = 24 as for 03.06.2021)\* according to immediate notifications by veterinary services of the RF subjects (submitted pursuant to Order No 189 of the RF Ministry of Agriculture) Ukrainè Kazakhstan Uzbekistan Turkmenistan Mongolia Kyrgyzstan ASF outbreaks: in wild boars (N = 24)250 1 000 Km