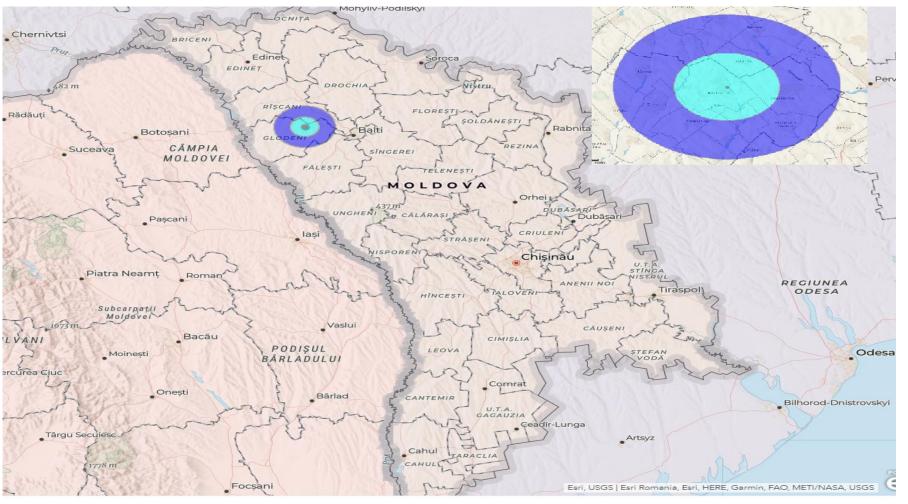

## Outbreaks in domestic pigs – country map

Period considered (10 september 2020 to 30 May 2021)