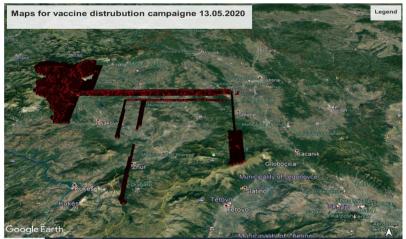

### Map of the last vaccination area

Only needed if it is not the whole country