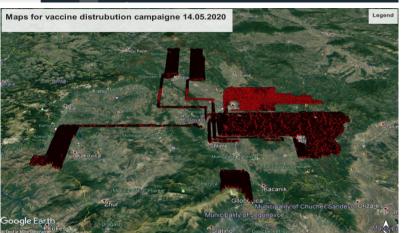

### Map of the last vaccination area

Only needed if it is not the whole country