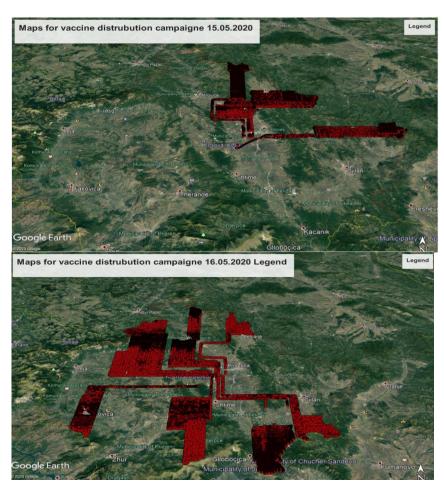

### Map of the last vaccination area

Only needed if it is not the whole country