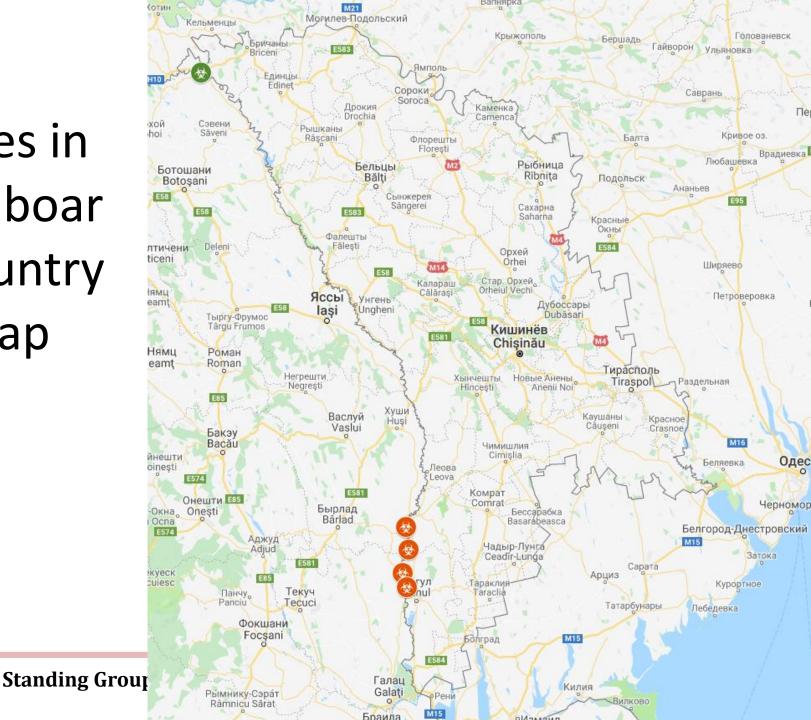

Wild boar found dead

| Period considered (01 January - 01 September) | N° wild boar found<br>dead | % PCR positive                      | % seropositive |
|-----------------------------------------------|----------------------------|-------------------------------------|----------------|
| 2019                                          | 2                          | 100% (2 wild boars<br>PCR positive) | -              |

#### Wild boar hunted

| Period considered (01 January - 01 September) | N° wild boar hunted | % PCR positive | % seropositive |
|-----------------------------------------------|---------------------|----------------|----------------|
| -                                             | -                   | -              | -              |

Cases in wild boar country map



### Domestic pigs surveillance

#### In the zones of the country considered free until at least the beginning of the period

| Period considered (January - September) | N° suspicions<br>Commercial farms / backyards | N° confirmed outbreaks<br>Commercial farms / backyards |  |
|-----------------------------------------|-----------------------------------------------|--------------------------------------------------------|--|
| 2019                                    | 1/36                                          | 0 / 10                                                 |  |

#### In the zones of the country already considered affected at the beginning of the period

| Period considered (January - | N° suspicions                | N° confirmed outbreaks       |
|---------------------------