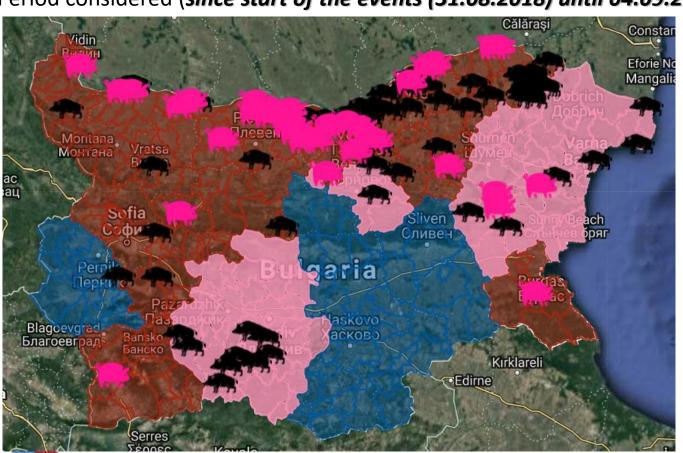

# Outbreaks in domestic pigs and cases in wild boar – country map

Period considered (since start of the events (31.08.2018) until 04.09.2019):

- Cases in WB
- Outbreaks in domestic pigs
- Regionalization
  according to the
  Annex of CID
  2014/709 (Part I,
  Part II, Part III)