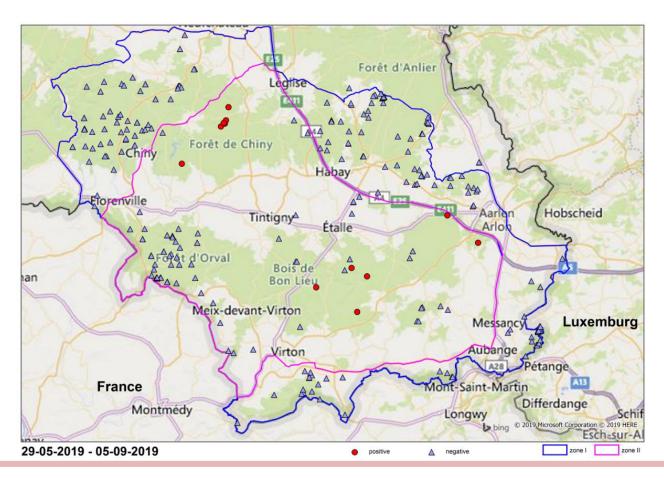

### Cases in wild boar – country map

Period considered (29 May to 05 September): 12 cases