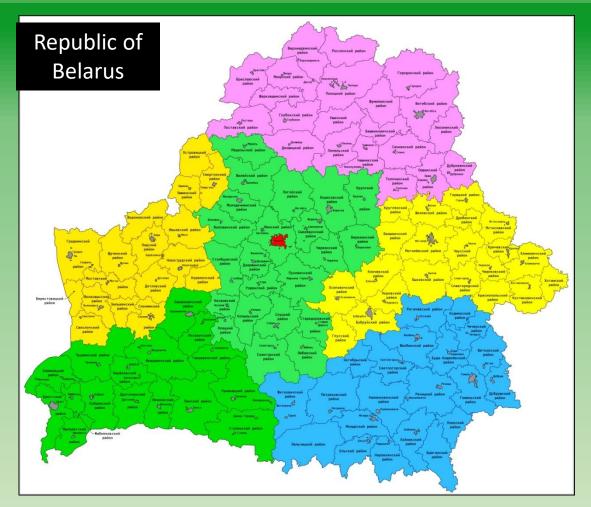

# African Swine Fever

Deputy Director Department of Veterinary and Food Control Ministry of Agriculture and Food Republic of Belarus Victor Iliukevich

Territory 207,6 thousand km2 Population 9,5 million people Total swine - 2,84 million including pig breeding - 2,48 million Total pig farms - 116 units backyards - 0,36 million wild boar - 2339 animals