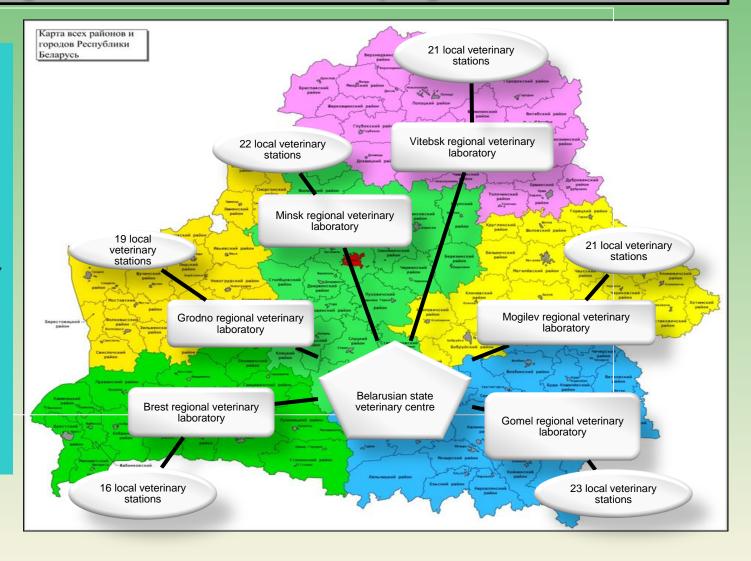

#### The net of the authorities of the Republic of Belarus taking part in sampling, laboratory diagnostics and surveillance programs on ASF

Surveillance program and laboratory diagnostics in Belarus is conducted by Belarusian state veterinary centre , being National reference laboratory, and 6 regional veterinary laboratories.

Local veterinary station function: Sampling and Samples Delivery to the laboratory