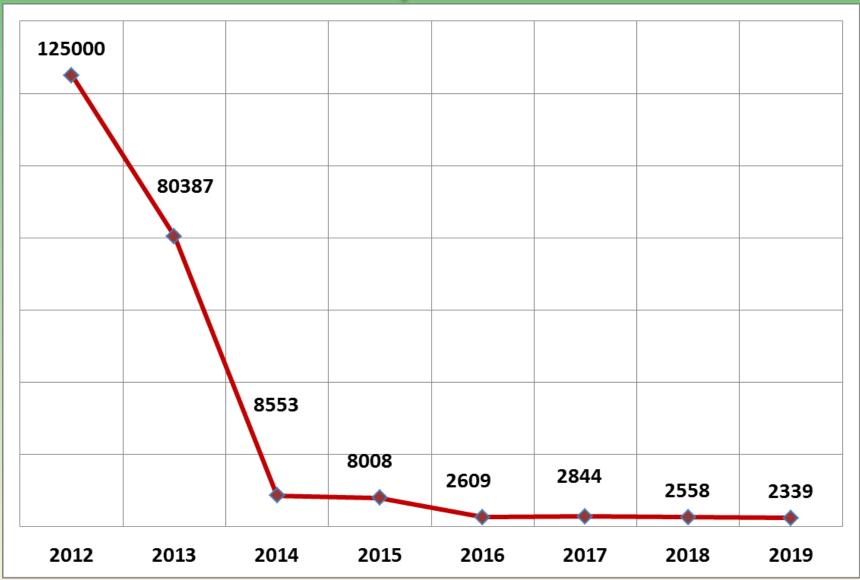

### Wild boar population reduction in the forest lands of the Republic of Belarus in dynamics

# Confiscation and destruction of wild boar resources

- Wild boar is removed from hunting grounds according to hunting trips without charging for them. The amount of compensation is 30\$ for users of hunting grounds and 60\$ for hunters ;
- Confiscation is carried out during one day without taking into account the confiscation plans, as well as without restrictions on the number of animals confiscated, their gender and age with the aim to minimize the number of its population. Wild boar hunting is allowed with drive hunting without hunting dogs in the daytime on all days of the week.