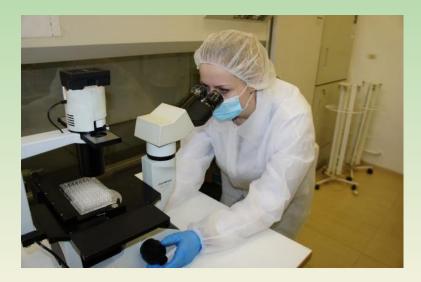

#### The net of the authorities of the Republic of Belarus taking part in sampling, laboratory diagnostics and surveillance programs on ASF

Surveillance program and laboratory diagnostics in Belarus is conducted by Belarusian state veterinary centre , being National reference laboratory, and 6 regional veterinary laboratories.

#### **Methods of ASF laboratory diagnostics**

- Detection of ASF antibodies
  ELISA
- Confirmation tests for ASF serological diagnostics
- Immunoblotting test
- Immunoperoxidase test
- **Detection of ASF genome**
- PCR real-time