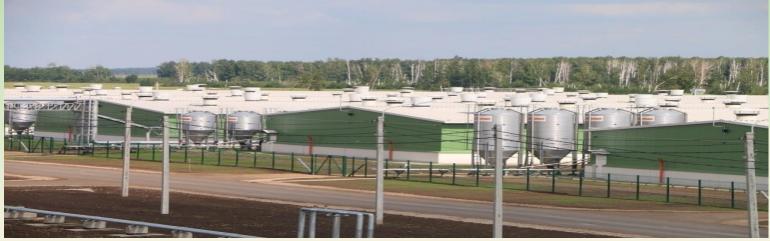

### Basic principles of biosafety at pig breeding facilities in Belarus

- The territory of the complex should be fenced with a height of at least
  1.8 m around the entire perimeter to prevent unauthorized persons
  and vehicles, pets and wild animals from entering the territory.
  Double fencing equipment. Outdoor keeping is not allowed.
- Entrance to unauthorized persons, as well as the entry of any type of transport that is not related to production needs, is prohibited.
- Staff are allowed to enter the complex territory only through the veterinary and sanitary checkpoint with an obligatory double change of clothes and shoes, and entry through permanent disinfectant barriers.
- New employees familiarize with and sign the veterinary and sanitary regime on the territory of the enterprise;