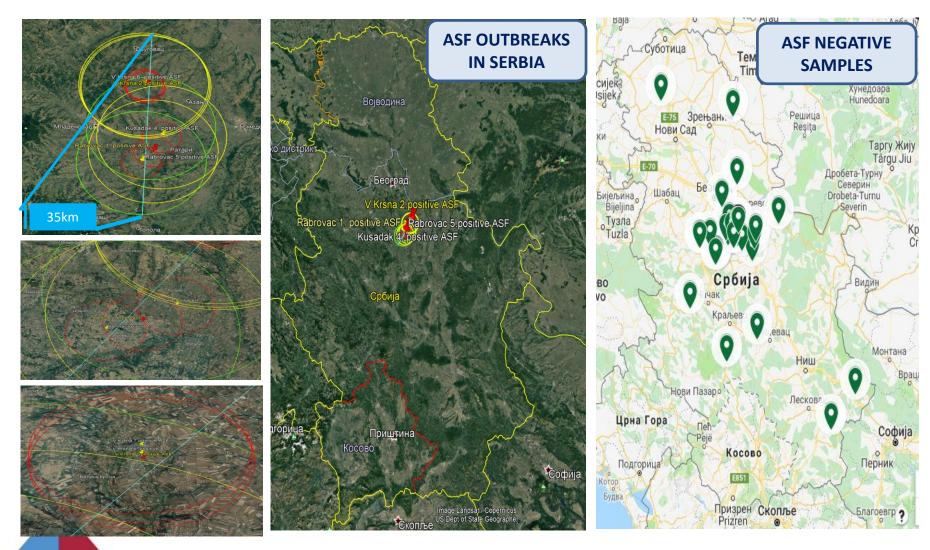

### Outbreaks in domestic pigs – country map

Period considered (ideally 29 May to 10 September): .....