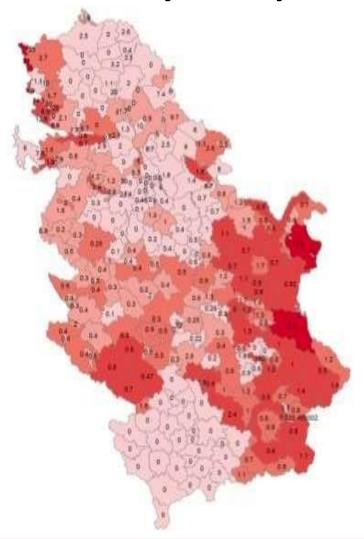

### Cases in wild boar – country map

Period considered (ideally 29 May to 10 September):
NO WILD BOARS INFECTED

Wild boar Population -density map-

app. 30.000 wild boars