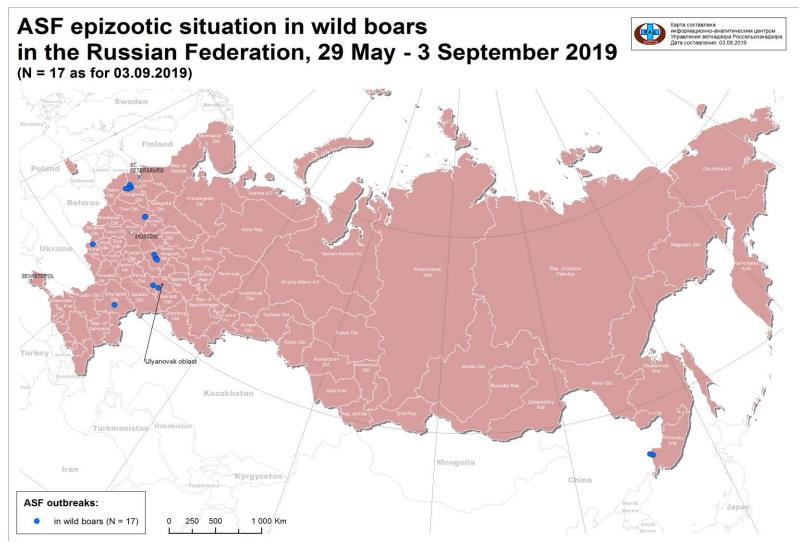

### Cases in wild boar – country map

Period considered (ideally 29 May to 10 September): .....