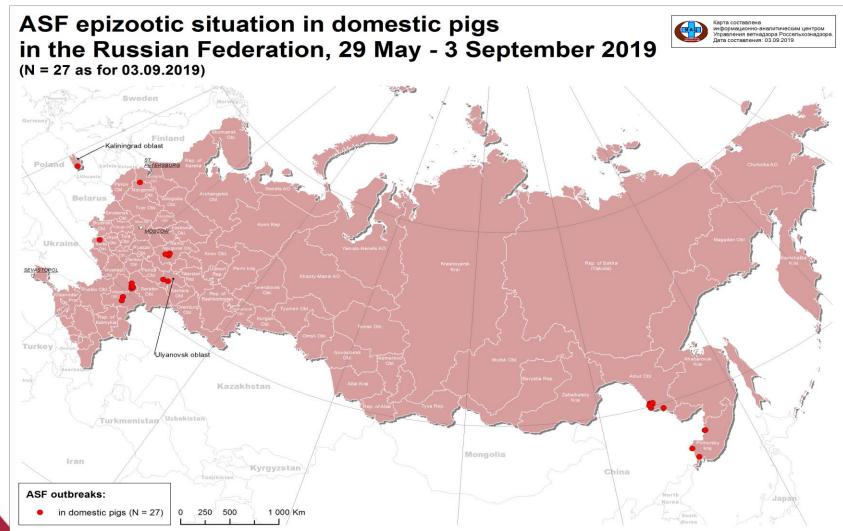

### Outbreaks in domestic pigs – country map

Period considered (ideally 29 May to 10 September): .....