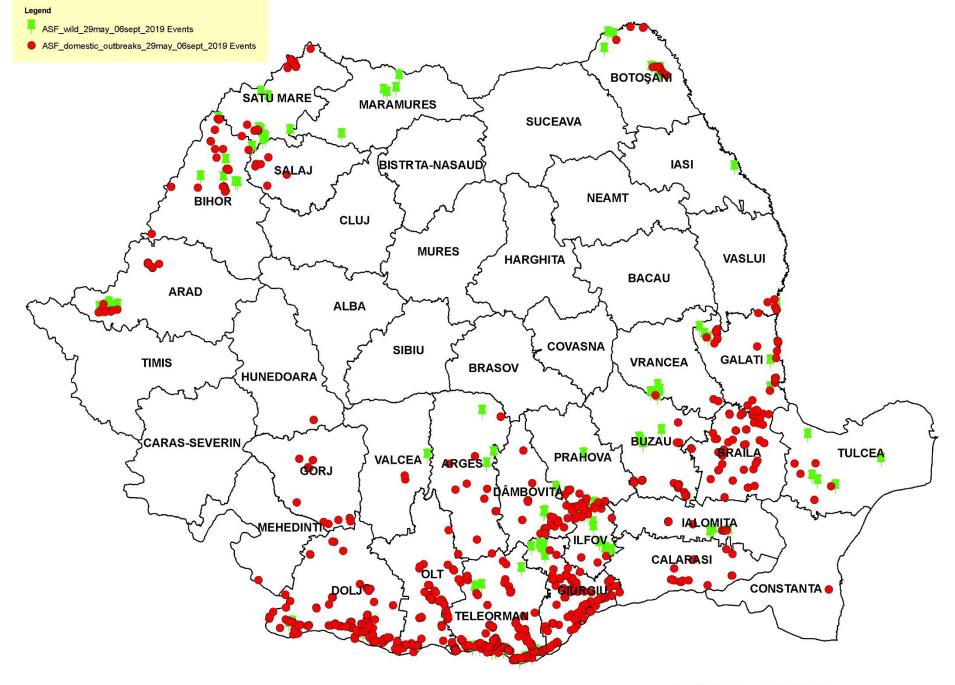

## Wild boar surveillance

#### In the zones of the country already considered affected at the beginning of the period

## Domestic pigs surveillance