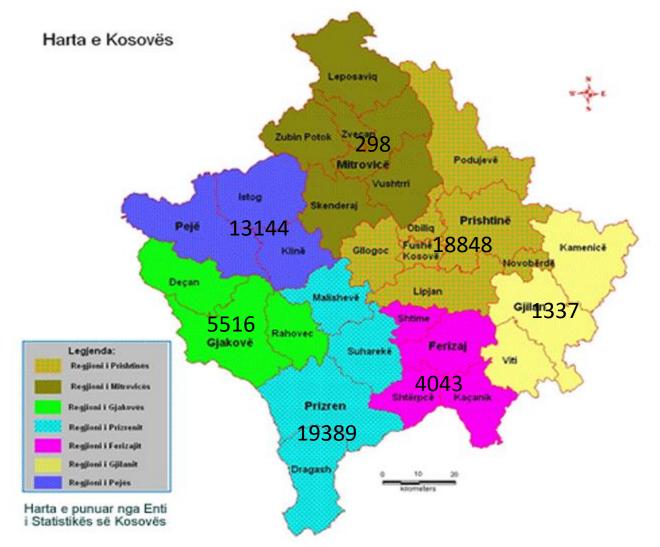

## Lumpy Skin Disease <u>Vaccination in 2019</u>

| LSD vaccination in 2019 (From 01/01/2019 until 14/10/2019) |              |                     |                         |                             |                          |  |
|------------------------------------------------------------|--------------|---------------------|-------------------------|-----------------------------|--------------------------|--|
| Region                                                     | Total cattle |                     | %                       | Period of vaccination       |                          |  |
|                                                            | Present      | Vaccinated          | vaccination<br>coverage | <b>From</b><br>(start date) | <b>To</b><br>( end date) |  |
| Pristina                                                   | 70008        | 18848<br>Continuing | 27%                     | 02.05.2019                  | Continuing               |  |
| Mitrovica                                                  | 27426        | 298<br>continuing   | 1%                      | 23.09.2019                  | Continuing               |  |
| Реја                                                       | 75041        | 13144<br>continuing | 18%                     | 02.05.2019                  | Continuing               |  |
| Prizren                                                    | 34448        | 19389<br>continuing | 56%                     | 02.05.2019                  | Continuing               |  |
| Ferizaj                                                    | 32260        | 4043<br>continuing  | 13%                     | 02.05.2019                  | Continuing               |  |
| Gjilan                                                     | 20109        | 1337<br>continuing  | 7%                      | 23.09.2019                  | Continuing               |  |
| Gjakove                                                    | 54359        | 5516<br>continuing  | 10%                     | 23.09.2019                  | Continuing               |  |
| TOTAL                                                      | 238610       | 62575               | 26%                     |                             |                          |  |

# Lumpy Skin Disease <u>Vaccination in 2019</u>

Map of LSD vaccination areas and vaccine coverage in 2019