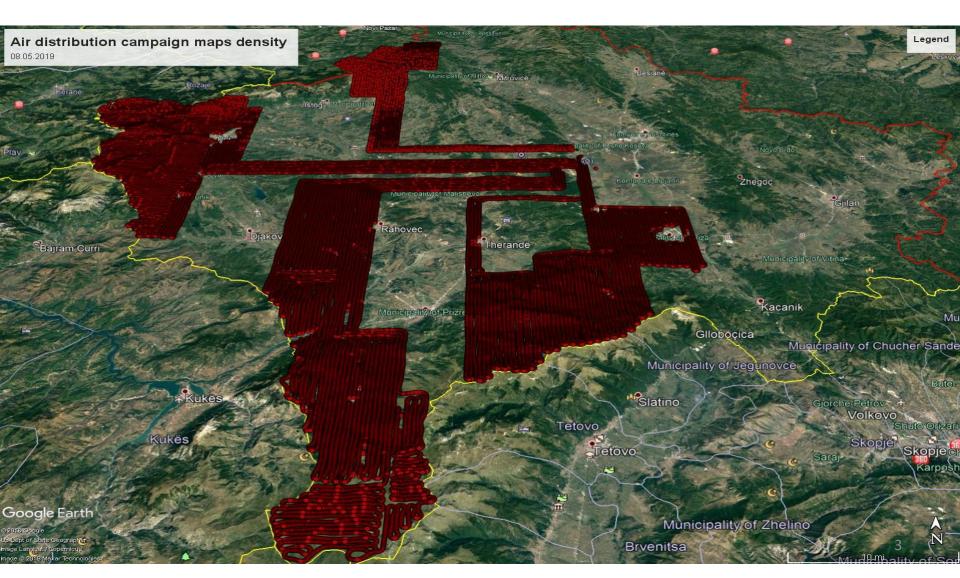

WORLD ORGANISATION FOR ANIMAL HEALTH

### Session on rabies surveillance SGE LSD9, Athens, 17 October 2019

### **Report by Kosovo\***

#### Map of the vaccination area



## Map of the vaccination area



## Map of the vaccination area



### Surveillance

#### Surveillance

+ = number of rabies positive cases I = number of tests in indicator animals NI = number of tests in non-indicator animals

|            | 2016 |   |    |   | 2017 | 017 |   | 2018 |    | 2019 |   |    |
|------------|------|---|----|---|------|-----|---|------|----|------|---|----|
|            | +    | I | NI | + | I    | NI  | + | I    | NI | +    | I | NI |
| Pristina   | /    | / | /  | / | /    | /   | / | /    | /  | 0    | 0 | 5  |
| /Mitrovica | /    | / | /  | / | /    | 2   | / | /    | /  | 0    | 0 | 3  |
| Реја       | /    | / | 1  | / | /    | /   | / | /    | /  | 0    | 0 | 5  |
| Prizren    | /    | / | /  | / | /    | /   | / | /    | /  | 0    | 0 | 3  |
| Ferizaj    | /    | / | /  | / | /    | /