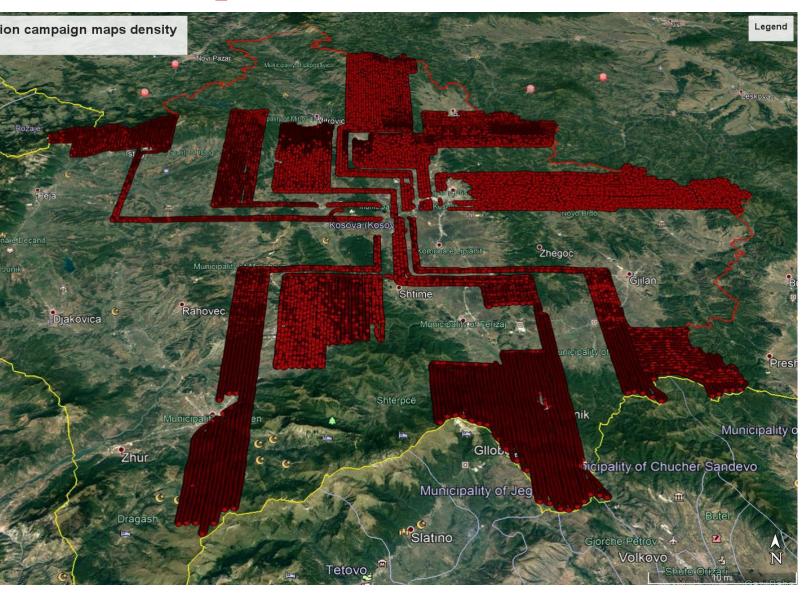

WORLD ORGANISATION FOR ANIMAL HEALTH

### Session on rabies surveillance SGE LSD9, Athens, 17 October 2019

### **Report by Kosovo\***

#### Map of the vaccination area



## Map of the vaccination area



## Map of the vaccination area



### Surveillance

#### Surveillance

+ = number of rabies positive cases I = number of tests in indicator animals NI = number of tests in non-indicator animals

|            | 2016 |   |    |   | 2017 | 017 |   | 2018 |    | 2019 |   |    |
|------------|------|---|----|---|------|-----|---|------|----|------|---|----|
|            | +    | I | NI | + | I    | NI  | + | I    | NI | +    | I | NI |
| Pristina   | /    | / | /  | / | /    | /   | / | /    | /  | 0    | 0 | 5  |
| /Mitrovica | /    | / | /  | / | /    | 2   | / | /    | /  | 0    | 0 | 3  |
| Реја       | /    | / | 1  | / | /    | /   | / | /    | /  | 0    | 0 | 5  |
| Prizren    | /    | / | /  | / | /    | /   | / | /    | /  | 0    | 0 | 3  |
| Ferizaj    | /    | / | /  | / | /    | /   | / | /    | /  | 0    | 0 | 3