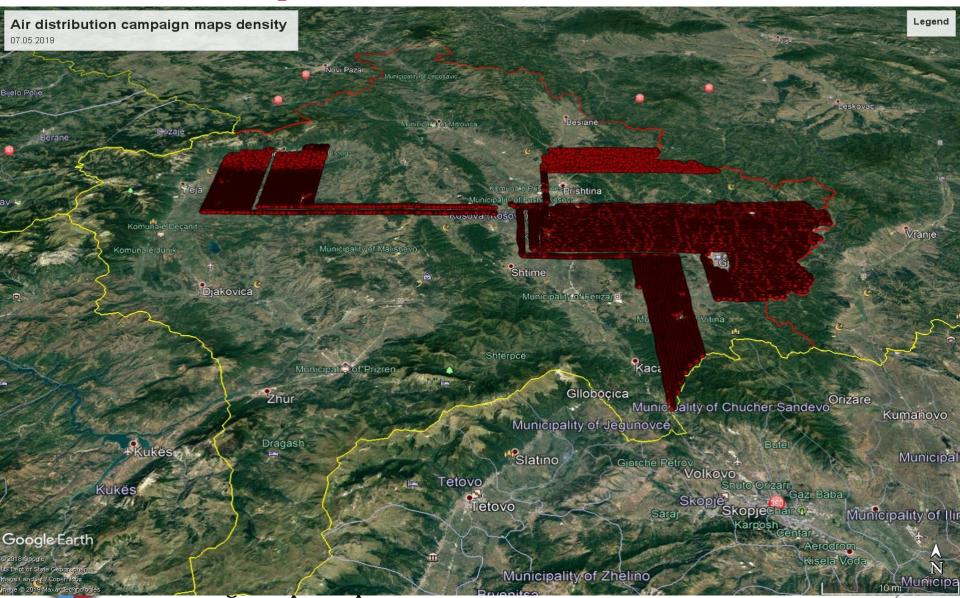

WORLD ORGANISATION FOR ANIMAL HEALTH

### Session on rabies surveillance SGE LSD9, Athens, 17 October 2019

### **Report by Kosovo\***

#### Map of the vaccination area



## Map of the vaccination area



## Map of the vaccination area



### Surveillance

#### Surveillance

+ = number of rabies positive cases I = number of tests in indicator animals NI = number of tests in non-indicator animals

|            | 2016 |   |    |   | 2017 | 017 |   | 2018 |    | 2019 |   |    |
|------------|------|---|----|---|------|-----|---|------|----|------|---|----|
|            | +    | I | NI | + | I    | NI  | + | I    | NI | +    | I | NI |
| Pristina   | /    | / | /  | / | /    | /   | / | /    | /  | 0    | 0 | 5  |
| /Mitrovica | /    | / | /  | / | /    | 2   | / | /    | /  | 0    | 0 | 3  |
| Реја       | /    | / | 1  | / | /    | /   | / | /    | /  | 0    | 0 | 5  |
| Prizren    | /    | / | /  | / | /    | /   | / | /    | /  | 0    | 0 | 3  |
| Ferizaj