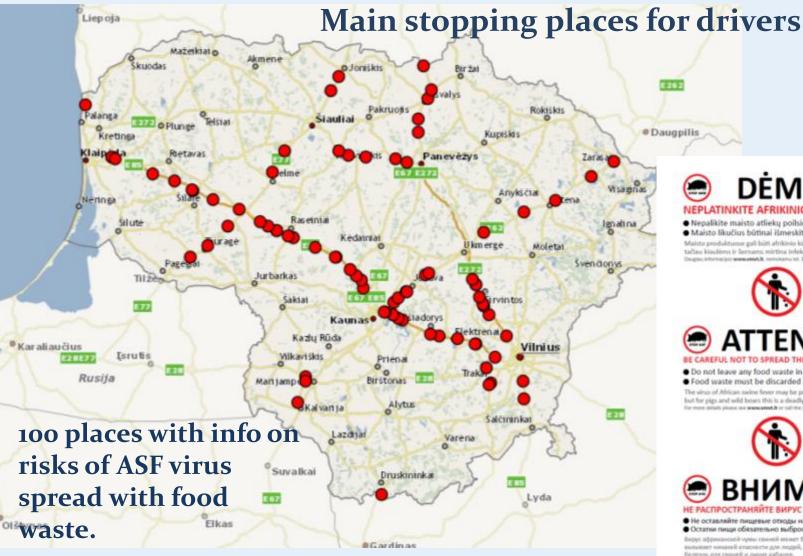

### **ASF information for drivers**

**DÉMESIO!** 

#### NEPLATINKITE AFRIKINIO KIAULIU MARO VIRUSO!

Nepalikite maisto atliekų poilsio aikštelėse.

 Maisto likučius būtinai išmeskite į uždaromus šiukšlių konteinerius. Maistu produktuose gali büti afrikinin klaulių maro virusas. Tai žmonėms nepavojinga, tačiau klaulėms ir šernans, mirtina infekcinė liga, Designing informations warms with the new 110.0308-40-403

Do not leave any food waste in the rest area.

Food waste must be discarded into closed waste containers. The virus of Mrican swine fever may be present in food. This is not hazardous for humans but for pigs and wild boars this is a deadly infectious disease. For more details please one warmaneys. It or call the phone +370 800 40 403

Не оставляйте пищевые отходы на площадках отдыха.

 Остатки пищи обязательно выбросите в закрытые мусорные контейнеры. Вирус африканскай чумы свиней измет быть найден в тищевых прядуктах. Вирус не вызывает никакай штаскасти для людей, на эта смертельна аласная инфекцианная forests gas comeil a geost rafatos.

#### Leaflets for truck drivers distributed by:

- The State Road Transport Inspectorate
- The Directorate of Border Crossing Infrastructure