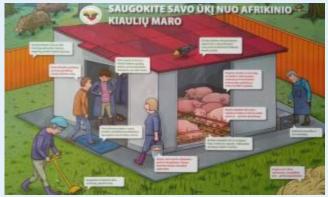

#### Awareness campaign

- Leaflets/instructions for:
- Hunters;
- Farmers;
- Internet, TV, radio, newspapers;
  Municipalities/parishes are involved;
- During inspections, official vets hand out ASF leaflets for farmers;
- Farmers are informed by SMS on new ASF cases and obligation to declare pigs.