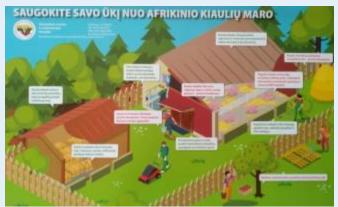

#### Awareness campaign

- Leaflets/instructions for:
- Hunters;
- Farmers;
- Internet, TV, radio, newspapers;
  Municipalities/parishes are involved;
- During inspections, official vets hand out ASF leaflets for farmers;
- Farmers are informed by SMS on new ASF cases and obligation to declare pigs.