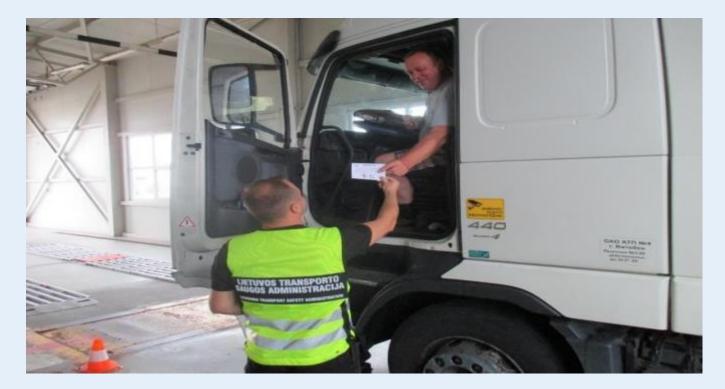

# **ASF information for drivers**

#### Leaflets for truck drivers distributed by:

- The State Road Transport Inspectorate
- The Directorate of Border Crossing Infrastructure