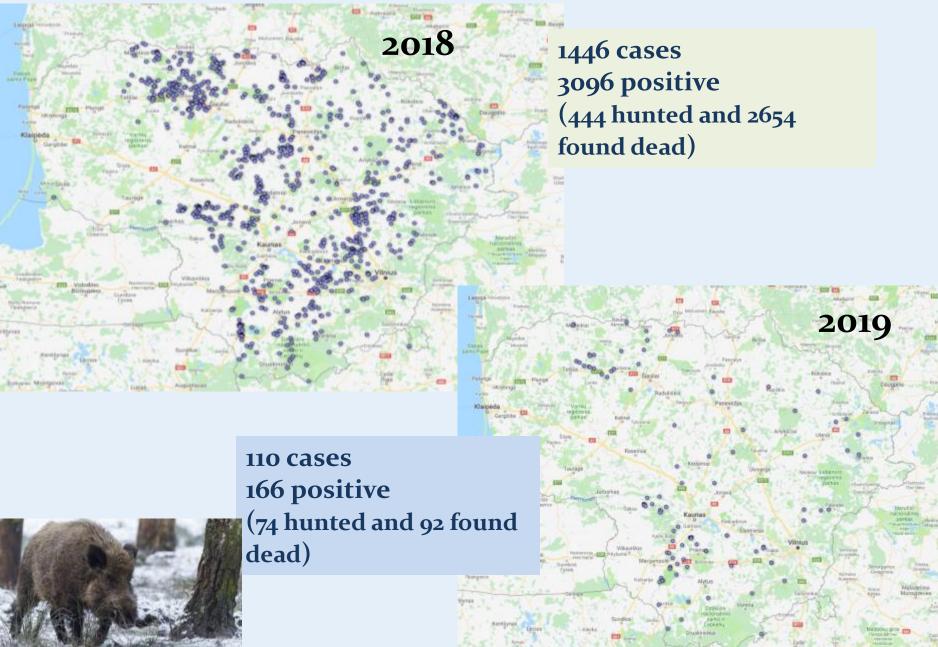

### Lithuania

# **ASF** epidemiological situation, surveillance and awareness campaign

State Food and Veterinary Service GF-TADs, Prague, 12-13/03/2019

#### ASF in wild boars 2018-2019



# ASF strategy in wild boars

#### Wild boar management: long term

- Hunting all year round,
- Official control,
- Selective hunting of adult females,
- Total ban of feeding,
- Active search and destruction of dead wild boars
- Passive and active monitoring,
- Biosecurity in hunting clubs,
- Compensation for dead wild boar destruction and adult female hunting

Awareness





#### Awareness campaign

- Leaflets/instructions for:
- Hunters;
- Farmers;
- Internet, TV, radio, newspapers;
  Municipalities/parishes are involved;
- During inspections, official vets hand out ASF leaflets for farmers;
- Farmers are informed by SMS on new ASF cases and obligation to declare pigs.







### **ASF information for drivers**



**DÉMESIO!** 

#### NEPLATINKITE AFRIKINIO KIAULIU MARO VIRUSO!

Nepalik