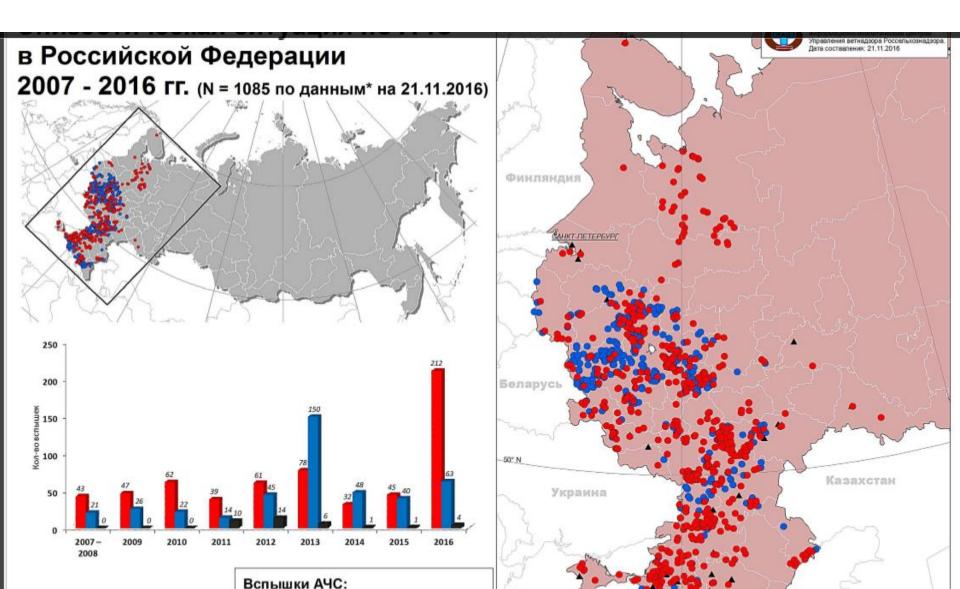

# Epidemiol. ASF 2007-2016

Вспышки АЧС:

в популяции домашних свиней (N = 212)

Рязанская обл.:

Саратовская обл.:

Смоленская обл.:

Тамбовская обл.:

домашние - 28

домашние - 42

домашние - 2

домашние - 5

дикие - нет

дикие - 1

дикие - 24

дикие - 6

в популяции диких кабанов (N = 63)