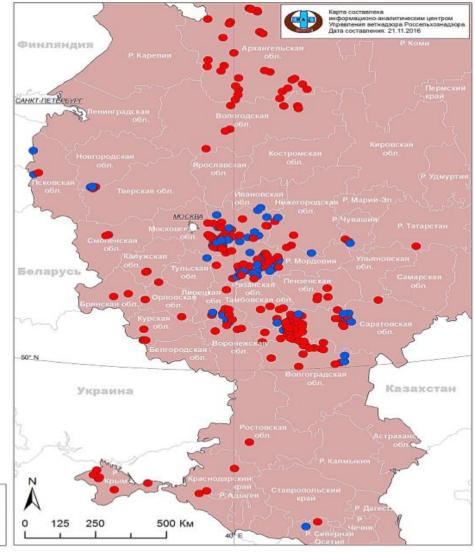

### Epidemiol. ASF 2016

Эпизоотическая ситуация по АЧС в Российской Федерации в 2016 г. (N = 275 по данным\* на 21.11.2016)

Архангельская обл.: домашние - 31 дикие - нет

Брянская обл.: домашние - 2 дикие - нет

Владимирская обл.: домашние - 7 дикие - 7

Волгоградская обл.: домашние - 12 дикие - 2

Вологодская обл.: домашние - 7 дикие - нет

Воронежская обл.: домашние - 7 дикие - 1

Ивановская обл.: домашние - нет дикие - 1

Калужская обл.: домашние - 2 дикие - нет

\*данные ФГБУ "Центр ветеринарии" (г.Москеа) и ГНУ "ВНИИВВиМ" (г.Покров)

Краснодарский край: Псковская обл.: домашние - 3 домашние - 1 дикие - 2

дикие - нет

Курская обл.:

Липецкая обл.:

Московская обл.:

Нижегородская обл.:

Новгородская обл.:

Орловская обл.:

Пензенская обл.:

домашние - 4

домашние - 9

домашние - 26

домашние - 3

домашние - 2

домашние - 3 дикие - нет

домашние - 5

ДИКИВ - НОТ

дикие - 4

дикие - 9

дикие - 1

дикие - 3

дикие - нет

Респ. Кабардино-Балкария: домашние - 1 дикие - 1

Респ. Крым: домашние - 6 дикие - нет

Респ. Татарстан: домашние - 1 дикие - нет

Респ. Чувашия: домашние - 2 дикие - 1

Ростовская обл.: домашние - 1 дикие - нет

Вспышки АЧС:

в популяции домашних свиней (N = 212)

Рязанская обл.:

Саратовская обл.:

Смоленская обл.:

Тамбовская обл.:

домашние - 28

домашние - 42

домашние - 2

домашние - 5

дикие - нет

дикие - 1

дикие - 24

дикие - 6

в популяции диких кабанов (N = 63)