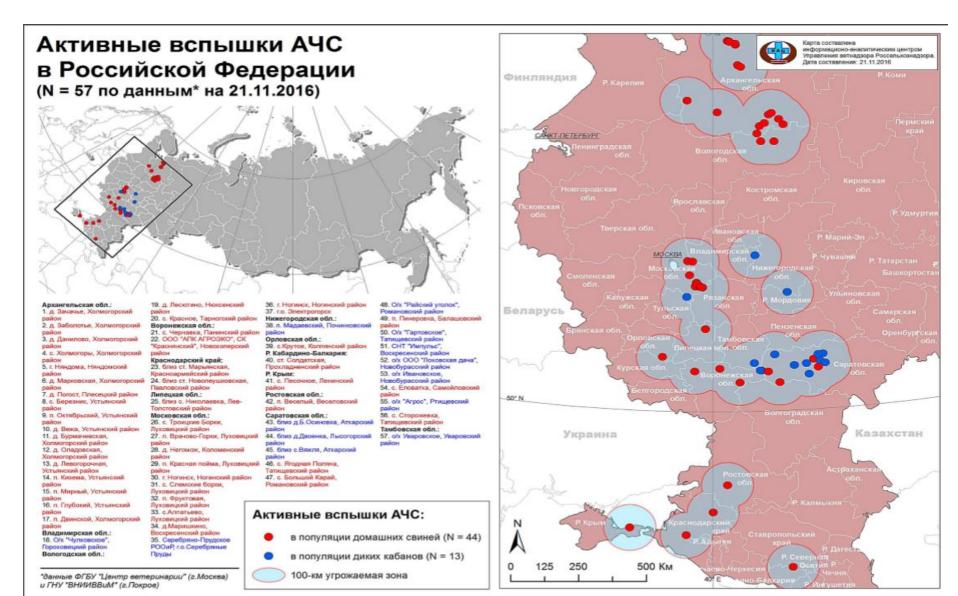

ипецкая обл.:

Московская обл.:

Нижегородская обл.:

Новгородская обл.:

Орловская обл.:

Пензенская обл.:

домашние - 4

домашние - 9

домашние - 26

домашние - 3

домашние - 2

домашние - 3 дикие - нет

домашние - 5

ДИКИВ - НОТ

дикие - 4

дикие - 9

дикие - 1

дикие - 3

дикие - нет

Респ. Кабардино-Балкария: домашние - 1 дикие - 1

Респ. Крым: домашние - 6 дикие - нет

Респ. Татарстан: домашние - 1 дикие - нет

Респ. Чувашия: домашние - 2 дикие - 1

Ростовская обл.: домашние - 1 дикие - нет

Вспышки АЧС:

в популяции домашних свиней (N = 212)

Рязанская обл.:

Саратовская обл.:

Смоленская обл.:

Тамбовская обл.:

домашние - 28

домашние - 42

домашние - 2

домашние - 5

дикие - нет

дикие - 1

дикие - 24

дикие - 6

в популяции диких кабанов (N = 63)





### Active outbreaks 2016





# Thank you

Sixth meeting of the Standard Group of Experts on ASF in the Baltic and Eastern Europe Region Vilnius, Lithuania – 28-29 November 2016 *K. Gruzdev*