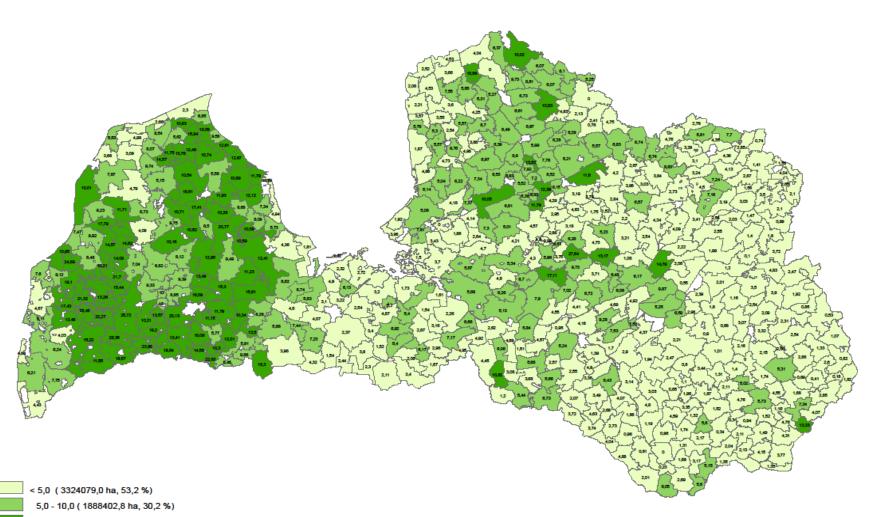

# Hunted wild boar 2013/2014 (animals per 10 000 ha)

> 10,0 ( 1036935,0 ha, 16,6 %)

2. Research/surveys carried out in the country to better understand the dynamics of wildlife populations.

• No information on projects / research activities ongoing / done in this area