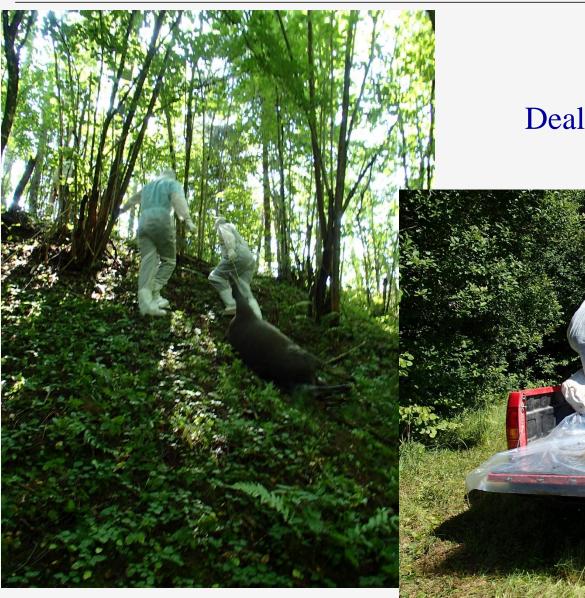

## Dealing with dead wild boar

- Collection of dead wild boar from forests;
- Lack of appropriate transport, equipment;
- Collection and destruction of by-products from wild boar;
- Storage of carcases of the hunted animals;
- Restrictions on hunting activities;
- Restrictions on winter feeding.