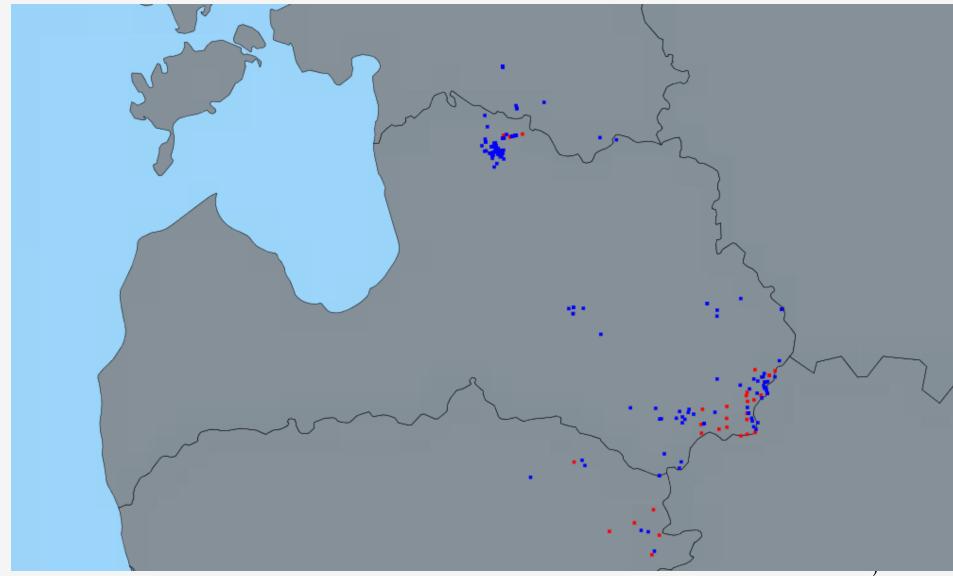

# ASF cases in Latvia (up to 27 November)

### Restricted areas (according to Decision 2014/709/EU) (28 November, 2014)

- Competent authority **State Forest Service** (under supervision of the Ministry of Agriculture)
- Total number of wild boar population **55 354** animals
- Methodology used estimation information collected from forest rangers from all reģions in Latvia on observations, footprints etc.,
- Data are collected on the 1st of April annually