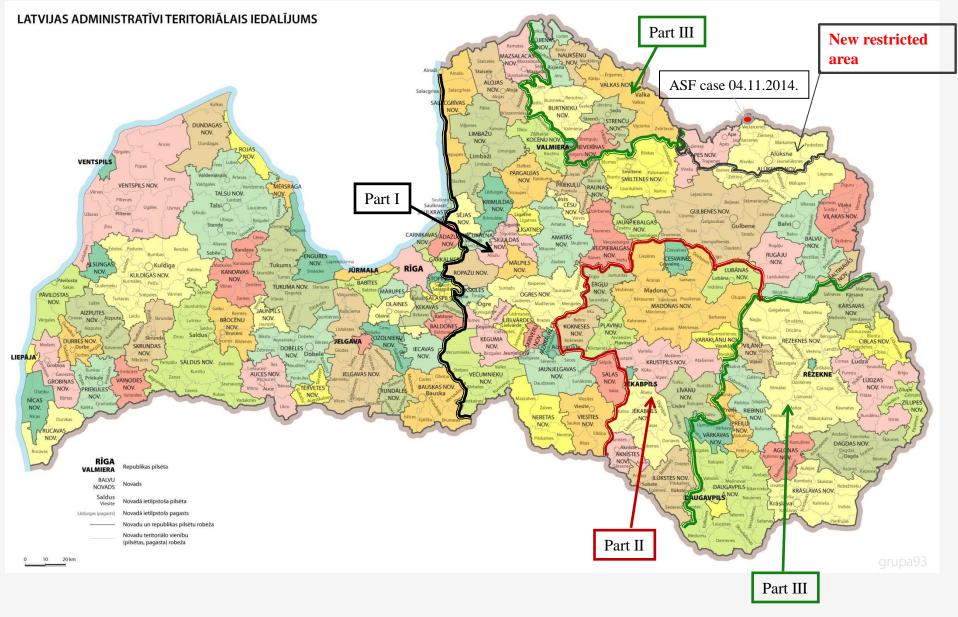

# ASF cases in Latvia (up to 27 November)

### Restricted areas (according to Decision 2014/709/EU) (28 November, 2014)

- Competent authority **State Forest Service** (under supervision of the Ministry of Agriculture)
- Total number of wild boar population **55 354** animals
- Methodology used estimation information collected from forest rangers from all reģions in Latvia on observations, footprints etc.,
- Data are collected on the 1st of April annually