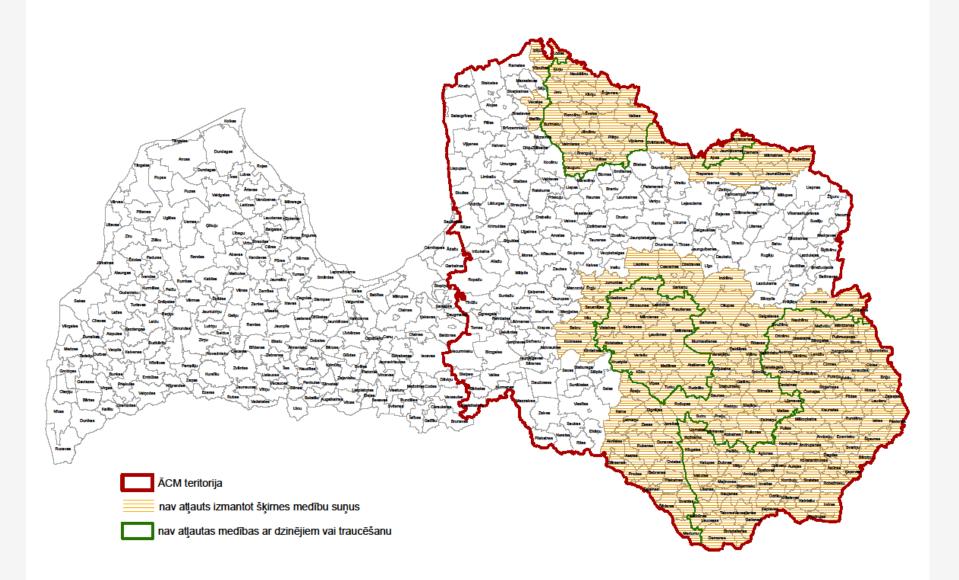

# Current hunting restrictions in Latvia

- Construction of feeder ensures dosage of the feed
- Restricted amount to be used for feeding (400 litres to 1000 ha)
- Feed for deers, elks... must be put at least 1m above groung level (unreachable for wild boar)
- Restrictions are set for the period of 4 years (by the end of 2018)