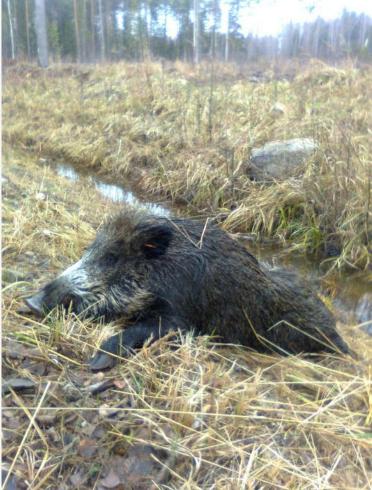

## Most common sources of the infection of wild boar:

- Dead wild boar in the forest
- Offals left in the forest
- Hunters (equipment, clothing etc.,)
- Illeagal movement of wild boar meat form infected areas (hunters)