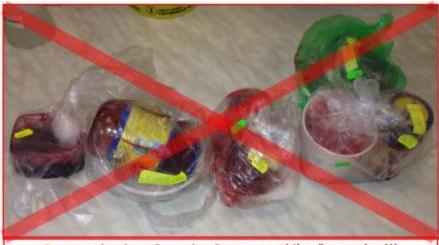

- Collection of dead wild boar from forests;
- Lack of appropriate transport, equipment;
- Collection and destruction of by-products from wild boar;
- Storage of carcases of the hunted animals;
- Restrictions on hunting activities;
- Restrictions on winter feeding.

## Dealing with dead wild boar