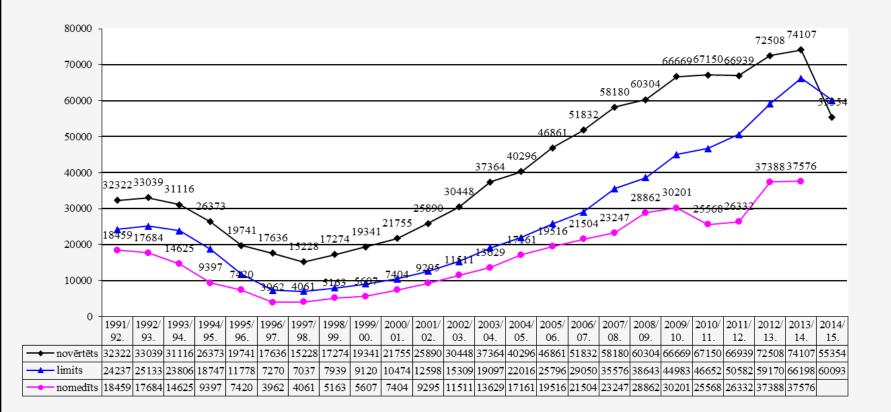

# ASF cases in Latvia (up to 27 November)

### Restricted areas (according to Decision 2014/709/EU) (28 November, 2014)

- Competent authority **State Forest Service** (under supervision of the Ministry of Agriculture)
- Total number of wild boar population **55 354** animals
- Methodology used estimation information collected from forest rangers from all reģions in Latvia on observations, footprints etc.,
- Data are collected on the 1st of April annually