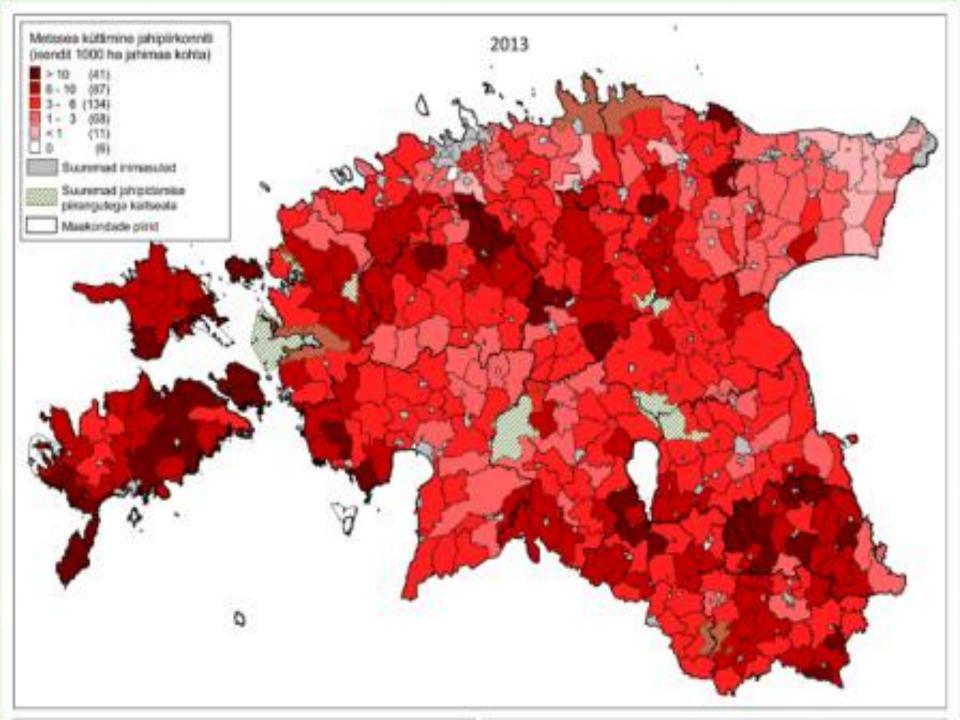

#### ASF in wild boars

• First case confirmed 08.09.14

 By today 53 dead wild boars and 2 hunted wild boars ASF positive

• Located in 5 clusters (200 sq km, 8 km radius)