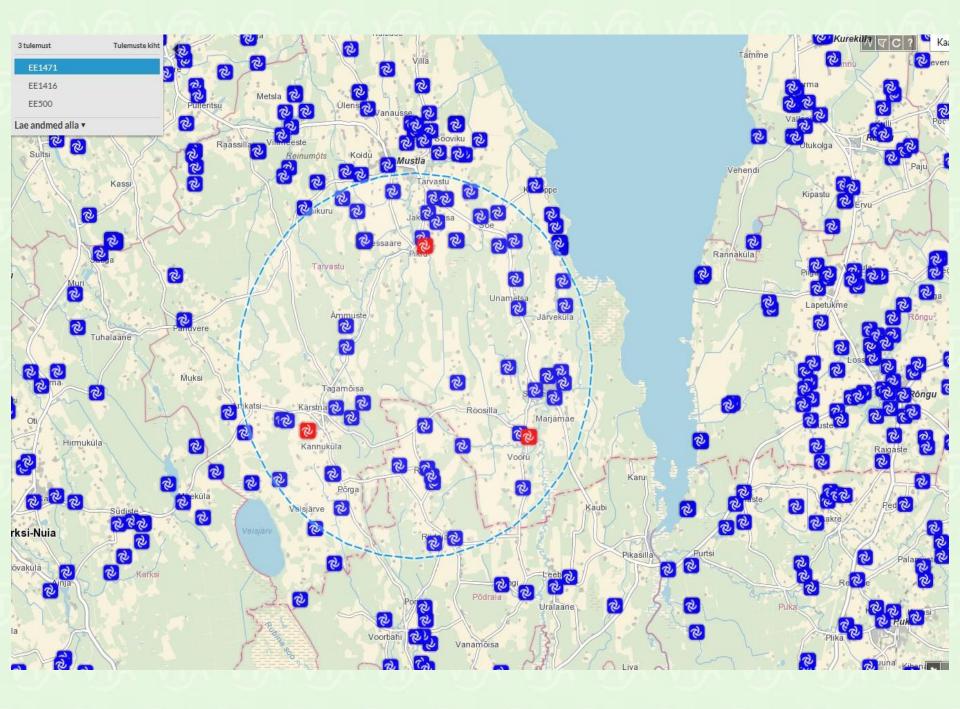

# Movement of 2 sows january – march 11,9 km² 10,4 km²

## Movements of a sow february – june 17,1 km<sup>2</sup>

- Pre-reproductive population 20 000
- Yearly hunting bag 20 000
- 60% young animals, 30% semi-adults, 10% adults (male-female ratio 50%)
- Yearly minimum census given by state
- All hunted animals recorded on licence