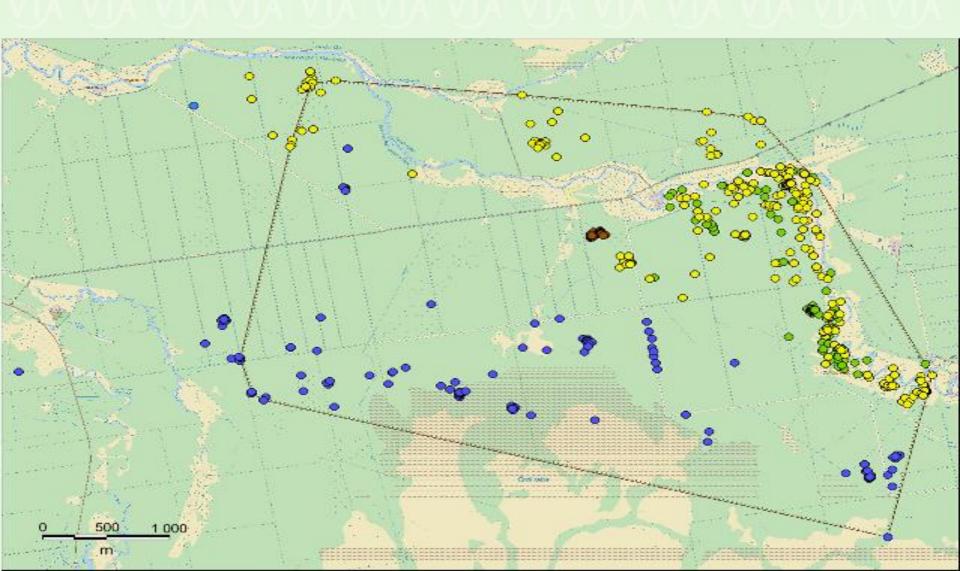

## Movements of a sow february – june 17,1 km<sup>2</sup>

- Pre-reproductive population 20 000
- Yearly hunting bag 20 000
- 60% young animals, 30% semi-adults, 10% adults (male-female ratio 50%)
- Yearly minimum census given by state
- All hunted animals recorded on licence