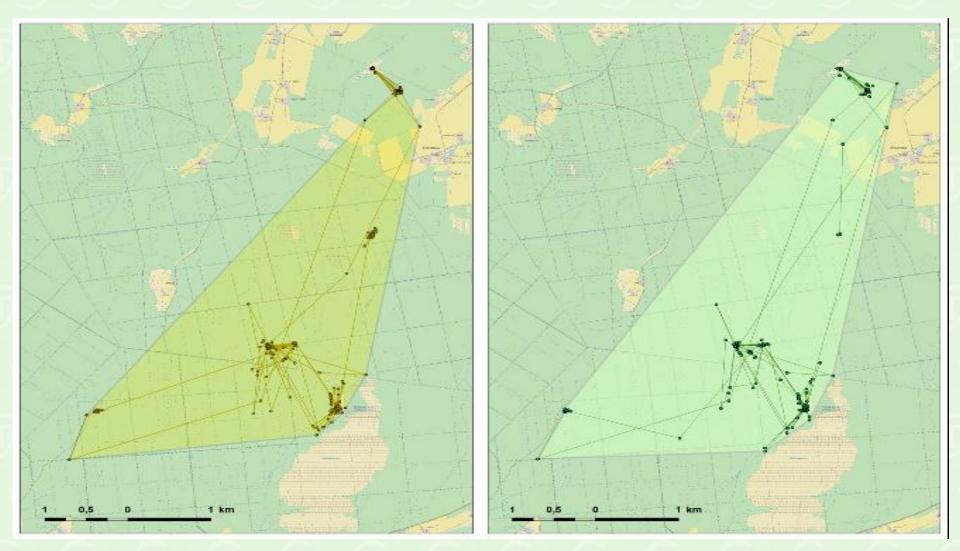

7                               | 24          | 16                                   | 23          |
| VÕRUMAA             | 103                                                   | 85                             | 83          | 11                               | 11          | 7                                    | 7           |
| KOKKU               | 920                                                   | 671                            | 73          | 134                              | 15          | 115                                  | 13          |

#### ASF in wild boars

• First case confirmed 08.09.14

 By today 53 dead wild boars and 2 hunted wild boars ASF positive

• Located in 5 clusters (200 sq km, 8 km radius)











# Movement of 2 sows january – march 11,9 km² 10,4 km²



## Movements of a sow february – june 17,1 km<sup>2</sup>



- Pre-reproductive population 20 000
- Yearly hunting bag 20 000
- 60% young animals, 30% semi-adults, 10% adults (male-female ratio 50%)
- Yearly minimum census given by state
- All hunted animals recorded on licence

- Ministry of Envronment
- Environmental Board
- Hunting council
- Hunters association

- Hunting Council (Art 9):
  - The Director General of the Environmental Board shall form the hunting council and approve the membership and procedures thereof.
  - The following are within the competence of the hunting council:
    - agreement on hunting quotas and structure of moose, red deer, roe deer and wild boar

- Decree of the DG Environment Board from 30th September, 2014:
  - Driven hunt and hunt with dogs in part II