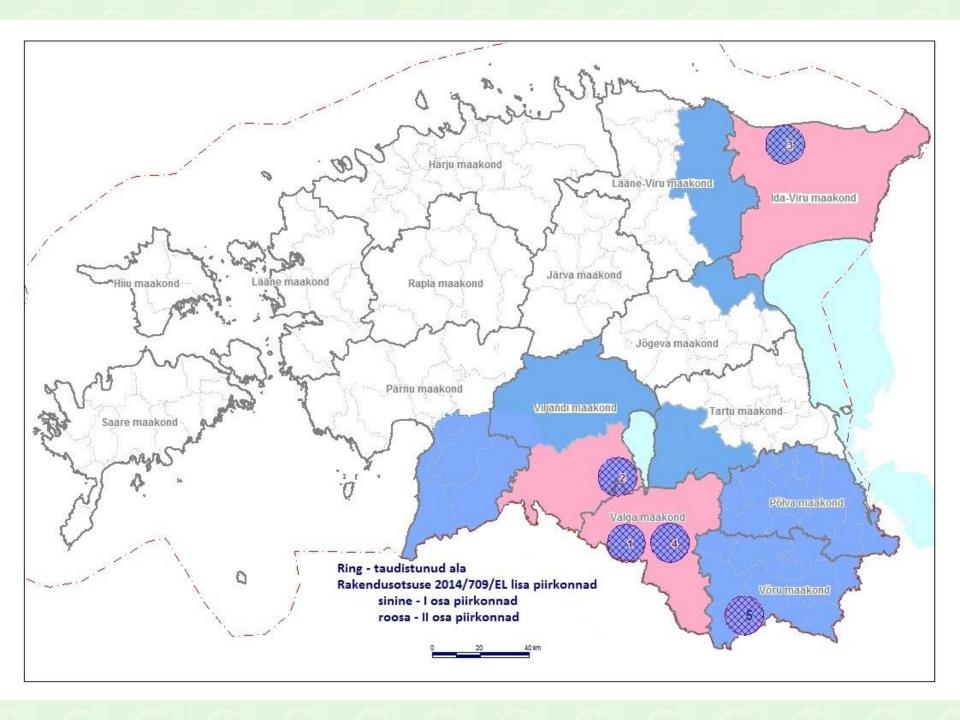

#### ASF in wild boars

• First case confirmed 08.09.14

 By today 53 dead wild boars and 2 hunted wild boars ASF positive

• Located in 5 clusters (200 sq km, 8 km radius)