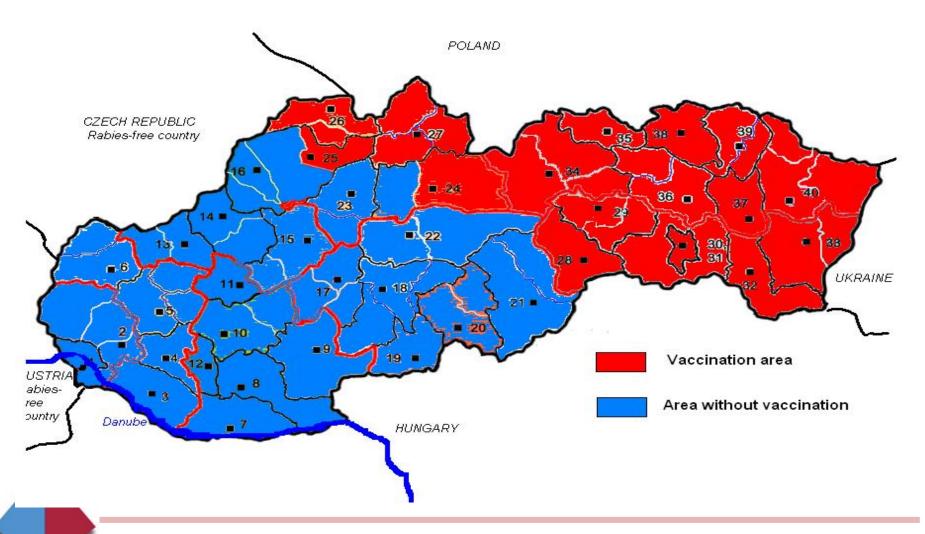

#### Map of Vaccination areas

DISTRIBUTION OF VACCINE BAITS FOR ORAL VACCINATION OF FOX POPULATION IN THE SLOVAK REPUBLIC IN THE YEAR 2016. 2017, 2018