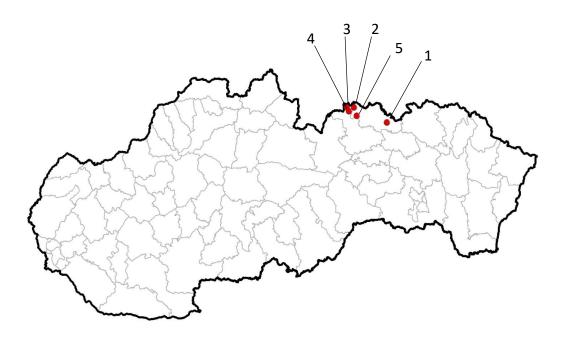

#### Map of Rabies cases during 2015

| No | Date      | Animal | Region | Land register        |
|----|-----------|--------|--------|----------------------|
| 1. | 5.1.2015  | fox    | SL     | Plaveč               |
| 2. | 26.6.2015 | fox    | SL     | Veľký Lipník         |
| 3. | 17.7.2015 | fox    | KK     | Spišská Stará<br>Ves |
| 4. | 19.8.2015 | fox    | KK     | Matiašovce           |
| 5. | 2.9.2015  | fox    | SL     | Haligovce            |