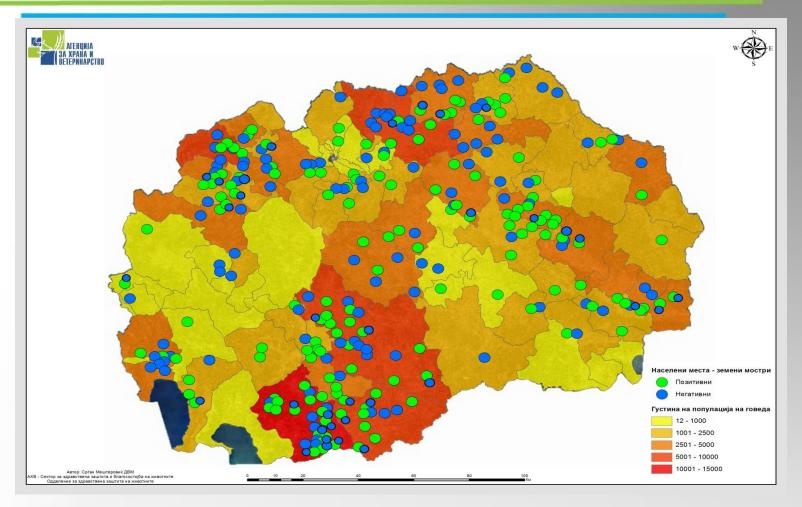

- 130 animals were seropositive in both samplings

Distribution map first sampling

positive 190

negative 188

#### Distribution map second sampling

positive 218

negative 66