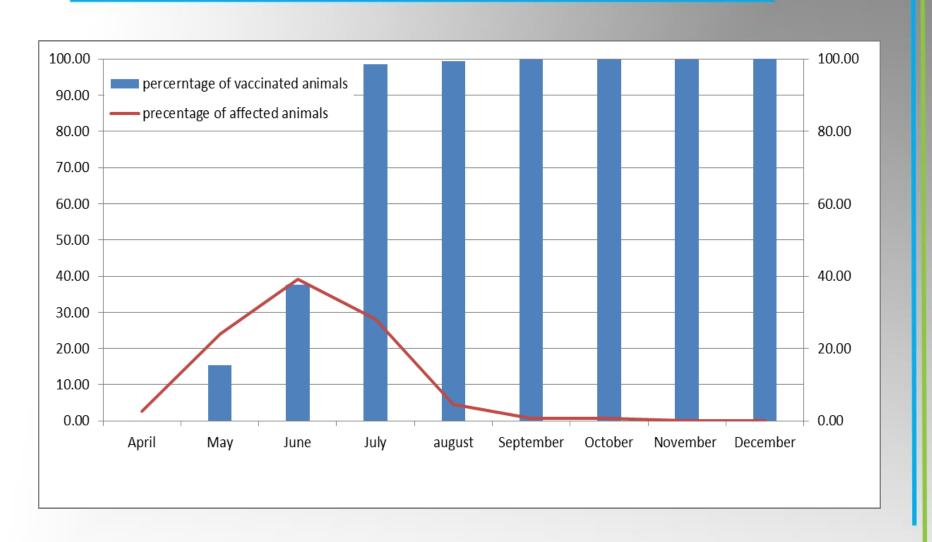

## Vaccination in 2016

- First vaccination May 2016
- Second vaccination June 2016

| Vaccine | Available<br>doses | Used   | Supply | Vaccinated animals |
|---------|--------------------|--------|--------|--------------------|
| OBP     | 50000              | 50000  | /      | 46370              |
| MSD     | 250000             | 182500 | 67500  | 165783             |
| Total   | 300000             | 232500 | 67500  | 212153             |

## Vaccination in 2017

- First vaccination March 2017
- Second vaccination July 2017

| Vaccine | Available<br>doses | Used   | Supply | Vaccinated animals |
|---------|--------------------|--------|--------|--------------------|
| MSD     | 67500              | 67500  | 0      | 64851              |
| OBP     | 175000             | 157950 | 17050  | 142155             |
| Total   | 242500             | 218050 | 17050  | 207006             |

## Vaccination 2018

Start of vaccination march 2018

| Vaccine | Available<br>doses | Used   | Supply | Vaccinated animals |
|---------|--------------------|--------|--------|--------------------|
| MSD     | 17050              | 13850  | 3200   | 13259              |
| OBP     | 230000             | 179625 | 50375  | 154680             |
| Total   | 254450             | 193475 | 53575  | 167939             |

#### Vaccination efficacy control in 2018

|                           | First sampling | Second sampling |
|---------------------------|----------------|-----------------|
| Seropositive              | 190            | 218             |
| Seronegative              | 188            | 66              |
| Examined animals          | 378            | 284             |
| % of seropositive animals | 50,3%          | 76,76%          |