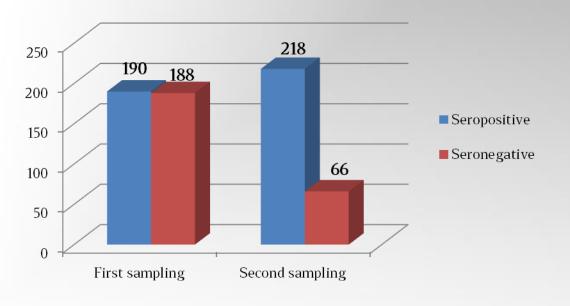

#### Vaccination efficacy control in 2018

|                           | First sampling | Second sampling |
|---------------------------|----------------|-----------------|
| Seropositive              | 190            | 218             |
| Seronegative              | 188            | 66              |
| Examined animals          | 378            | 284             |
| % of seropositive animals | 50,3%          | 76,76%          |

- 130 animals were seropositive in both samplings

Distribution map first sampling

positive 190

negative 188