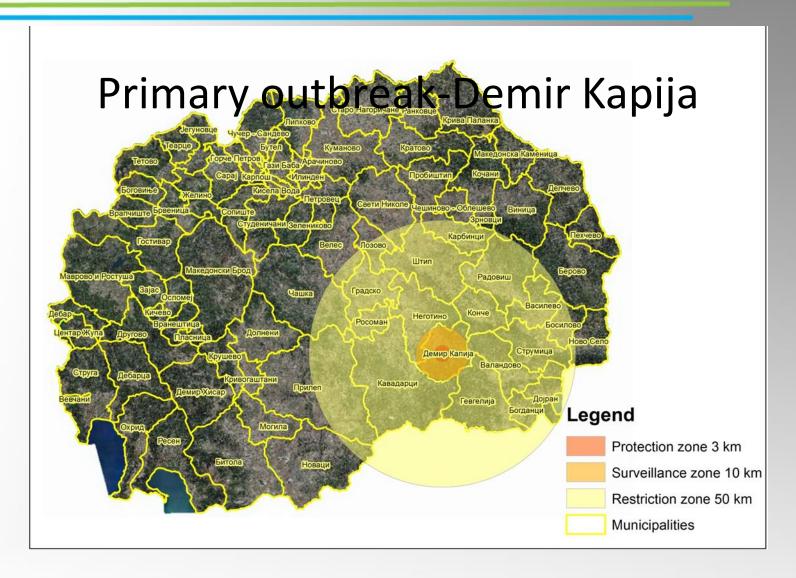

## Primary outbreak-Demir Kapija

- Date of suspicion: 18 April 2016 suspicion of LSD reported
- Location: Demir Kapija, southern part of the country
- Clinical signs: 1 animal shows nodules on the body, nasal discharge, salivation, decreased lactation, increased body temperature 40.5°C
- Type of holding: Cattle 5 animals, semi grazing