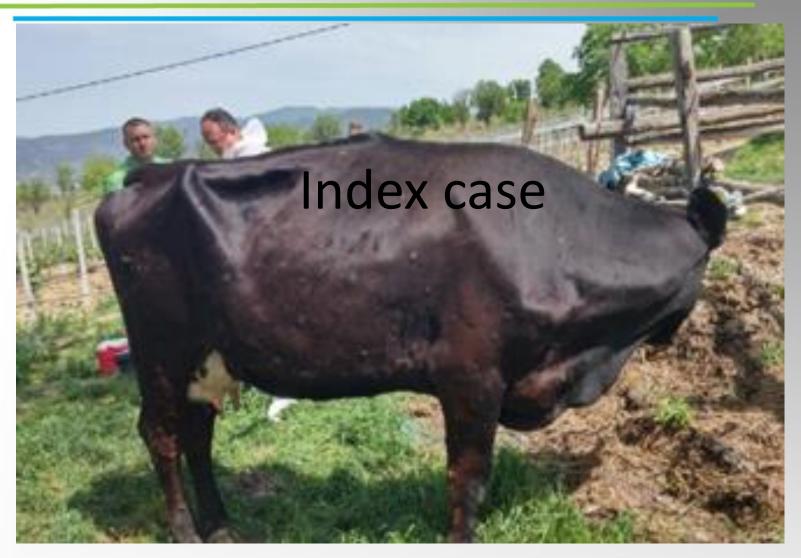

## Primary outbreak-Demir Kapija

- Date of suspicion: 18 April 2016 suspicion of LSD reported
- Location: Demir Kapija, southern part of the country
- Clinical signs: 1 animal shows nodules on the body, nasal discharge, salivation, decreased lactation, increased body temperature 40.5°C
- Type of holding: Cattle 5 animals, semi grazing