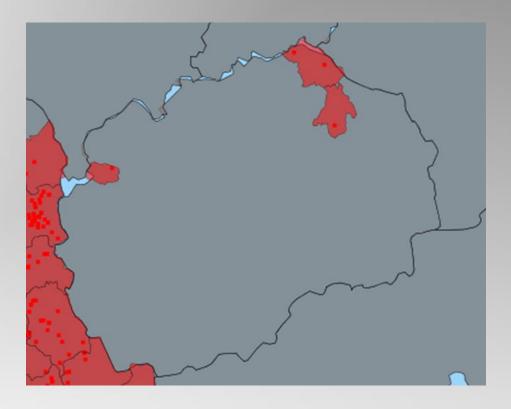

## Primary outbreak-Demir Kapija

- Date of suspicion: 18 April 2016 suspicion of LSD reported
- Location: Demir Kapija, southern part of the country
- Clinical signs: 1 animal shows nodules on the body, nasal discharge, salivation, decreased lactation, increased body temperature 40.5°C
- Type of holding: Cattle 5 animals, semi grazing

## Situation on 31.12.2016

#### TOTAL NUMBER OF OUTBREAKS IN 2016

| Number of outbreaks | Number of animals on affected holdings | Culled animals | Dead animals |
|---------------------|----------------------------------------|----------------|--------------|
| 1 464               | 30 480                                 | 3 925          | 313          |

- 1535 reported (71 not confirmed)