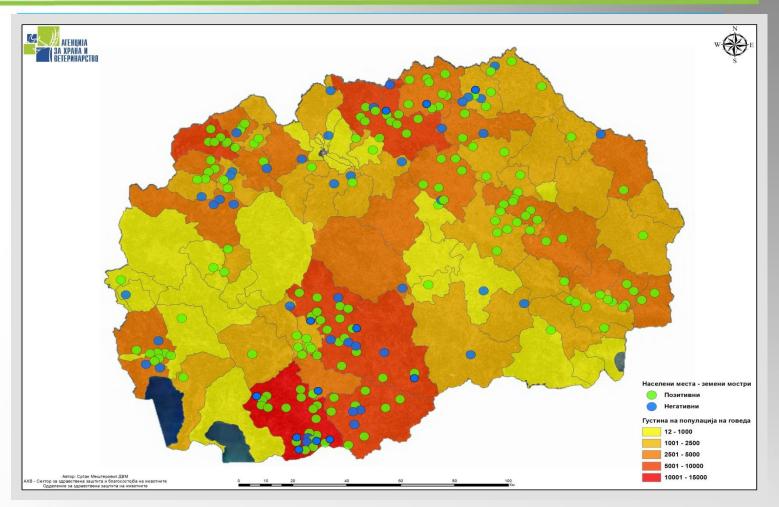

- 130 animals were seropositive in both samplings

Distribution map first sampling

positive 190

negative 188