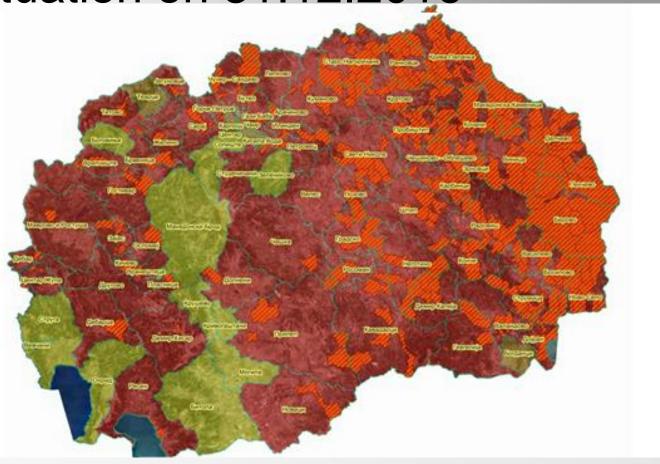

## LSD in Republic of Macedonia

## Standing Group of Experts on Lumpy Skin Disease in Europe

under the GF-TADs umbrella

Ohrid, Macedonia

17 - 18.10.2018



### Introduction

- Bovine density
- First case/Outbreks in 2016
- Outbreaks in 2017
- Vaccination in 2016, 2017 and 2018
- Vaccination efficiency 2018



# Food and Veterinary Agency Cattle population density





## Primary outbreak-Demir Kapija

- Date of suspicion: 18 April 2016 suspicion of LSD reported
- Location: Demir Kapija, southern part of the country
- Clinical signs: 1 animal shows nodules on the body, nasal discharge, salivation, decreased lactation, increased body temperature 40.5°C
- Type of holding: Cattle 5 animals, semi grazing











## Situation on 31.12.2016





#### TOTAL NUMBER OF OUTBREAKS IN 2016

| Number of outbreaks | Number of animals on affected holdings | Culled animals | Dead animals |
|---------------------|----------------------------------------|----------------|--------------|
| 1 464               | 30 480                                 | 3 925          | 313          |

- 1535 reported (71 not confirmed)



## Vaccination in 2016

- First vaccination May 2016
- Second vaccination June 2016

| Vaccine | Available<br>doses | Used   | Supply | Vaccinated animals |
|---------|--------------------|--------|--------|--------------------|
| OBP     | 50000              | 50000  | /      | 46370              |
| MSD     | 250000             | 182500 | 67500  | 165783             |
| Total   | 300000             | 232500 | 67500  | 21