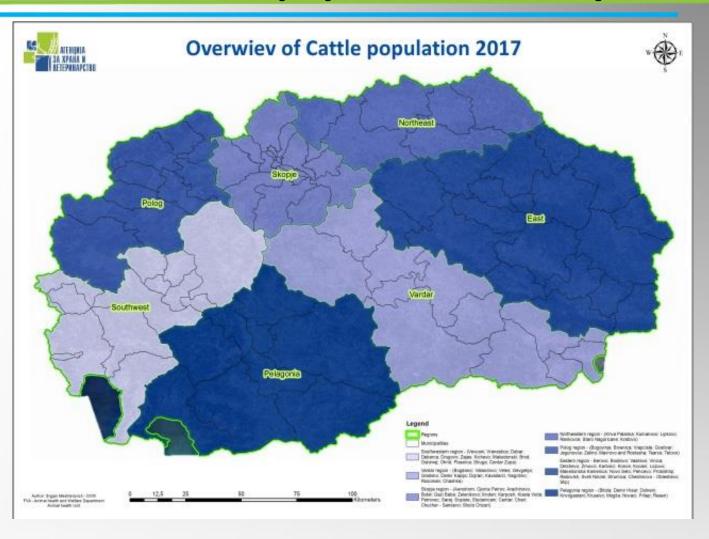

## LSD in Republic of Macedonia

## Standing Group of Experts on Lumpy Skin Disease in Europe

under the GF-TADs umbrella

Ohrid, Macedonia

17 - 18.10.2018



### Introduction

- Bovine density
- First case/Outbreks in 2016
- Outbreaks in 2017
- Vaccination in 2016, 2017 and 2018
- Vaccination efficiency 2018



# Food and Veterinary Agency Cattle population density





## Primary outbreak-Demir Kapija

- Date of suspicion: 18 April 2016 suspicion of LSD reported
- Location: Demir Kapija, southern part of the country
- Clinical signs: 1 animal shows nodules on the body, nasal discharge, salivation, decreased lactation, increased body temperature 40.5°C
- Type of holding: Cattle 5 animals, semi grazing











## Situation on 31.12.2016





#### TOTAL NUMBER OF OUTBREAKS IN 2016

| Number of outbreaks | Number of animals on affected holdings | Culled animals | Dead animals |
|---------------------|----------------------------------------|----------------|--------------|
| 1 464               | 30 480                                 | 3 925          | 313          |

- 1535 reported (71 not confirmed)



## Vaccination in 2016

- First vaccination M